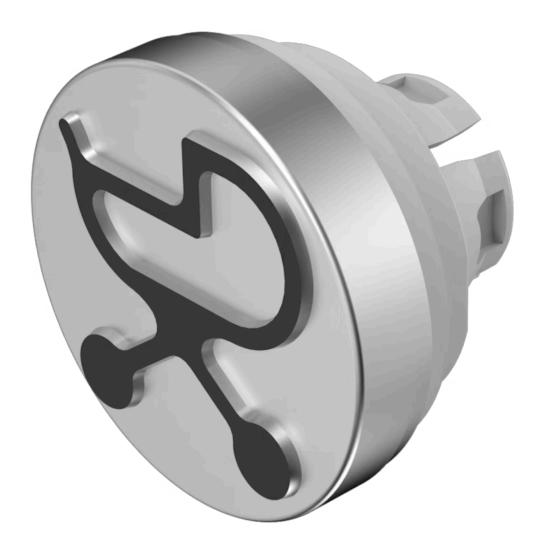

## 84-7205.806A Lens

| FRONT                      |                          |
|----------------------------|--------------------------|
| Front form:                | Round                    |
|                            |                          |
| OPERATING-/INDICATION PART |                          |
| Lens colour:               | Nature                   |
| Lens material:             | Aluminium                |
| Lens illumination:         | Non illuminated          |
| Lens shape:                | Flush                    |
| Lens optics:               | opaque                   |
| Lens type:                 | Raised above front bezel |
| Symbol:                    | Baby pram                |
|                            |                          |
| MECHANICAL CHARACTERISTICS |                          |
| Weight:                    | 0.003 kg                 |
|                            |                          |
| CERTIFICATE                |                          |
| REACH:                     | REACH compliant          |
| RoHS:                      | RoHS compliant           |
|                            |                          |

**Short Description:** Lens, Ø 19.7 mm, Non illuminated, Baby pram, Nature, Flush, Aluminium

Dimension: Ø 19.7 mm

With raised labelling symbol, TSI compliant, The colour of anodised aluminium parts can vary due to technical production reasons Hints: