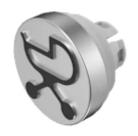

## 84-7205.806A Lens

| FRONT                      |                          |
|----------------------------|--------------------------|
| Front form:                | Round                    |
|                            |                          |
| OPERATING-/INDICATION PART |                          |
| Lens colour:               | Nature                   |
| Lens material:             | Aluminium                |
| Lens illumination:         | Non illuminated          |
| Lens shape:                | Flush                    |
| Lens optics:               | opaque                   |
| Lens type:                 | Raised above front bezel |
| Symbol:                    | Baby pram                |
|                            |                          |
| MECHANICAL CHARACTERISTICS |                          |
| Weight:                    | 0.003 kg                 |
|                            |                          |
| CERTIFICATE                |                          |
| REACH:                     | REACH compliant          |
| RoHS:                      | RoHS compliant           |
|                            |                          |

**Short Description:** Lens, Ø 19.7 mm, Non illuminated, Baby pram, Nature, Flush, Aluminium

Dimension: Ø 19.7 mm

With raised labelling symbol, TSI compliant, The colour of anodised aluminium parts can vary due to technical production reasons Hints: