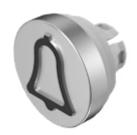

# 84-7205.808A Lens

Round

#### **OPERATING-/INDICATION PART**

| Lens colour:       | Nature                   |
|--------------------|--------------------------|
| Lens material:     | Aluminium                |
| Lens illumination: | Non illuminated          |
| Lens shape:        | Flush                    |
| Lens optics:       | opaque                   |
| Lens type:         | Raised above front bezel |
| Symbol:            | Bell                     |

#### OTHER

| Short Description: | Lens, Ø 19.7 mm, Non illuminated, Bell, Nature, Flush, Aluminium |
|--------------------|------------------------------------------------------------------|
| Dimension:         | Ø 19.7 mm                                                        |
| Hints:             | With raised labelling symbol, TSI compliant                      |