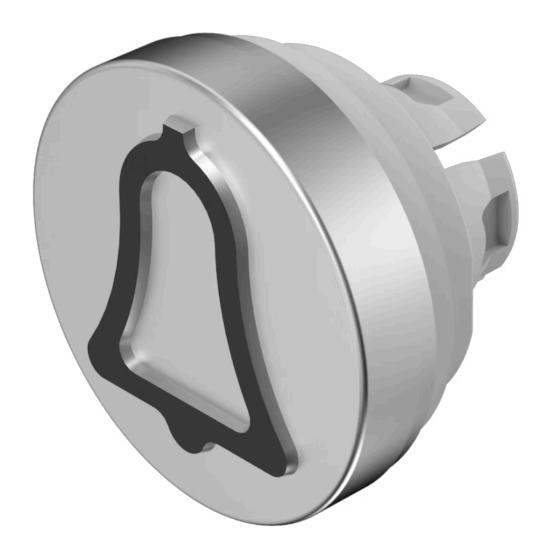

# 84-7205.808A Lens

Round

#### **OPERATING-/INDICATION PART**

| Lens colour:       | Nature                   |
|--------------------|--------------------------|
| Lens material:     | Aluminium                |
| Lens illumination: | Non illuminated          |
| Lens shape:        | Flush                    |
| Lens optics:       | opaque                   |
| Lens type:         | Raised above front bezel |
| Symbol:            | Bell                     |

#### OTHER

| Short Description: | Lens, Ø 19.7 mm, Non illuminated, Bell, Nature, Flush, Aluminium |
|--------------------|------------------------------------------------------------------|
| Dimension:         | Ø 19.7 mm                                                        |
| Hints:             | With raised labelling symbol, TSI compliant                      |