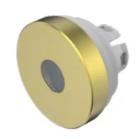

# 84-7211.400 Lens

#### FRONT

| Front form: | Round |
|-------------|-------|
|             |       |

#### **OPERATING-/INDICATION PART**

| Lens colour:           | Gold                   |
|------------------------|------------------------|
| Lens material:         | Aluminium              |
| Lens illumination:     | Illuminated            |
| Lens shape:            | Flush                  |
| Lens optics:           | opaque                 |
| Lens type:             | Level with front bezel |
| Symbol:                | No Symbol              |
| Shape of illumination: | Dot                    |

#### OTHER

| Short Description: | Lens, Ø 19.7 mm, Illuminated, No Symbol, Gold, Flush, Aluminium |
|--------------------|-----------------------------------------------------------------|
| Dimension:         | Ø 19.7 mm                                                       |