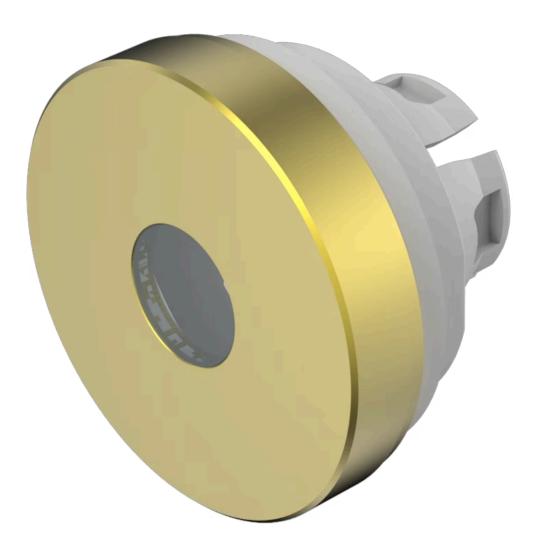

# 84-7211.400 Lens

#### FRONT

| Front form: | Round |
|-------------|-------|
|             |       |

#### **OPERATING-/INDICATION PART**

| Lens colour:           | Gold                   |
|------------------------|------------------------|
| Lens material:         | Aluminium              |
| Lens illumination:     | Illuminated            |
| Lens shape:            | Flush                  |
| Lens optics:           | opaque                 |
| Lens type:             | Level with front bezel |
| Symbol:                | No Symbol              |
| Shape of illumination: | Dot                    |

#### OTHER

| Short Description: | Lens, Ø 19.7 mm, Illuminated, No Symbol, Gold, Flush, Aluminium |
|--------------------|-----------------------------------------------------------------|
| Dimension:         | Ø 19.7 mm                                                       |