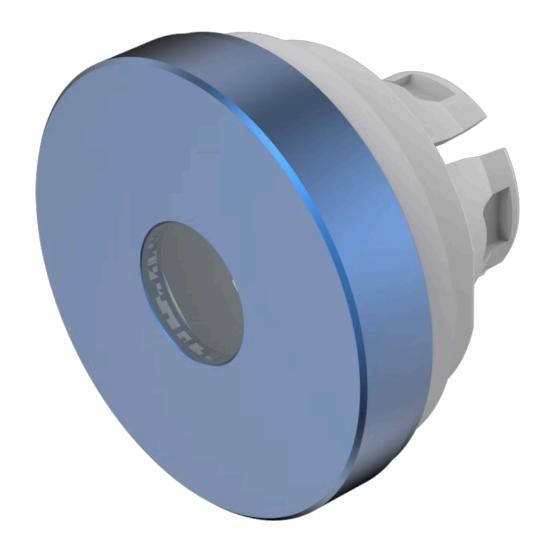

## 84-7211.600 Lens

| FRONT                      |                        |
|----------------------------|------------------------|
| Front form:                | Round                  |
|                            |                        |
| OPERATING-/INDICATION PART |                        |
| Lens colour:               | Blue                   |
| Lens material:             | Aluminium              |
| Lens illumination:         | Illuminated            |
| Lens shape:                | Flush                  |
| Lens optics:               | opaque                 |
| Lens type:                 | Level with front bezel |
| Symbol:                    | No Symbol              |
| Shape of illumination:     | Dot                    |
|                            |                        |
| MECHANICAL CHARACTERISTICS |                        |
| Weight:                    | 0.002 kg               |
|                            |                        |
| CERTIFICATE                |                        |
| REACH:                     | REACH compliant        |
| RoHS:                      | RoHS compliant         |
|                            |                        |
| OTHER                      |                        |

Lens, Ø 19.7 mm, Illuminated, No Symbol, Blue, Flush, Aluminium

Ø 19.7 mm

The colour of anodised aluminium parts can vary due to technical production reasons