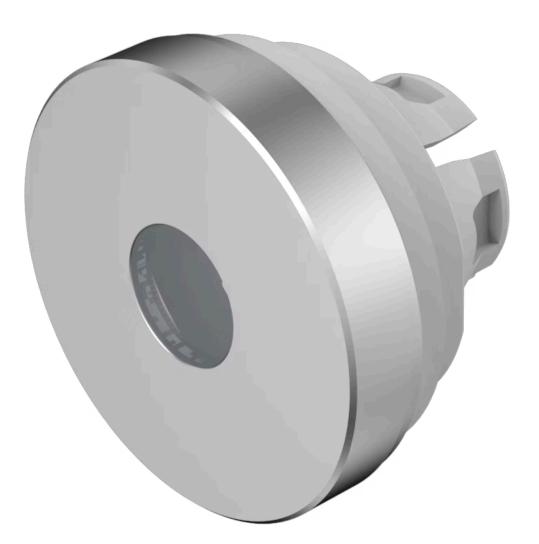

# 84-7211.800 Lens

#### FRONT

| Front form: | Round |
|-------------|-------|
|-------------|-------|

#### **OPERATING-/INDICATION PART**

| Lens colour:           | Nature                 |
|------------------------|------------------------|
| Lens material:         | Aluminium              |
| Lens illumination:     | Illuminated            |
| Lens shape:            | Flush                  |
| Lens optics:           | opaque                 |
| Lens type:             | Level with front bezel |
| Symbol:                | No Symbol              |
| Shape of illumination: | Dot                    |

#### OTHER

| Short Description: | Lens, Ø 19.7 mm, Illuminated, No Symbol, Nature, Flush, Aluminium |
|--------------------|-------------------------------------------------------------------|
| Dimension:         | Ø 19.7 mm                                                         |