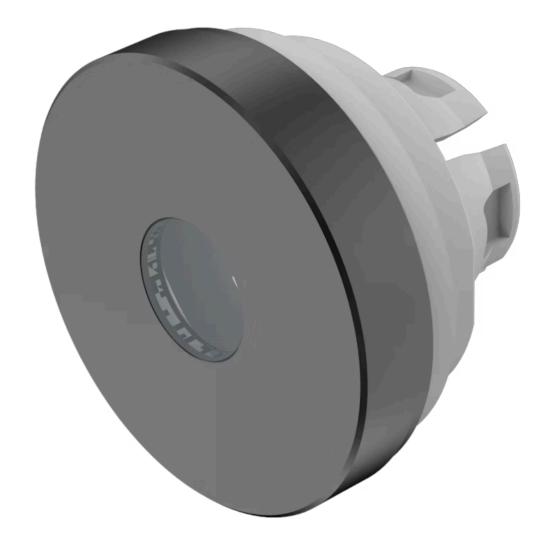

## 84-7215.000 Lens

|                            | LOTIO                    |
|----------------------------|--------------------------|
| FRONT                      |                          |
| Front form:                | Round                    |
|                            |                          |
| OPERATING-/INDICATION PART |                          |
| Lens colour:               | Black                    |
| Lens material:             | Aluminium                |
| Lens illumination:         | Illuminated              |
| Lens shape:                | Flush                    |
| Lens optics:               | opaque                   |
| Lens type:                 | Raised above front bezel |
| Symbol:                    | No Symbol                |
| Shape of illumination:     | Dot                      |
|                            |                          |
| MECHANICAL CHARACTERISTICS |                          |
| Weight:                    | 0.002 kg                 |
|                            |                          |
| CERTIFICATE                |                          |
| REACH:                     | REACH compliant          |
| RoHS:                      | RoHS compliant           |
|                            |                          |
| OTHER                      |                          |

**Short Description:** Lens, Ø 19.7 mm, Illuminated, No Symbol, Black, Flush, Aluminium

Dimension: Ø 19.7 mm

The colour of anodised aluminium parts can vary due to technical production reasons