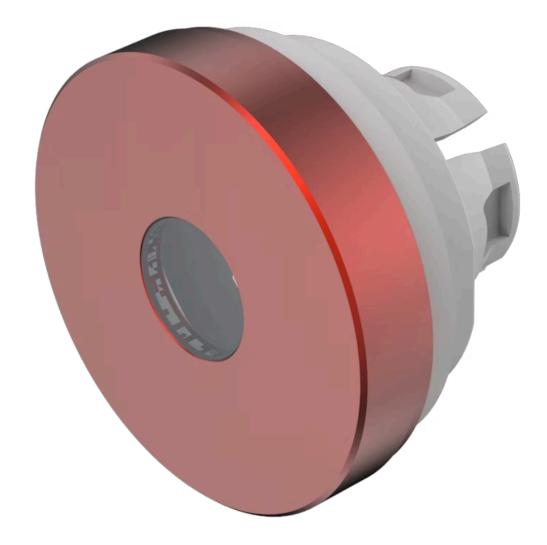

## 84-7215.200 Lens

|                            | LONG                     |
|----------------------------|--------------------------|
| FRONT                      |                          |
| Front form:                | Round                    |
| OPERATING-/INDICATION PART |                          |
| Lens colour:               | Red                      |
| Lens material:             | Aluminium                |
| Lens illumination:         | Illuminated              |
| Lens shape:                | Flush                    |
| Lens optics:               | opaque                   |
| Lens type:                 | Raised above front bezel |
| Symbol:                    | No Symbol                |
| Shape of illumination:     | Dot                      |
| MECHANICAL CHARATERISTIC   |                          |
| Weight:                    | 0.002 kg                 |
| CERTIFICATE                |                          |
| REACH:                     | REACH compliant          |
| RoHS:                      | RoHS compliant           |
|                            |                          |
|                            |                          |

**OTHER** 

**Short Description:** Lens, Ø 19.7 mm, Illuminated, No Symbol, Red, Flush, Aluminium

Dimension: Ø 19.7 mm

The colour of anodised aluminium parts can vary due to technical production reasons