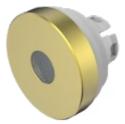

## 84-7215.400 Lens

| FRONT                      |                          |
|----------------------------|--------------------------|
| Front form:                | Round                    |
|                            |                          |
| OPERATING-/INDICATION PART |                          |
| Lens colour:               | Gold                     |
| Lens material:             | Aluminium                |
| Lens illumination:         | Illuminated              |
| Lens shape:                | Flush                    |
| Lens optics:               | opaque                   |
| Lens type:                 | Raised above front bezel |
| Symbol:                    | No Symbol                |
| Shape of illumination:     | Dot                      |
|                            |                          |
| MECHANICAL CHARATERISTIC   |                          |
| Weight:                    | 0.002 kg                 |
|                            |                          |
| CERTIFICATE                |                          |
| REACH:                     | REACH compliant          |
| RoHS:                      | RoHS compliant           |
|                            |                          |
|                            |                          |

## OTHER

Short Description: Lens, Ø 19.7 mm, Illuminated, No Symbol, Gold, Flush, Aluminium

**Dimension:** Ø 19.7 mm

The colour of anodised aluminium parts can vary due to technical production reasons