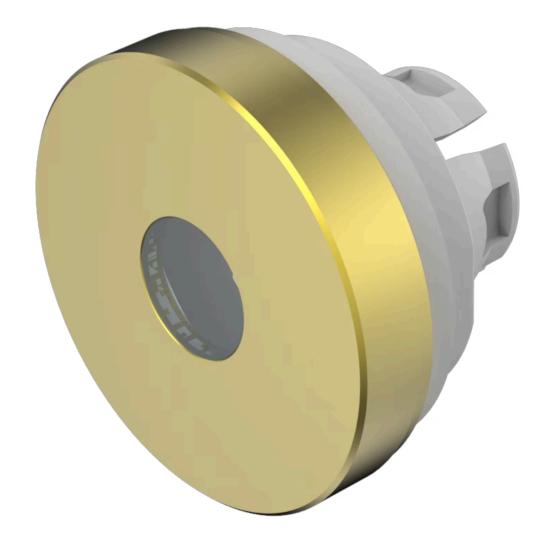

## 84-7215.400 Lens

| FRONT                      |                          |
|----------------------------|--------------------------|
| Front form:                | Round                    |
|                            |                          |
| OPERATING-/INDICATION PART |                          |
| Lens colour:               | Gold                     |
| Lens material:             | Aluminium                |
| Lens illumination:         | Illuminated              |
| Lens shape:                | Flush                    |
| Lens optics:               | opaque                   |
| Lens type:                 | Raised above front bezel |
| Symbol:                    | No Symbol                |
| Shape of illumination:     | Dot                      |
|                            |                          |
| MECHANICAL CHARATERISTIC   |                          |
| Weight:                    | 0.002 kg                 |
|                            |                          |
| CERTIFICATE                |                          |
| REACH:                     | REACH compliant          |
| RoHS:                      | RoHS compliant           |
|                            |                          |
|                            |                          |

## OTHER

Short Description: Lens, Ø 19.7 mm, Illuminated, No Symbol, Gold, Flush, Aluminium

**Dimension:** Ø 19.7 mm

The colour of anodised aluminium parts can vary due to technical production reasons