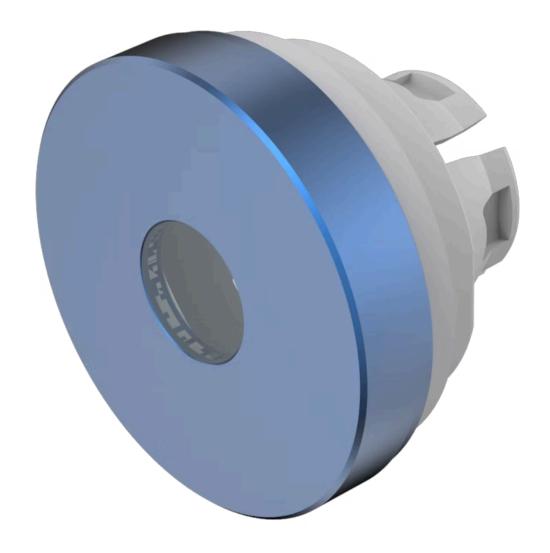

## 84-7215.600 Lens

|                            | LOTIO                    |
|----------------------------|--------------------------|
| FRONT                      |                          |
| Front form:                | Round                    |
| OPERATING-/INDICATION PART |                          |
| Lens colour:               | Blue                     |
| Lens material:             | Aluminium                |
| Lens illumination:         | Illuminated              |
| Lens shape:                | Flush                    |
| Lens optics:               | opaque                   |
| Lens type:                 | Raised above front bezel |
| Symbol:                    | No Symbol                |
| Shape of illumination:     | Dot                      |
| MECHANICAL CHARACTERISTICS |                          |
| Weight:                    | 0.002 kg                 |
|                            |                          |
| CERTIFICATE                |                          |
| REACH:                     | REACH compliant          |
| RoHS:                      | RoHS compliant           |
|                            |                          |
| OTHER                      |                          |

**Short Description:** Lens, Ø 19.7 mm, Illuminated, No Symbol, Blue, Flush, Aluminium

Dimension: Ø 19.7 mm

The colour of anodised aluminium parts can vary due to technical production reasons