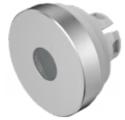

## 84-7215.800 Lens

| FRONT                      |                          |
|----------------------------|--------------------------|
| Front form:                | Round                    |
|                            |                          |
| OPERATING-/INDICATION PART |                          |
| Lens colour:               | Nature                   |
| Lens material:             | Aluminium                |
| Lens illumination:         | Illuminated              |
| Lens shape:                | Flush                    |
| Lens optics:               | opaque                   |
| Lens type:                 | Raised above front bezel |
| Symbol:                    | No Symbol                |
| Shape of illumination:     | Dot                      |
|                            |                          |
| MECHANICAL CHARACTERISTICS |                          |
| Weight:                    | 0.002 kg                 |
|                            |                          |
| CERTIFICATE                |                          |
| REACH:                     | REACH compliant          |
| RoHS:                      | RoHS compliant           |
|                            |                          |
| OTHER                      |                          |

Ø 19.7 mm

Lens, Ø 19.7 mm, Illuminated, No Symbol, Nature, Flush, Aluminium

The colour of anodised aluminium parts can vary due to technical production reasons