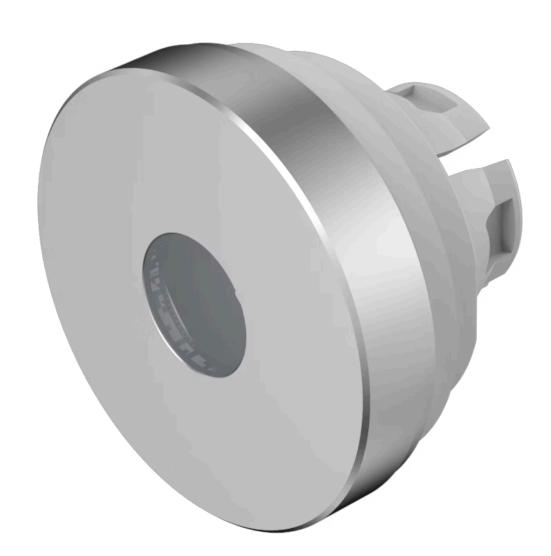

## 84-7215.800 Lens

| FRONT                      |                          |
|----------------------------|--------------------------|
| Front form:                | Round                    |
|                            |                          |
| OPERATING-/INDICATION PART |                          |
| Lens colour:               | Nature                   |
| Lens material:             | Aluminium                |
| Lens illumination:         | Illuminated              |
| Lens shape:                | Flush                    |
| Lens optics:               | opaque                   |
| Lens type:                 | Raised above front bezel |
| Symbol:                    | No Symbol                |
| Shape of illumination:     | Dot                      |
|                            |                          |
| MECHANICAL CHARACTERISTICS |                          |
| Weight:                    | 0.002 kg                 |
|                            |                          |
| CERTIFICATE                |                          |
| REACH:                     | REACH compliant          |
| RoHS:                      | RoHS compliant           |
|                            |                          |
| OTHER                      |                          |

Ø 19.7 mm

Lens, Ø 19.7 mm, Illuminated, No Symbol, Nature, Flush, Aluminium

The colour of anodised aluminium parts can vary due to technical production reasons