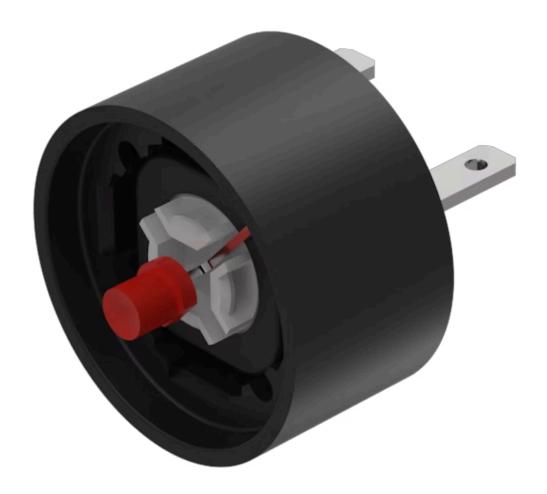

## 84-8001.2320 Indicator element

| OPERATING-/INDICATION PART |                                                                                                                                                                                                                                                                                                                                                                                                          |
|----------------------------|----------------------------------------------------------------------------------------------------------------------------------------------------------------------------------------------------------------------------------------------------------------------------------------------------------------------------------------------------------------------------------------------------------|
| Illumination colour:       | Red                                                                                                                                                                                                                                                                                                                                                                                                      |
|                            |                                                                                                                                                                                                                                                                                                                                                                                                          |
| ELECTRICAL CHARACTERISTICS |                                                                                                                                                                                                                                                                                                                                                                                                          |
| Operating voltage:         | 12 V DC ±10 %                                                                                                                                                                                                                                                                                                                                                                                            |
|                            |                                                                                                                                                                                                                                                                                                                                                                                                          |
| MECHANICAL CHARACTERISTICS |                                                                                                                                                                                                                                                                                                                                                                                                          |
| Terminal:                  | Plug-in terminal, 2.8 x 0.8 mm                                                                                                                                                                                                                                                                                                                                                                           |
| Weight:                    | 0.005 kg                                                                                                                                                                                                                                                                                                                                                                                                 |
|                            |                                                                                                                                                                                                                                                                                                                                                                                                          |
| AMBIENT CONDITION          |                                                                                                                                                                                                                                                                                                                                                                                                          |
| IP Protection:             | IP40                                                                                                                                                                                                                                                                                                                                                                                                     |
|                            |                                                                                                                                                                                                                                                                                                                                                                                                          |
| CERTIFICATE                |                                                                                                                                                                                                                                                                                                                                                                                                          |
| REACH:                     | REACH compliant                                                                                                                                                                                                                                                                                                                                                                                          |
| RoHS:                      | RoHS compliant                                                                                                                                                                                                                                                                                                                                                                                           |
|                            |                                                                                                                                                                                                                                                                                                                                                                                                          |
| OTHER                      |                                                                                                                                                                                                                                                                                                                                                                                                          |
| Short Description:         | Indicator element, Red, Single-LED, 12 V DC $\pm 10$ %, Plug-in terminal, 2.8 $\times$ 0.8 mm                                                                                                                                                                                                                                                                                                            |
| Kind of illlumination:     | Single-LED                                                                                                                                                                                                                                                                                                                                                                                               |
| Hints:                     | LED and built-in resistor included, Standard version: Cable length 300 mm, Other options on request: Customisation of cable and connectors, rear side fully sealed (IP 67), Protection degree (rear side): IP 40, upgrade to IP 67 with plug Part No. 84-900 possible. With applications where strong vibrations occure, the plugs may become loose, Luminosity and wave length variations caused by LED |