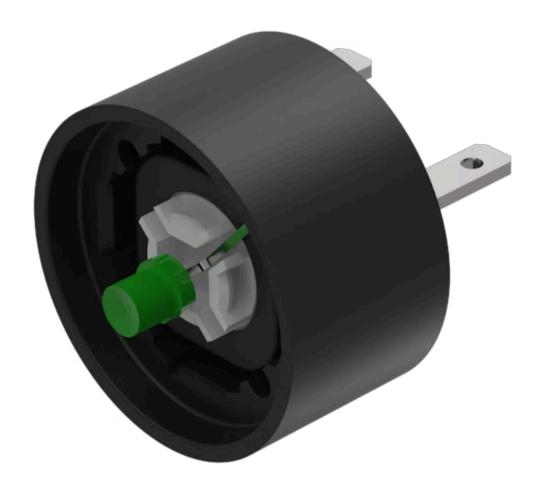

## 84-8001.5620 Indicator element

| OPERATING-/INDICATION PART |                                                                                                                                                                                                                                                                                                                                                                                                          |
|----------------------------|----------------------------------------------------------------------------------------------------------------------------------------------------------------------------------------------------------------------------------------------------------------------------------------------------------------------------------------------------------------------------------------------------------|
| Illumination colour:       | Green                                                                                                                                                                                                                                                                                                                                                                                                    |
|                            |                                                                                                                                                                                                                                                                                                                                                                                                          |
| ELECTRICAL CHARACTERISTICS |                                                                                                                                                                                                                                                                                                                                                                                                          |
| Operating voltage:         | 24 V DC ±10 %                                                                                                                                                                                                                                                                                                                                                                                            |
|                            |                                                                                                                                                                                                                                                                                                                                                                                                          |
| MECHANICAL CHARACTERISTICS |                                                                                                                                                                                                                                                                                                                                                                                                          |
| Terminal:                  | Plug-in terminal, 2.8 x 0.8 mm                                                                                                                                                                                                                                                                                                                                                                           |
| Weight:                    | 0.005 kg                                                                                                                                                                                                                                                                                                                                                                                                 |
|                            |                                                                                                                                                                                                                                                                                                                                                                                                          |
| AMBIENT CONDITION          |                                                                                                                                                                                                                                                                                                                                                                                                          |
| IP Protection:             | IP40                                                                                                                                                                                                                                                                                                                                                                                                     |
|                            |                                                                                                                                                                                                                                                                                                                                                                                                          |
| CERTIFICATE                |                                                                                                                                                                                                                                                                                                                                                                                                          |
| REACH:                     | REACH compliant                                                                                                                                                                                                                                                                                                                                                                                          |
| RoHS:                      | RoHS compliant                                                                                                                                                                                                                                                                                                                                                                                           |
|                            |                                                                                                                                                                                                                                                                                                                                                                                                          |
| OTHER                      |                                                                                                                                                                                                                                                                                                                                                                                                          |
| Short Description:         | Indicator element, Green, Single-LED, 24 V DC $\pm 10$ %, Plug-in terminal, 2.8 x 0.8 mm                                                                                                                                                                                                                                                                                                                 |
| Kind of illlumination:     | Single-LED                                                                                                                                                                                                                                                                                                                                                                                               |
| Hints:                     | LED and built-in resistor included, Standard version: Cable length 300 mm, Other options on request: Customisation of cable and connectors, rear side fully sealed (IP 67), Protection degree (rear side): IP 40, upgrade to IP 67 with plug Part No. 84-900 possible. With applications where strong vibrations occure, the plugs may become loose, Luminosity and wave length variations caused by LED |