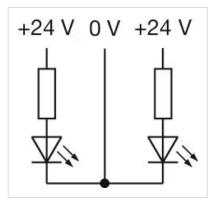

n resistor included,Standard version: Cable length 300 mm,Other options on request: Customisation of cable and connectors, rear side fully sealed (IP 67),Best illumination level will be reached with aluminium lens with spot, Part No. 84-7215.x00 and 84-7211.x00,Protection degree (rear side): IP 40, upgrade to IP 67 with plug Part No. 84-900 possible. With applications where strong vibrations occure, the plugs may become loose,Cabel connection IP 67, rear side |

fully sealed. The illumination element of the cable version cannot be disconnected from the actuator any longer,Luminosity and wave length variations caused by LED manufacturing processes may cause slight differences regarding the illumination. The customer has to decide what resistor shall be used to the LED

## Wiring diagrams: