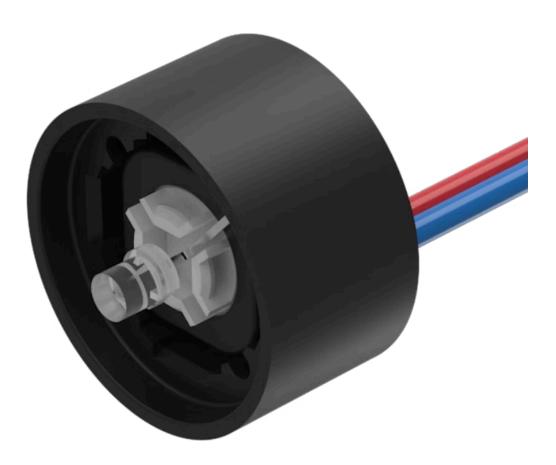

## 84-8005.8640 Illumination element

| <b>OPERATING-/INDICATION PART</b> |                                                                                                                                                                                                                                                                                                                                                                                                                                                                                                |
|-----------------------------------|------------------------------------------------------------------------------------------------------------------------------------------------------------------------------------------------------------------------------------------------------------------------------------------------------------------------------------------------------------------------------------------------------------------------------------------------------------------------------------------------|
| Illumination colour:              | Red / Green                                                                                                                                                                                                                                                                                                                                                                                                                                                                                    |
|                                   |                                                                                                                                                                                                                                                                                                                                                                                                                                                                                                |
| ELECTRICAL CHARACTERISTICS        |                                                                                                                                                                                                                                                                                                                                                                                                                                                                                                |
| Operating voltage:                | 24 V AC/DC ±10 %                                                                                                                                                                                                                                                                                                                                                                                                                                                                               |
|                                   |                                                                                                                                                                                                                                                                                                                                                                                                                                                                                                |
| MECHANICAL CHARACTERISTICS        |                                                                                                                                                                                                                                                                                                                                                                                                                                                                                                |
| Terminal:                         | Flat ribbon cable                                                                                                                                                                                                                                                                                                                                                                                                                                                                              |
| Weight:                           | 0.011 kg                                                                                                                                                                                                                                                                                                                                                                                                                                                                                       |
|                                   |                                                                                                                                                                                                                                                                                                                                                                                                                                                                                                |
| AMBIENT CONDITION                 |                                                                                                                                                                                                                                                                                                                                                                                                                                                                                                |
| IP Protection:                    | IP67                                                                                                                                                                                                                                                                                                                                                                                                                                                                                           |
|                                   |                                                                                                                                                                                                                                                                                                                                                                                                                                                                                                |
| CERTIFICATE                       |                                                                                                                                                                                                                                                                                                                                                                                                                                                                                                |
| REACH:                            | REACH compliant                                                                                                                                                                                                                                                                                                                                                                                                                                                                                |
| RoHS:                             | RoHS compliant                                                                                                                                                                                                                                                                                                                                                                                                                                                                                 |
|                                   |                                                                                                                                                                                                                                                                                                                                                                                                                                                                                                |
| OTHER                             |                                                                                                                                                                                                                                                                                                                                                                                                                                                                                                |
| Short Description:                | Illumination element, Red / Green, Bi-colour-LED, 24 V AC/DC $\pm 10$ %, Flat ribbon cable                                                                                                                                                                                                                                                                                                                                                                                                     |
| Kind of illlumination:            | Bi-colour-LED                                                                                                                                                                                                                                                                                                                                                                                                                                                                                  |
| Hints:                            | LED and built-in resistor included,Standard version: Cable length 300 mm,Other options on request: Customisation of cable and connectors, rear side fully sealed (IP 67),Best illumination level will be reached with aluminium lens with spot, Part No. 84-7215.x00 and 84-7211.x00,Protection degree (rear side): IP 40, upgrade to IP 67 with plug Part No. 84-900 possible. With applications where strong vibrations occure, the plugs may become loose,Cabel connection IP 67, rear side |