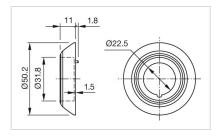

## **Dimension drawings:**

for Part No. 84-902, 84-902A 84-902B, 84-904C

emergency-stop switch, This shroud Part No. 84-906 is not compliant to EN ISO

13850. There are no restrictions when combined with stop switches.