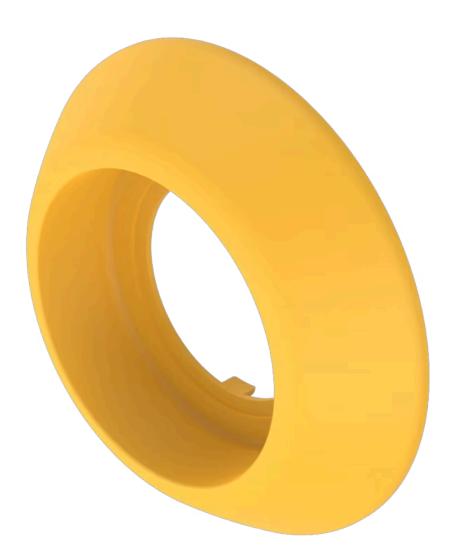

## 84-902 E-stop protective shroud

| FRONT                    |                                                                                                                                                                                                                                                                                                                       |
|--------------------------|-----------------------------------------------------------------------------------------------------------------------------------------------------------------------------------------------------------------------------------------------------------------------------------------------------------------------|
| Colour:                  | Yellow                                                                                                                                                                                                                                                                                                                |
|                          |                                                                                                                                                                                                                                                                                                                       |
| MECHANICAL CHARATERISTIC |                                                                                                                                                                                                                                                                                                                       |
| Weight:                  | 0.006 kg                                                                                                                                                                                                                                                                                                              |
|                          |                                                                                                                                                                                                                                                                                                                       |
| AMBIENT CONDITION        |                                                                                                                                                                                                                                                                                                                       |
| IP front protection:     | IP65                                                                                                                                                                                                                                                                                                                  |
|                          |                                                                                                                                                                                                                                                                                                                       |
| OTHER                    |                                                                                                                                                                                                                                                                                                                       |
| Short Description:       | E-stop protective shroud, Ø 50 mm, Plastic, Yellow                                                                                                                                                                                                                                                                    |
| Titel Accessory:         | E-stop protective shroud                                                                                                                                                                                                                                                                                              |
| Dimension:               | Ø 50 mm                                                                                                                                                                                                                                                                                                               |
| Material:                | Plastic                                                                                                                                                                                                                                                                                                               |
| Hints:                   | Front panel thickness 1 3 mm,With anti-twist device,When using a protective shroud the e-stop or stop-switch has to be turned by 180° to be mounted. See dimensional drawing,The protection shroud Part No. 84-909 is not suitable for a proper use of emergency-stop. It can obstruct a spontaneous operation of the |