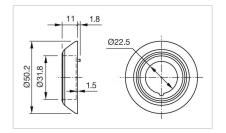

|
| Hints:                     | Front panel thickness 1 3 mm<br>With anti-twist device<br>When using a protective shroud the e-stop or stop-switch has to be turned by<br>180° to be mounted. See dimensional drawing<br>The protection shroud Part No. 84-909 is not suitable for a proper use of<br>emergency-stop. It can obstruct a spontaneous operation of the emergency-stop<br>switch<br>This shroud Part No. 84-906 is not compliant to EN ISO 13850. There are no<br>restrictions when combined with stop switches. |

Dimension drawings:

for Part No. 84-902, 84-902A 84-902B, 84-904C