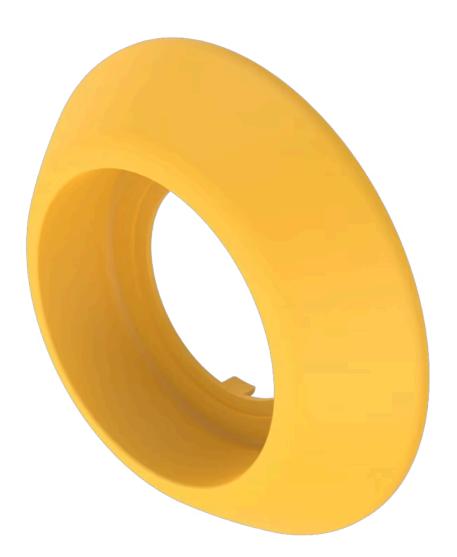

## 84-902A E-stop protective shroud

| FRONT                      |                                                                                                                                                                                                                                                                                                                                                                                                                                                                                               |
|----------------------------|-----------------------------------------------------------------------------------------------------------------------------------------------------------------------------------------------------------------------------------------------------------------------------------------------------------------------------------------------------------------------------------------------------------------------------------------------------------------------------------------------|
| Colour:                    | Yellow                                                                                                                                                                                                                                                                                                                                                                                                                                                                                        |
|                            |                                                                                                                                                                                                                                                                                                                                                                                                                                                                                               |
| MECHANICAL CHARACTERISTICS |                                                                                                                                                                                                                                                                                                                                                                                                                                                                                               |
| Weight:                    | 0.006 kg                                                                                                                                                                                                                                                                                                                                                                                                                                                                                      |
|                            |                                                                                                                                                                                                                                                                                                                                                                                                                                                                                               |
| AMBIENT CONDITION          |                                                                                                                                                                                                                                                                                                                                                                                                                                                                                               |
| IP front protection:       | IP65                                                                                                                                                                                                                                                                                                                                                                                                                                                                                          |
|                            |                                                                                                                                                                                                                                                                                                                                                                                                                                                                                               |
| OTHER                      |                                                                                                                                                                                                                                                                                                                                                                                                                                                                                               |
| Short Description:         | E-stop protective shroud, Ø 50 mm, Plastic, NOT - AUS, Yellow                                                                                                                                                                                                                                                                                                                                                                                                                                 |
| Titel Accessory:           | E-stop protective shroud                                                                                                                                                                                                                                                                                                                                                                                                                                                                      |
| Dimension:                 | Ø 50 mm                                                                                                                                                                                                                                                                                                                                                                                                                                                                                       |
| Material:                  | Plastic                                                                                                                                                                                                                                                                                                                                                                                                                                                                                       |
| Marking:                   | NOT - AUS                                                                                                                                                                                                                                                                                                                                                                                                                                                                                     |
| Hints:                     | Front panel thickness 1 3 mm<br>With anti-twist device<br>When using a protective shroud the e-stop or stop-switch has to be turned by<br>180° to be mounted. See dimensional drawing<br>The protection shroud Part No. 84-909 is not suitable for a proper use of<br>emergency-stop. It can obstruct a spontaneous operation of the emergency-stop<br>switch<br>This shroud Part No. 84-906 is not compliant to EN ISO 13850. There are no<br>restrictions when combined with stop switches. |