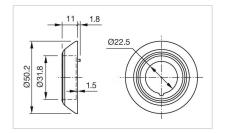

|
| Hints:                     | Front panel thickness 1 3 mm,With anti-twist device,When using a protective shroud the e-stop or stop-switch has to be turned by 180° to be mounted. See dimensional drawing,The protection shroud Part No. 84-909 is not suitable for a proper use of emergency-stop. It can obstruct a spontaneous operation of the emergency-stop switch,This shroud Part No. 84-906 is not compliant to EN ISO 13850. There are no restrictions when combined with stop switches. |

**Dimension drawings:** 

for Part No. 84-902, 84-902A 84-902B, 84-904C