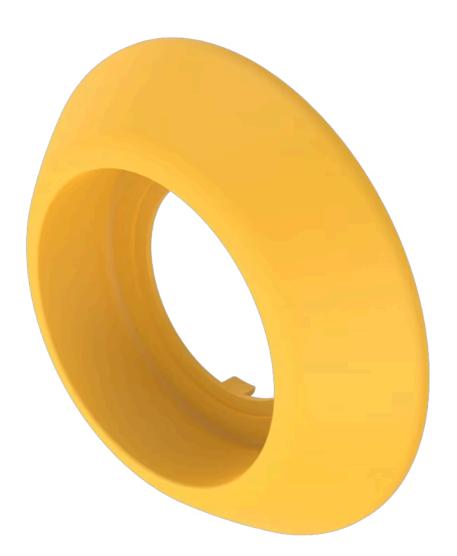

## 84-902B E-stop protective shroud

| FRONT                      |                                                                                                                                                                                                                                                                                                                                                                                                                                                                       |
|----------------------------|-----------------------------------------------------------------------------------------------------------------------------------------------------------------------------------------------------------------------------------------------------------------------------------------------------------------------------------------------------------------------------------------------------------------------------------------------------------------------|
| Colour:                    | Yellow                                                                                                                                                                                                                                                                                                                                                                                                                                                                |
|                            |                                                                                                                                                                                                                                                                                                                                                                                                                                                                       |
| MECHANICAL CHARACTERISTICS |                                                                                                                                                                                                                                                                                                                                                                                                                                                                       |
| Weight:                    | 0.006 kg                                                                                                                                                                                                                                                                                                                                                                                                                                                              |
|                            |                                                                                                                                                                                                                                                                                                                                                                                                                                                                       |
| AMBIENT CONDITION          |                                                                                                                                                                                                                                                                                                                                                                                                                                                                       |
| IP front protection:       | IP65                                                                                                                                                                                                                                                                                                                                                                                                                                                                  |
|                            |                                                                                                                                                                                                                                                                                                                                                                                                                                                                       |
| OTHER                      |                                                                                                                                                                                                                                                                                                                                                                                                                                                                       |
| Short Description:         | E-stop protective shroud, Ø 50 mm, Plastic, EMERGENCY STOP, Yellow                                                                                                                                                                                                                                                                                                                                                                                                    |
| Titel Accessory:           | E-stop protective shroud                                                                                                                                                                                                                                                                                                                                                                                                                                              |
| Dimension:                 | Ø 50 mm                                                                                                                                                                                                                                                                                                                                                                                                                                                               |
| Material:                  | Plastic                                                                                                                                                                                                                                                                                                                                                                                                                                                               |
| Marking:                   | EMERGENCY STOP                                                                                                                                                                                                                                                                                                                                                                                                                                                        |
| Hints:                     | Front panel thickness 1 3 mm,With anti-twist device,When using a protective shroud the e-stop or stop-switch has to be turned by 180° to be mounted. See dimensional drawing,The protection shroud Part No. 84-909 is not suitable for a proper use of emergency-stop. It can obstruct a spontaneous operation of the emergency-stop switch,This shroud Part No. 84-906 is not compliant to EN ISO 13850. There are no restrictions when combined with stop switches. |