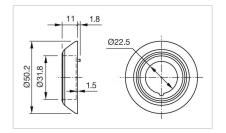

## 84-902D E-stop protective shroud

| FRONT                      |                                                                                                                                                                                                                                                                                                                                                                                                                                                                       |
|----------------------------|-----------------------------------------------------------------------------------------------------------------------------------------------------------------------------------------------------------------------------------------------------------------------------------------------------------------------------------------------------------------------------------------------------------------------------------------------------------------------|
| Colour:                    | Yellow                                                                                                                                                                                                                                                                                                                                                                                                                                                                |
|                            |                                                                                                                                                                                                                                                                                                                                                                                                                                                                       |
| MECHANICAL CHARACTERISTICS |                                                                                                                                                                                                                                                                                                                                                                                                                                                                       |
| Weight:                    | 0.006 kg                                                                                                                                                                                                                                                                                                                                                                                                                                                              |
|                            |                                                                                                                                                                                                                                                                                                                                                                                                                                                                       |
| AMBIENT CONDITION          |                                                                                                                                                                                                                                                                                                                                                                                                                                                                       |
| IP front protection:       | IP65                                                                                                                                                                                                                                                                                                                                                                                                                                                                  |
|                            |                                                                                                                                                                                                                                                                                                                                                                                                                                                                       |
| OTHER                      |                                                                                                                                                                                                                                                                                                                                                                                                                                                                       |
| Short Description:         | E-stop protective shroud, Ø 50 mm, Plastic, NOT - HALT, Yellow                                                                                                                                                                                                                                                                                                                                                                                                        |
| Titel Accessory:           | E-stop protective shroud                                                                                                                                                                                                                                                                                                                                                                                                                                              |
| Dimension:                 | Ø 50 mm                                                                                                                                                                                                                                                                                                                                                                                                                                                               |
| Material:                  | Plastic                                                                                                                                                                                                                                                                                                                                                                                                                                                               |
| Marking:                   | NOT - HALT                                                                                                                                                                                                                                                                                                                                                                                                                                                            |
| Hints:                     | Front panel thickness 1 3 mm,With anti-twist device,When using a protective shroud the e-stop or stop-switch has to be turned by 180° to be mounted. See dimensional drawing,The protection shroud Part No. 84-909 is not suitable for a proper use of emergency-stop. It can obstruct a spontaneous operation of the emergency-stop switch,This shroud Part No. 84-906 is not compliant to EN ISO 13850. There are no restrictions when combined with stop switches. |
| Dimension drawings         |                                                                                                                                                                                                                                                                                                                                                                                                                                                                       |

**Dimension drawings:** 

for Part No. 84-902, 84-902A 84-902B, 84-904C