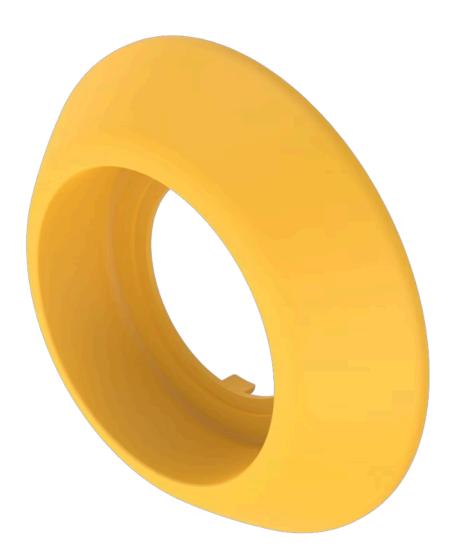

## 84-902D E-stop protective shroud

| FRONT                      |                                                                                                                                                                                                                                                                                                                                                                                                                                                                       |
|----------------------------|-----------------------------------------------------------------------------------------------------------------------------------------------------------------------------------------------------------------------------------------------------------------------------------------------------------------------------------------------------------------------------------------------------------------------------------------------------------------------|
| Colour:                    | Yellow                                                                                                                                                                                                                                                                                                                                                                                                                                                                |
|                            |                                                                                                                                                                                                                                                                                                                                                                                                                                                                       |
| MECHANICAL CHARACTERISTICS |                                                                                                                                                                                                                                                                                                                                                                                                                                                                       |
| Weight:                    | 0.006 kg                                                                                                                                                                                                                                                                                                                                                                                                                                                              |
|                            |                                                                                                                                                                                                                                                                                                                                                                                                                                                                       |
| AMBIENT CONDITION          |                                                                                                                                                                                                                                                                                                                                                                                                                                                                       |
| IP front protection:       | IP65                                                                                                                                                                                                                                                                                                                                                                                                                                                                  |
|                            |                                                                                                                                                                                                                                                                                                                                                                                                                                                                       |
| OTHER                      |                                                                                                                                                                                                                                                                                                                                                                                                                                                                       |
| Short Description:         | E-stop protective shroud, Ø 50 mm, Plastic, NOT - HALT, Yellow                                                                                                                                                                                                                                                                                                                                                                                                        |
| Titel Accessory:           | E-stop protective shroud                                                                                                                                                                                                                                                                                                                                                                                                                                              |
| Dimension:                 | Ø 50 mm                                                                                                                                                                                                                                                                                                                                                                                                                                                               |
| Material:                  | Plastic                                                                                                                                                                                                                                                                                                                                                                                                                                                               |
| Marking:                   | NOT - HALT                                                                                                                                                                                                                                                                                                                                                                                                                                                            |
| Hints:                     | Front panel thickness 1 3 mm,With anti-twist device,When using a protective shroud the e-stop or stop-switch has to be turned by 180° to be mounted. See dimensional drawing,The protection shroud Part No. 84-909 is not suitable for a proper use of emergency-stop. It can obstruct a spontaneous operation of the emergency-stop switch,This shroud Part No. 84-906 is not compliant to EN ISO 13850. There are no restrictions when combined with stop switches. |
| Dimension drawings         |                                                                                                                                                                                                                                                                                                                                                                                                                                                                       |