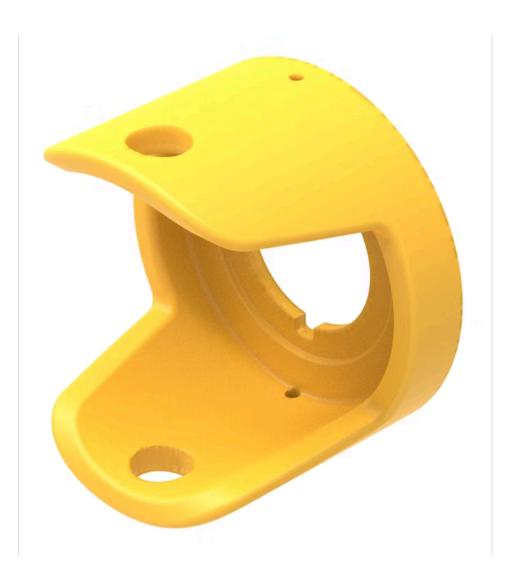

## 84-906 E-stop protective shroud

| FRONT                    |          |
|--------------------------|----------|
| Colour:                  | Yellow   |
|                          |          |
| MECHANICAL CHARATERISTIC |          |
| Weight:                  | 0.018 kg |
|                          |          |
| AMBIENT CONDITION        |          |
| IP front protection:     | IP65     |
|                          |          |
|                          |          |

## OTHER

| Short Description:  | E-stop protective shroud, Ø 50 mm, Plastic, Yellow                                                                                                                                                                                                                                                                                                                                                                                                                        |                     |
|---------------------|---------------------------------------------------------------------------------------------------------------------------------------------------------------------------------------------------------------------------------------------------------------------------------------------------------------------------------------------------------------------------------------------------------------------------------------------------------------------------|---------------------|
| Titel Accessory:    | E-stop protective shroud                                                                                                                                                                                                                                                                                                                                                                                                                                                  |                     |
| Dimension:          | Ø 50 mm                                                                                                                                                                                                                                                                                                                                                                                                                                                                   |                     |
| Material:           | Plastic                                                                                                                                                                                                                                                                                                                                                                                                                                                                   |                     |
| Hints:              | Front panel thickness 1 3 mm, With anti-twist device, When using a protective shroud the e-stop or stop-switch has to be turned by 180° to be mounted. See dimensional drawing, The protection shroud Part No. 84-909 is not suitable for a proper use of emergency-stop. It can obstruct a spontaneous operation of the emergency-stop switch, This shroud Part No. 84-906 is not compliant to EN ISO 13850. There are no restrictions when combined with stop switches. |                     |
| Colour RAL:         | 1003 RAL                                                                                                                                                                                                                                                                                                                                                                                                                                                                  |                     |
| Dimension drawings: | 37.6                                                                                                                                                                                                                                                                                                                                                                                                                                                                      | for Part No. 84-906 |