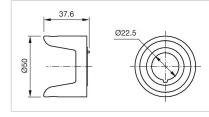

## OTHER

| Short Description:  | E-stop protective shroud, Ø 50 mm, Plastic, Yellow                                                                                                                                                                                                                                                                                                                                                                                                                        |                     |
|---------------------|---------------------------------------------------------------------------------------------------------------------------------------------------------------------------------------------------------------------------------------------------------------------------------------------------------------------------------------------------------------------------------------------------------------------------------------------------------------------------|---------------------|
| Titel Accessory:    | E-stop protective shroud                                                                                                                                                                                                                                                                                                                                                                                                                                                  |                     |
| Dimension:          | Ø 50 mm                                                                                                                                                                                                                                                                                                                                                                                                                                                                   |                     |
| Material:           | Plastic                                                                                                                                                                                                                                                                                                                                                                                                                                                                   |                     |
| Hints:              | Front panel thickness 1 3 mm, With anti-twist device, When using a protective shroud the e-stop or stop-switch has to be turned by 180° to be mounted. See dimensional drawing, The protection shroud Part No. 84-909 is not suitable for a proper use of emergency-stop. It can obstruct a spontaneous operation of the emergency-stop switch, This shroud Part No. 84-906 is not compliant to EN ISO 13850. There are no restrictions when combined with stop switches. |                     |
| Colour RAL:         | 1003 RAL                                                                                                                                                                                                                                                                                                                                                                                                                                                                  |                     |
| Dimension drawings: | 37.6                                                                                                                                                                                                                                                                                                                                                                                                                                                                      | for Part No. 84-906 |