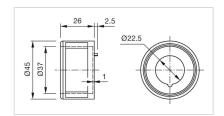

13850. There are no restrictions when combined with stop switches.

Colour RAL: 1003 RAL

Dimension drawings:

for Part No. 84-909