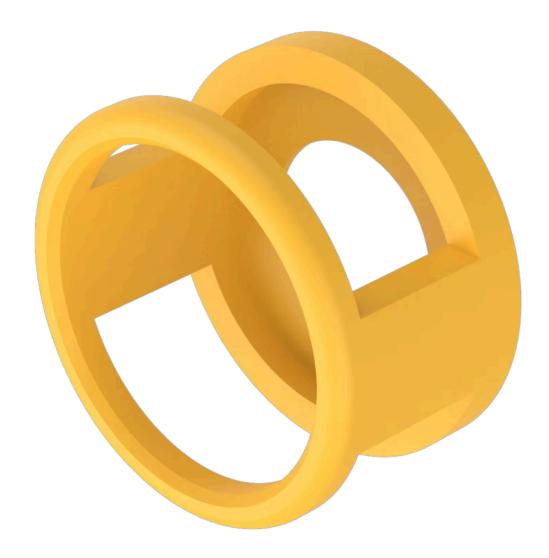

## 84-909 E-stop protective shroud

FRONT

Colour: Yellow

**MECHANICAL CHARACTERISTICS** 

**Weight:** 0.021 kg

**AMBIENT CONDITION** 

IP front protection: IP40

**OTHER** 

**Short Description:** E-stop protective shroud, Ø 45 mm, Metal, Yellow

**Titel Accessory:** E-stop protective shroud

**Dimension:** Ø 45 mm

Material: Metal

**Hints:** Front panel thickness 1 ... 3 mm, With anti-twist device, When using a protective