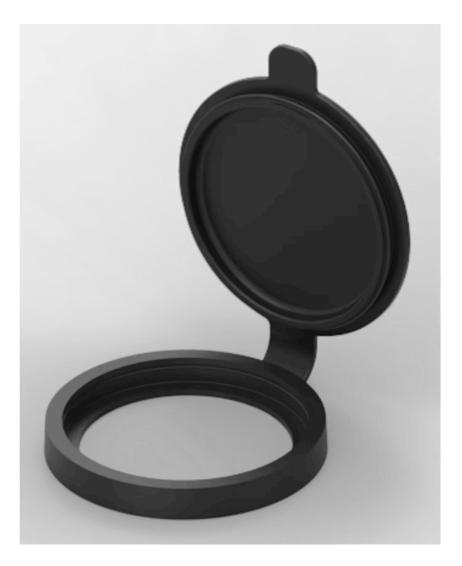

## 84-916 Protection cover

| FRONT                    |                                                                                                         |
|--------------------------|---------------------------------------------------------------------------------------------------------|
| Colour:                  | Black                                                                                                   |
|                          |                                                                                                         |
| MECHANICAL CHARATERISTIC |                                                                                                         |
| Weight:                  | 0.005 kg                                                                                                |
|                          |                                                                                                         |
| OTHER                    |                                                                                                         |
| Short Description:       | Protection cover, Ø 36 mm, Plastic, Black                                                               |
| Titel Accessory:         | Protection cover                                                                                        |
| Dimension:               | Ø 36 mm                                                                                                 |
| Material:                | Plastic                                                                                                 |
| Product attributes:      | For USB socket                                                                                          |
| Hints:                   | When mounting the protective cover 84-916 make sure that the USB adapter is mounted in center position. |
| Dimension drawings:      | for Part No. 84-916                                                                                     |