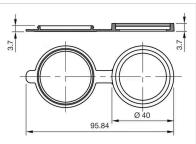

## 84-916 Protection cover

| FRONT                    |                                                                                                         |
|--------------------------|---------------------------------------------------------------------------------------------------------|
| Colour:                  | Black                                                                                                   |
|                          |                                                                                                         |
| MECHANICAL CHARATERISTIC |                                                                                                         |
| Weight:                  | 0.005 kg                                                                                                |
|                          |                                                                                                         |
| OTHER                    |                                                                                                         |
| Short Description:       | Protection cover, Ø 36 mm, Plastic, Black                                                               |
| Titel Accessory:         | Protection cover                                                                                        |
| Dimension:               | Ø 36 mm                                                                                                 |
| Material:                | Plastic                                                                                                 |
| Product attributes:      | For USB socket                                                                                          |
| Hints:                   | When mounting the protective cover 84-916 make sure that the USB adapter is mounted in center position. |
| Dimension drawings:      | for Part No. 84-916                                                                                     |