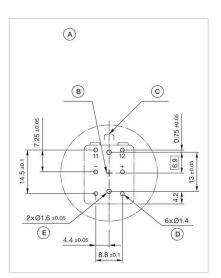

**Product attributes:** For Emergency stop switch, stop switch

Pins: Axial

Suitable for connection: Plug-in terminal

Component layouts:

A = Drilling plan (component side)

B = Centre from switch

C = Anti-twist protection D = Pins for contacts/LED

E = Positioning hole

**Dimension drawings:** 