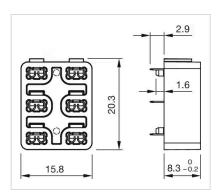

## **OTHER**

**Short Description:** PCB plug-in base, 20.3 mm x 15.8 mm x 8.3 mm, Metal / plastic, PCB terminal,

Axial

**Titel Accessory:** PCB plug-in base

**Dimension:** 20.3 mm x 15.8 mm x 8.3 mm

Material: Metal / plastic

E = Positioning hole

**Dimension drawings:** 