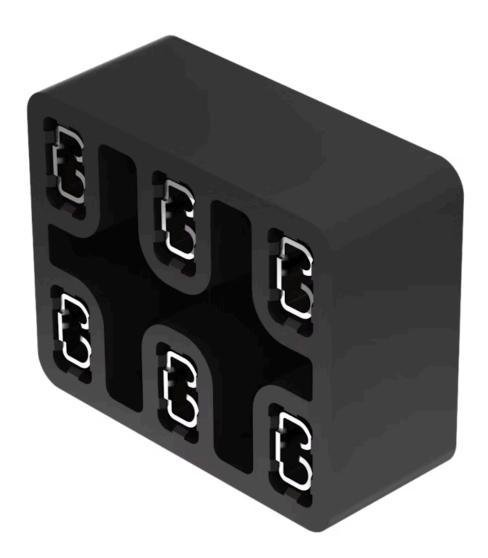

## **OTHER**

**Short Description:** PCB plug-in base, 20.3 mm x 15.8 mm x 8.3 mm, Metal / plastic, PCB terminal,

Axial

**Titel Accessory:** PCB plug-in base

**Dimension:** 20.3 mm x 15.8 mm x 8.3 mm

Material: Metal / plastic

**Product attributes:** For Emergency stop switch, stop switch

Pins: Axial

Suitable for connection: Plug-in terminal

Component layouts:

A = Drilling plan (component side)

B = Centre from switch

C = Anti-twist protection D = Pins for contacts/LED