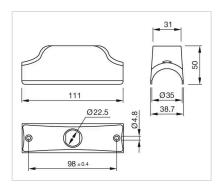

## Housing pole mounting Ø 35 mm

84-9500.4

**Dimension drawings:** 

## 84-9500.4 Housing pole mounting $\varnothing$ 35 mm

| FRONT                    |                                                                                                                                                    |
|--------------------------|----------------------------------------------------------------------------------------------------------------------------------------------------|
| Colour:                  | Yellow                                                                                                                                             |
|                          |                                                                                                                                                    |
| MOUNTING                 |                                                                                                                                                    |
| Mounting cut-out:        | Ø 22.5 mm                                                                                                                                          |
| Mounting type:           | pole mounting Ø35mm                                                                                                                                |
|                          |                                                                                                                                                    |
| MECHANICAL CHARATERISTIC |                                                                                                                                                    |
| Weight:                  | 0.035 kg                                                                                                                                           |
|                          |                                                                                                                                                    |
| CERTIFICATE              |                                                                                                                                                    |
| REACH:                   | REACH compliant                                                                                                                                    |
| RoHS:                    | RoHS compliant                                                                                                                                     |
|                          |                                                                                                                                                    |
| OTHER                    |                                                                                                                                                    |
| Short Description:       | Housing pole mounting ∅ 35 mm                                                                                                                      |
| Dimension:               | Ø 35 mm x 111 mm x 38.7 mm                                                                                                                         |
| Material:                | Plastic                                                                                                                                            |
| Product attributes:      | Housing pole mounting Ø 35 mm                                                                                                                      |
| Hints:                   | Screws are not contained in the scope of supply, Please note: The cut-out of the pole must read min. 22 mm and needs to be aligned with the switch |
| Colour RAL:              | 1023 RAL                                                                                                                                           |