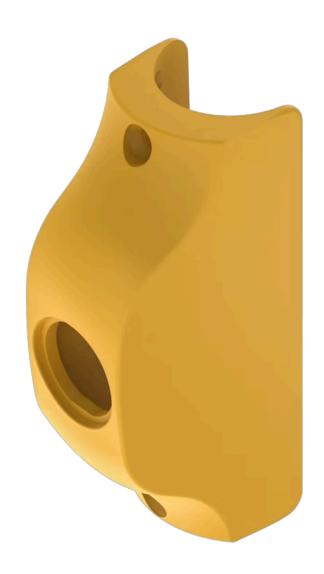

## Housing pole mounting Ø 35 mm

84-9500.4

**Dimension drawings:** 

## 84-9500.4 Housing pole mounting $\varnothing$ 35 mm

| FRONT                    |                                                                                                                                                    |
|--------------------------|----------------------------------------------------------------------------------------------------------------------------------------------------|
| Colour:                  | Yellow                                                                                                                                             |
|                          |                                                                                                                                                    |
| MOUNTING                 |                                                                                                                                                    |
| Mounting cut-out:        | Ø 22.5 mm                                                                                                                                          |
| Mounting type:           | pole mounting Ø35mm                                                                                                                                |
|                          |                                                                                                                                                    |
| MECHANICAL CHARATERISTIC |                                                                                                                                                    |
| Weight:                  | 0.035 kg                                                                                                                                           |
|                          |                                                                                                                                                    |
| CERTIFICATE              |                                                                                                                                                    |
| REACH:                   | REACH compliant                                                                                                                                    |
| RoHS:                    | RoHS compliant                                                                                                                                     |
|                          |                                                                                                                                                    |
| OTHER                    |                                                                                                                                                    |
| Short Description:       | Housing pole mounting ∅ 35 mm                                                                                                                      |
| Dimension:               | Ø 35 mm x 111 mm x 38.7 mm                                                                                                                         |
| Material:                | Plastic                                                                                                                                            |
| Product attributes:      | Housing pole mounting Ø 35 mm                                                                                                                      |
| Hints:                   | Screws are not contained in the scope of supply, Please note: The cut-out of the pole must read min. 22 mm and needs to be aligned with the switch |
| Colour RAL:              | 1023 RAL                                                                                                                                           |