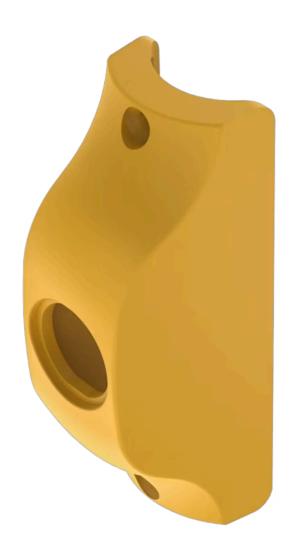

## 84-9600.4 Housing pole mounting $\varnothing$ 38 mm

| FRONT                      |                                                                                                                                                    |
|----------------------------|----------------------------------------------------------------------------------------------------------------------------------------------------|
| Colour:                    | Yellow                                                                                                                                             |
|                            |                                                                                                                                                    |
| MOUNTING                   |                                                                                                                                                    |
| Mounting cut-out:          | Ø 22.5 mm                                                                                                                                          |
| Mounting type:             | pole mounting Ø38mm                                                                                                                                |
|                            |                                                                                                                                                    |
| MECHANICAL CHARACTERISTICS |                                                                                                                                                    |
| Weight:                    | 0.03 kg                                                                                                                                            |
|                            |                                                                                                                                                    |
| CERTIFICATE                |                                                                                                                                                    |
| REACH:                     | REACH compliant                                                                                                                                    |
| RoHS:                      | RoHS compliant                                                                                                                                     |
|                            |                                                                                                                                                    |
| OTHER                      |                                                                                                                                                    |
| Short Description:         | Housing pole mounting ∅ 38 mm                                                                                                                      |
| Dimension:                 | Ø 38 mm x 110.5 mm x 38 mm                                                                                                                         |
| Material:                  | Plastic                                                                                                                                            |
| Product attributes:        | Housing pole mounting Ø 38 mm                                                                                                                      |
| Hints:                     | Screws are not contained in the scope of supply, Please note: The cut-out of the pole must read min. 22 mm and needs to be aligned with the switch |
| Colour RAL:                | 1023 RAL                                                                                                                                           |