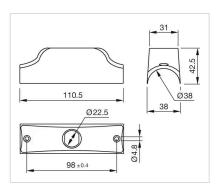

## Dimension drawings:

## 84-9600.4 Housing pole mounting $\varnothing$ 38 mm

| FRONT                      |                                                                                                                                                    |
|----------------------------|----------------------------------------------------------------------------------------------------------------------------------------------------|
| Colour:                    | Yellow                                                                                                                                             |
|                            |                                                                                                                                                    |
| MOUNTING                   |                                                                                                                                                    |
| Mounting cut-out:          | Ø 22.5 mm                                                                                                                                          |
| Mounting type:             | pole mounting Ø38mm                                                                                                                                |
|                            |                                                                                                                                                    |
| MECHANICAL CHARACTERISTICS |                                                                                                                                                    |
| Weight:                    | 0.03 kg                                                                                                                                            |
|                            |                                                                                                                                                    |
| CERTIFICATE                |                                                                                                                                                    |
| REACH:                     | REACH compliant                                                                                                                                    |
| RoHS:                      | RoHS compliant                                                                                                                                     |
|                            |                                                                                                                                                    |
| OTHER                      |                                                                                                                                                    |
| Short Description:         | Housing pole mounting ∅ 38 mm                                                                                                                      |
| Dimension:                 | Ø 38 mm x 110.5 mm x 38 mm                                                                                                                         |
| Material:                  | Plastic                                                                                                                                            |
| Product attributes:        | Housing pole mounting Ø 38 mm                                                                                                                      |
| Hints:                     | Screws are not contained in the scope of supply, Please note: The cut-out of the pole must read min. 22 mm and needs to be aligned with the switch |
| Colour RAL:                | 1023 RAL                                                                                                                                           |