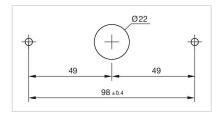

## Housing pole mounting Ø 38 mm

84-9600.4

Mounting cut-outs:

## Dimension drawings: