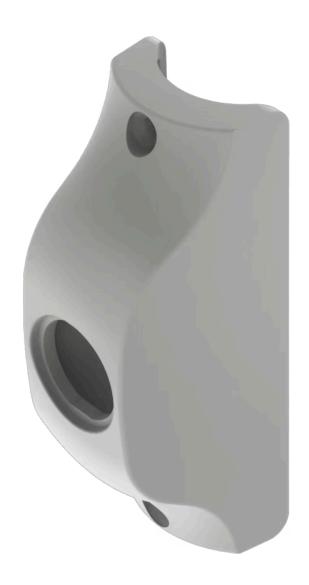

## Housing pole mounting Ø 38 mm

84-9600.8

**Dimension drawings:** 

## 84-9600.8 Housing pole mounting $\varnothing$ 38 mm

| FRONT                    |                                                                                                                                                    |
|--------------------------|----------------------------------------------------------------------------------------------------------------------------------------------------|
| Colour:                  | Grey                                                                                                                                               |
|                          |                                                                                                                                                    |
| MOUNTING                 |                                                                                                                                                    |
| Mounting cut-out:        | Ø 22.5 mm                                                                                                                                          |
| Mounting type:           | pole mounting Ø38mm                                                                                                                                |
|                          |                                                                                                                                                    |
| MECHANICAL CHARATERISTIC |                                                                                                                                                    |
| Weight:                  | 0.03 kg                                                                                                                                            |
|                          |                                                                                                                                                    |
| CERTIFICATE              |                                                                                                                                                    |
| REACH:                   | REACH compliant                                                                                                                                    |
| RoHS:                    | RoHS compliant                                                                                                                                     |
|                          |                                                                                                                                                    |
| OTHER                    |                                                                                                                                                    |
| Short Description:       | Housing pole mounting Ø 38 mm                                                                                                                      |
| Dimension:               | Ø 38 mm x 110.5 mm x 38 mm                                                                                                                         |
| Material:                | Plastic                                                                                                                                            |
| Product attributes:      | Housing pole mounting ∅ 38 mm                                                                                                                      |
| Hints:                   | Screws are not contained in the scope of supply, Please note: The cut-out of the pole must read min. 22 mm and needs to be aligned with the switch |
| Colour RAL:              | 7016 RAL                                                                                                                                           |
|                          |                                                                                                                                                    |