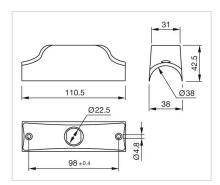

## Housing pole mounting Ø 38 mm

84-9600.8

**Dimension drawings:** 

## 84-9600.8 Housing pole mounting $\varnothing$ 38 mm

| FRONT                    |                                                                                                                                                    |
|--------------------------|----------------------------------------------------------------------------------------------------------------------------------------------------|
| Colour:                  | Grey                                                                                                                                               |
|                          |                                                                                                                                                    |
| MOUNTING                 |                                                                                                                                                    |
| Mounting cut-out:        | Ø 22.5 mm                                                                                                                                          |
| Mounting type:           | pole mounting Ø38mm                                                                                                                                |
|                          |                                                                                                                                                    |
| MECHANICAL CHARATERISTIC |                                                                                                                                                    |
| Weight:                  | 0.03 kg                                                                                                                                            |
|                          |                                                                                                                                                    |
| CERTIFICATE              |                                                                                                                                                    |
| REACH:                   | REACH compliant                                                                                                                                    |
| RoHS:                    | RoHS compliant                                                                                                                                     |
|                          |                                                                                                                                                    |
| OTHER                    |                                                                                                                                                    |
| Short Description:       | Housing pole mounting Ø 38 mm                                                                                                                      |
| Dimension:               | Ø 38 mm x 110.5 mm x 38 mm                                                                                                                         |
| Material:                | Plastic                                                                                                                                            |
| Product attributes:      | Housing pole mounting ∅ 38 mm                                                                                                                      |
| Hints:                   | Screws are not contained in the scope of supply, Please note: The cut-out of the pole must read min. 22 mm and needs to be aligned with the switch |
| Colour RAL:              | 7016 RAL                                                                                                                                           |
|                          |                                                                                                                                                    |