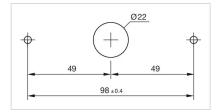

## **Dimension drawings:**

## 84-9800.8 Housing wall mounting

| FRONT                      |                                                 |
|----------------------------|-------------------------------------------------|
| Colour:                    | Grey                                            |
|                            |                                                 |
| MOUNTING                   |                                                 |
| Mounting cut-out:          | Ø 22.5 mm                                       |
| Mounting type:             | wall mounting                                   |
|                            |                                                 |
| MECHANICAL CHARACTERISTICS |                                                 |
| Weight:                    | 0.024 kg                                        |
|                            |                                                 |
| CERTIFICATE                |                                                 |
| REACH:                     | REACH compliant                                 |
| RoHS:                      | RoHS compliant                                  |
|                            |                                                 |
| OTHER                      |                                                 |
| Short Description:         | Housing wall mounting                           |
| Dimension:                 | 110 mm x 36 mm                                  |
| Material:                  | Plastic                                         |
| Product attributes:        | Housing wall mounting                           |
| Hints:                     | Screws are not contained in the scope of supply |
| Colour RAL:                | 7016 RAL                                        |
| Mounting cut-outs:         |                                                 |