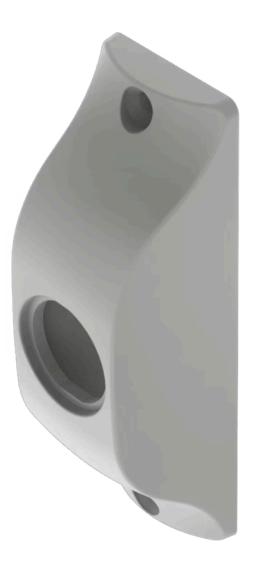

## 84-9800.8 Housing wall mounting

| FRONT                      |                                                 |
|----------------------------|-------------------------------------------------|
| Colour:                    | Grey                                            |
|                            |                                                 |
| MOUNTING                   |                                                 |
| Mounting cut-out:          | Ø 22.5 mm                                       |
| Mounting type:             | wall mounting                                   |
|                            |                                                 |
| MECHANICAL CHARACTERISTICS |                                                 |
| Weight:                    | 0.024 kg                                        |
|                            |                                                 |
| CERTIFICATE                |                                                 |
| REACH:                     | REACH compliant                                 |
| RoHS:                      | RoHS compliant                                  |
|                            |                                                 |
| OTHER                      |                                                 |
| Short Description:         | Housing wall mounting                           |
| Dimension:                 | 110 mm x 36 mm                                  |
| Material:                  | Plastic                                         |
| Product attributes:        | Housing wall mounting                           |
| Hints:                     | Screws are not contained in the scope of supply |
| Colour RAL:                | 7016 RAL                                        |
| Mounting cut-outs:         |                                                 |