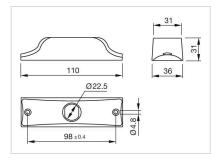

## **Dimension drawings:**

## 84-9800.8 Housing wall mounting

| FRONT                      |                                                 |
|----------------------------|-------------------------------------------------|
| Colour:                    | Grey                                            |
|                            |                                                 |
| MOUNTING                   |                                                 |
| Mounting cut-out:          | Ø 22.5 mm                                       |
| Mounting type:             | wall mounting                                   |
|                            |                                                 |
| MECHANICAL CHARACTERISTICS |                                                 |
| Weight:                    | 0.024 kg                                        |
|                            |                                                 |
| CERTIFICATE                |                                                 |
| REACH:                     | REACH compliant                                 |
| RoHS:                      | RoHS compliant                                  |
|                            |                                                 |
| OTHER                      |                                                 |
| Short Description:         | Housing wall mounting                           |
| Dimension:                 | 110 mm x 36 mm                                  |
| Material:                  | Plastic                                         |
| Product attributes:        | Housing wall mounting                           |
| Hints:                     | Screws are not contained in the scope of supply |
| Colour RAL:                | 7016 RAL                                        |
| Mounting cut-outs:         |                                                 |