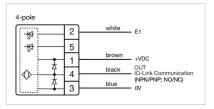

Housing colour: Black

Housing material: Plastic

Wiring diagrams:

#### **ELECTRICAL CHARACTERISTICS**

**Operating voltage:** 8.4 - 32 V DC

Communication interface: IO-Link specification

#### **MECHANICAL CHARACTERISTICS**

**Terminal:** Connector M12

Switching system: Capacitive

**Operating force:**No actuating force necessary

**Weight:** 0.015 kg