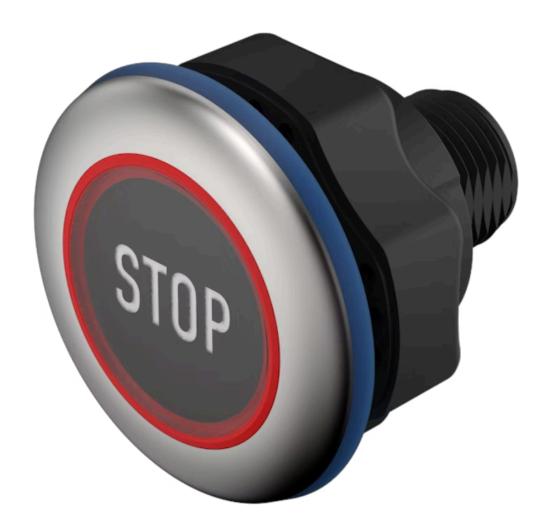

# 84-ACKS-B11-04BA Capacitive sensor switch with IO-Link Hygiene

| Е | D | 0 | N  | ٦ |
|---|---|---|----|---|
| г | п | v | 14 |   |

Front dimension: Ø 30 mm

Front form: Round

Front bezel material: Stainless steel 316L

#### **MOUNTING**

Design: Flush

**Mounting cut-out:** Ø 22.5 mm

Mounting type: Panel mounting

#### **OPERATING-/INDICATION PART**

Lens material: Plastic

Lens illumination: Illuminated

Lens shape: Flush

Lens optics: transparent

**Symbol:** STOP (B11)

#### **MECHANICAL CHARACTERISTICS**

**Terminal:** Connector M12

Switching system: Capacitive

**Operating force:**No actuating force necessary

**Weight:** 0.015 kg

#### **AMBIENT CONDITION**

IP front protection: IP69K

IK front protection: IK08

Operating temperature:  $-30 \, ^{\circ}\text{C} \dots + 65 \, ^{\circ}\text{C}$ 

Climate resistance: Relative humidity, max. 95%, non-condensing