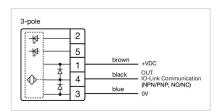

MECHANICAL CHARACTERISTICS**

**Terminal:** Connector M12

Switching system: Capacitive

**Operating force:**No actuating force necessary

**Weight:** 0.015 kg

#### **AMBIENT CONDITION**

IP front protection: IP69K

IK front protection: IK08

Operating temperature:  $-30 \, ^{\circ}\text{C} \dots + 65 \, ^{\circ}\text{C}$ 

Climate resistance: Relative humidity, max. 95%, non-condensing

#### **CERTIFICATE**

**Approbations:** CSA, EHEDG

Conformities: CE, UKCA

**REACH:** REACH compliant

RoHS: RoHS compliant

### **OTHER**

Short Description: Capacitive sensor switch with IO-Link Hygiene, Ø 22.5 mm, Ø 30 mm, Flush,

Illuminated, Plastic, transparent, Round, Stainless steel 316L, Connector M12,

IP69K, IK08, STOP (B11)

Housing colour: Black

Housing material: Plastic

Wiring diagrams:







#### **Component layouts:**







## Mounting cut-outs:



### Dimension drawings: