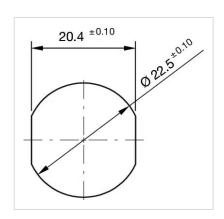

#### **MOUNTING**

Design: Flush

**Mounting cut-out:** Ø 22.5 mm

Mounting type: Panel mounting

## Mounting cut-outs: