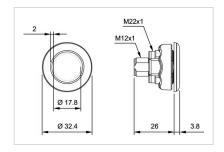

# 84-ACKS-B11-04BA Capacitive sensor switch with IO-Link Hygiene

| Е | D | 0 | N  | ٦ |
|---|---|---|----|---|
| г | п | v | 14 |   |

Front dimension: Ø 30 mm

Front form: Round

Front bezel material: Stainless steel 316L

### Dimension drawings: