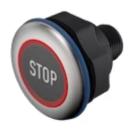

# 84-ACKS-B11-04BA Capacitive sensor switch with IO-Link Hygiene

| Е | D | 0 | N  | ٦ |
|---|---|---|----|---|
| г | п | v | 14 |   |

Front dimension: Ø 30 mm

Front form: Round

Front bezel material: Stainless steel 316L

#### **OPERATING-/INDICATION PART**

Lens material: Plastic

Lens illumination: Illuminated

Lens shape: Flush

Lens optics: transparent

**Symbol:** STOP (B11)