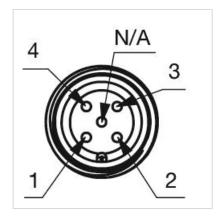

l:** Connector M12

Switching system: Capacitive

**Operating force:**No actuating force necessary

**Weight:** 0.015 kg

#### **AMBIENT CONDITION**

IP front protection: IP69K

IK front protection: IK08

Operating temperature:  $-30 \, ^{\circ}\text{C} \dots + 65 \, ^{\circ}\text{C}$ 

Climate resistance: Relative humidity, max. 95%, non-condensing

#### **CERTIFICATE**

**Approbations:** CSA, EHEDG

Conformities: CE, UKCA

**REACH:** REACH compliant

RoHS: RoHS compliant

### **OTHER**

Short Description: Capacitive sensor switch with IO-Link Hygiene, Ø 22.5 mm, Ø 30 mm, Flush,

Illuminated, Plastic, transparent, Round, Stainless steel 316L, Connector M12,

IP69K, IK08, STOP (B11)

Housing colour: Black

Housing material: Plastic

Wiring diagrams:







#### **Component layouts:**







## Mounting cut-outs:



### Dimension drawings: