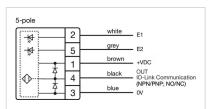

CHANICAL CHARACTERISTICS**

**Terminal:** Connector M12

Switching system: Capacitive

**Operating force:**No actuating force necessary

**Weight:** 0.015 kg

#### **AMBIENT CONDITION**

IP front protection: IP69K

IK front protection: IK08

Operating temperature:  $-30 \, ^{\circ}\text{C} \dots + 65 \, ^{\circ}\text{C}$ 

Climate resistance: Relative humidity, max. 95%, non-condensing

#### **CERTIFICATE**

**Approbations:** CSA, EHEDG

Conformities: CE, UKCA

**REACH:** REACH compliant

RoHS: RoHS compliant

### **OTHER**

Short Description: Capacitive sensor switch with IO-Link Hygiene, Ø 22.5 mm, Ø 30 mm, Flush,

Illuminated, Plastic, transparent, Round, Stainless steel 316L, Connector M12,

IP69K, IK08, STOP (B11)

Housing colour: Black

Housing material: Plastic

Wiring diagrams:







#### **Component layouts:**







## Mounting cut-outs:



### Dimension drawings: