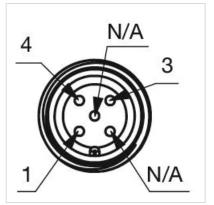

nal:** Connector M12

Switching system: Capacitive

**Operating force:**No actuating force necessary

**Weight:** 0.015 kg

#### **AMBIENT CONDITION**

IP front protection: IP69K

IK front protection: IK08

Operating temperature:  $-30 \, ^{\circ}\text{C} \dots + 65 \, ^{\circ}\text{C}$ 

Climate resistance: Relative humidity, max. 95%, non-condensing

#### **CERTIFICATE**

**Approbations:** CSA, EHEDG

Conformities: CE, UKCA

**REACH:** REACH compliant

RoHS: RoHS compliant

### **OTHER**

Short Description: Capacitive sensor switch with IO-Link Hygiene, Ø 22.5 mm, Ø 30 mm, Flush,

Illuminated, Plastic, transparent, Round, Stainless steel 316L, Connector M12,

IP69K, IK08, STOP (B11)

Housing colour: Black

Housing material: Plastic

Wiring diagrams:







#### **Component layouts:**







## Mounting cut-outs:



### Dimension drawings: