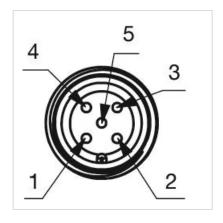

minal:** Connector M12

Switching system: Capacitive

**Operating force:**No actuating force necessary

**Weight:** 0.015 kg

#### **AMBIENT CONDITION**

IP front protection: IP69K

IK front protection: IK08

Operating temperature:  $-30 \, ^{\circ}\text{C} \dots + 65 \, ^{\circ}\text{C}$ 

Climate resistance: Relative humidity, max. 95%, non-condensing

#### **CERTIFICATE**

**Approbations:** CSA, EHEDG

Conformities: CE, UKCA

**REACH:** REACH compliant

RoHS: RoHS compliant

### **OTHER**

Short Description: Capacitive sensor switch with IO-Link Hygiene, Ø 22.5 mm, Ø 30 mm, Flush,

Illuminated, Plastic, transparent, Round, Stainless steel 316L, Connector M12,

IP69K, IK08, STOP (B11)

Housing colour: Black

Housing material: Plastic

Wiring diagrams:







#### **Component layouts:**







## Mounting cut-outs:



### Dimension drawings: