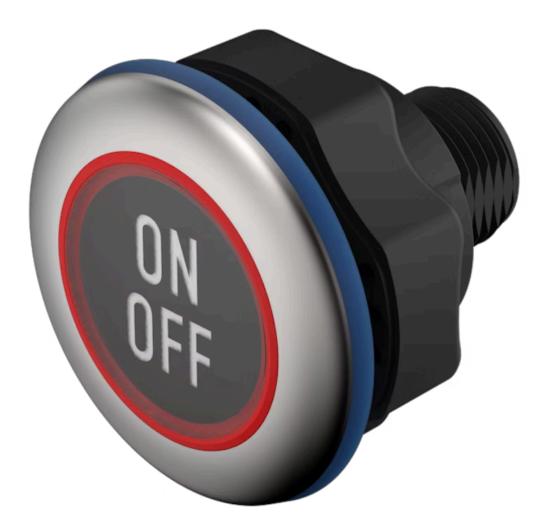

# 84-ACKS-B12-04BB Capacitive sensor switch with IO-Link Hygiene

| Е | D | 0 | N  | ٦ |
|---|---|---|----|---|
| г | п | v | 14 |   |

Front dimension: Ø 30 mm

Front form: Round

Front bezel material: Stainless steel 316L

#### **MOUNTING**

Design: Flush

**Mounting cut-out:** Ø 22.5 mm

Mounting type: Panel mounting

#### **OPERATING-/INDICATION PART**

Lens material: Plastic

Lens illumination: Illuminated

Lens shape: Flush

Lens optics: transparent

**Symbol:** ON/OFF (B12)

#### **MECHANICAL CHARACTERISTICS**

**Terminal:** Connector M12

Switching system: Capacitive

**Operating force:**No actuating force necessary

**Weight:** 0.015 kg

### **OTHER**

Short Description: Capacitive sensor switch with IO-Link Hygiene, Ø 22.5 mm, Ø 30 mm, Flush,

Illuminated, Plastic, transparent, Round, Stainless steel 316L, Connector M12,

IP69K, IK08, ON/OFF (B12)