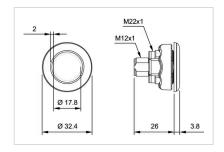

# 84-ACKS-B12-04BB Capacitive sensor switch with IO-Link Hygiene

| Е | D | 0 | N  | ٦ |
|---|---|---|----|---|
| г | п | v | 14 |   |

Front dimension: Ø 30 mm

Front form: Round

Front bezel material: Stainless steel 316L

#### **MECHANICAL CHARACTERISTICS**

**Terminal:** Connector M12

Switching system: Capacitive

**Operating force:**No actuating force necessary

**Weight:** 0.015 kg

### Dimension drawings: