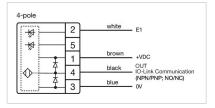

ANICAL CHARACTERISTICS**

**Terminal:** Connector M12

Switching system: Capacitive

**Operating force:**No actuating force necessary

**Weight:** 0.015 kg

#### **AMBIENT CONDITION**

IP front protection: IP69K

IK front protection: IK08

Operating temperature:  $-30 \, ^{\circ}\text{C} \dots + 65 \, ^{\circ}\text{C}$ 

Climate resistance: Relative humidity, max. 95%, non-condensing

#### **CERTIFICATE**

**Approbations:** CSA, EHEDG

Conformities: CE, UKCA

**REACH:** REACH compliant

RoHS: RoHS compliant

### **OTHER**

Short Description: Capacitive sensor switch with IO-Link Hygiene, Ø 22.5 mm, Ø 30 mm, Flush,

Illuminated, Plastic, transparent, Round, Stainless steel 316L, Connector M12,

IP69K, IK08, ON/OFF (B12)

Housing colour: Black

Housing material: Plastic

Wiring diagrams:







#### **Component layouts:**







## Mounting cut-outs:



### Dimension drawings: