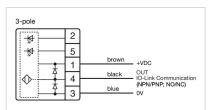

Housing colour: Black

Housing material: Plastic

Wiring diagrams:

#### **ELECTRICAL CHARACTERISTICS**

**Operating voltage:** 8.4 - 32 V DC

Communication interface: IO-Link specification

#### **MECHANICAL CHARACTERISTICS**

**Terminal:** Connector M12

Switching system: Capacitive

**Operating force:**No actuating force necessary

**Weight:** 0.015 kg