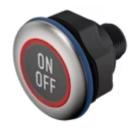

# 84-ACKS-B12-04BB Capacitive sensor switch with IO-Link Hygiene

| Е | D | 0 | N  | ٦ |
|---|---|---|----|---|
| г | п | v | 14 |   |

Front dimension: Ø 30 mm

Front form: Round

Front bezel material: Stainless steel 316L

#### **OPERATING-/INDICATION PART**

Lens material: Plastic

Lens illumination: Illuminated

Lens shape: Flush

Lens optics: transparent

**Symbol:** ON/OFF (B12)

### **OTHER**

Short Description: Capacitive sensor switch with IO-Link Hygiene, Ø 22.5 mm, Ø 30 mm, Flush,

Illuminated, Plastic, transparent, Round, Stainless steel 316L, Connector M12,

IP69K, IK08, ON/OFF (B12)