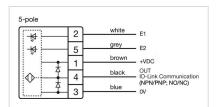

CHANICAL CHARACTERISTICS**

**Terminal:** Connector M12

Switching system: Capacitive

**Operating force:**No actuating force necessary

**Weight:** 0.015 kg

#### **AMBIENT CONDITION**

IP front protection: IP69K

IK front protection: IK08

Operating temperature:  $-30 \, ^{\circ}\text{C} \dots + 65 \, ^{\circ}\text{C}$ 

Climate resistance: Relative humidity, max. 95%, non-condensing

#### **CERTIFICATE**

**Approbations:** CSA, EHEDG

Conformities: CE, UKCA

**REACH:** REACH compliant

RoHS: RoHS compliant

### **OTHER**

Short Description: Capacitive sensor switch with IO-Link Hygiene, Ø 22.5 mm, Ø 30 mm, Flush,

Illuminated, Plastic, transparent, Round, Stainless steel 316L, Connector M12,

IP69K, IK08, ON/OFF (B12)

Housing colour: Black

Housing material: Plastic

Wiring diagrams:







#### **Component layouts:**







## Mounting cut-outs:



### Dimension drawings: