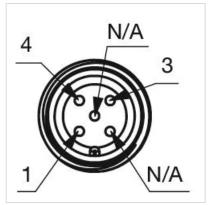

l:** Connector M12

Switching system: Capacitive

**Operating force:**No actuating force necessary

**Weight:** 0.015 kg

#### **AMBIENT CONDITION**

IP front protection: IP69K

IK front protection: IK08

Operating temperature:  $-30 \, ^{\circ}\text{C} \dots + 65 \, ^{\circ}\text{C}$ 

Climate resistance: Relative humidity, max. 95%, non-condensing

#### **CERTIFICATE**

**Approbations:** CSA, EHEDG

Conformities: CE, UKCA

**REACH:** REACH compliant

RoHS: RoHS compliant

### **OTHER**

Short Description: Capacitive sensor switch with IO-Link Hygiene, Ø 22.5 mm, Ø 30 mm, Flush,

Illuminated, Plastic, transparent, Round, Stainless steel 316L, Connector M12,

IP69K, IK08, ON/OFF (B12)

Housing colour: Black

Housing material: Plastic

Wiring diagrams:







#### **Component layouts:**







## Mounting cut-outs:



### Dimension drawings: