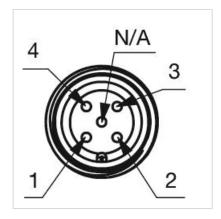

** Connector M12

Switching system: Capacitive

**Operating force:**No actuating force necessary

**Weight:** 0.015 kg

#### **AMBIENT CONDITION**

IP front protection: IP69K

IK front protection: IK08

Operating temperature:  $-30 \, ^{\circ}\text{C} \dots + 65 \, ^{\circ}\text{C}$ 

Climate resistance: Relative humidity, max. 95%, non-condensing

#### **CERTIFICATE**

**Approbations:** CSA, EHEDG

Conformities: CE, UKCA

**REACH:** REACH compliant

RoHS: RoHS compliant

### **OTHER**

Short Description: Capacitive sensor switch with IO-Link Hygiene, Ø 22.5 mm, Ø 30 mm, Flush,

Illuminated, Plastic, transparent, Round, Stainless steel 316L, Connector M12,

IP69K, IK08, ON/OFF (B12)

Housing colour: Black

Housing material: Plastic

Wiring diagrams:







#### **Component layouts:**







## Mounting cut-outs:



### Dimension drawings: