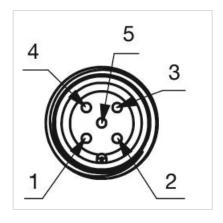

nal:** Connector M12

Switching system: Capacitive

**Operating force:**No actuating force necessary

**Weight:** 0.015 kg

#### **AMBIENT CONDITION**

IP front protection: IP69K

IK front protection: IK08

Operating temperature:  $-30 \, ^{\circ}\text{C} \dots + 65 \, ^{\circ}\text{C}$ 

Climate resistance: Relative humidity, max. 95%, non-condensing

#### **CERTIFICATE**

**Approbations:** CSA, EHEDG

Conformities: CE, UKCA

**REACH:** REACH compliant

RoHS: RoHS compliant

### **OTHER**

Short Description: Capacitive sensor switch with IO-Link Hygiene, Ø 22.5 mm, Ø 30 mm, Flush,

Illuminated, Plastic, transparent, Round, Stainless steel 316L, Connector M12,

IP69K, IK08, ON/OFF (B12)

Housing colour: Black

Housing material: Plastic

Wiring diagrams:







#### **Component layouts:**







## Mounting cut-outs:



### Dimension drawings: