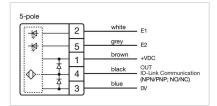

# OTHER

| Short Description: | Capacitive sensor switch with IO-Link Hygiene, Ø 22.5 mm, Ø 30 mm, Flush,<br>Illuminated, Plastic, transparent, Round, Stainless steel 316L, Connector M12,<br>IP69K, IK08, RESET (B13) |        |
|--------------------|-----------------------------------------------------------------------------------------------------------------------------------------------------------------------------------------|--------|
| Housing colour:    | Black                                                                                                                                                                                   |        |
| Housing material:  | Plastic                                                                                                                                                                                 |        |
| Wiring diagrams:   | 4-pole                                                                                                                                                                                  | 3-pole |