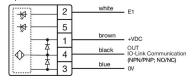

# OTHER

| Short Description: | Capacitive sensor switch with IO-Link Hygiene, Ø 22.5 mm, Ø 30 mm, Flush,<br>Illuminated, Plastic, transparent, Round, Stainless steel 316L, Connector M12,<br>IP69K, IK08, RESET (B13) |        |
|--------------------|-----------------------------------------------------------------------------------------------------------------------------------------------------------------------------------------|--------|
| Housing colour:    | Black                                                                                                                                                                                   |        |
| Housing material:  | Plastic                                                                                                                                                                                 |        |
| Wiring diagrams:   | 4-pole                                                                                                                                                                                  | 3-pole |