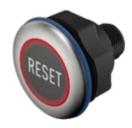

# 84-ACKS-B13-04BC Capacitive sensor switch with IO-Link Hygiene

# FRONT

| Front dimension:      | Ø 30 mm              |
|-----------------------|----------------------|
| Front form:           | Round                |
| Front bezel material: | Stainless steel 316L |

# **OPERATING-/INDICATION PART**

| Lens material:     | Plastic     |
|--------------------|-------------|
| Lens illumination: | Illuminated |
| Lens shape:        | Flush       |
| Lens optics:       | transparent |
| Symbol:            | RESET (B13) |