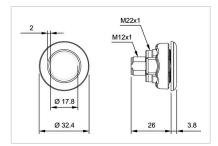

---------------------------------------------------|--------|
| Housing colour:    | Black                                                                                                                                                                                   |        |
| Housing material:  | Plastic                                                                                                                                                                                 |        |
| Wiring diagrams:   | 4-pole                                                                                                                                                                                  | 3-pole |







# **Component layouts:**





# Mounting cut-outs:



# Dimension drawings: