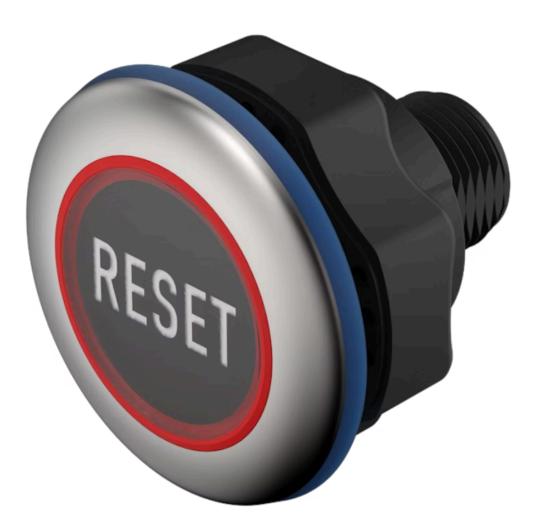

# 84-ACKS-B13-04BC Capacitive sensor switch with IO-Link Hygiene

# FRONT

| Front dimension:      | Ø 30 mm              |
|-----------------------|----------------------|
| Front form:           | Round                |
| Front bezel material: | Stainless steel 316L |

# **OPERATING-/INDICATION PART**

| Lens material:     | Plastic     |
|--------------------|-------------|
| Lens illumination: | Illuminated |
| Lens shape:        | Flush       |
| Lens optics:       | transparent |
| Symbol:            | RESET (B13) |

# Terminal:

Connector M12

| Switching system: | Capacitive                   |
|-------------------|------------------------------|
| Operating force:  | No actuating force necessary |
| Weight:           | 0.015 kg                     |