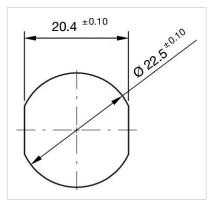

----------------------------------------------------------------------------|--------|
| Housing colour:    | Black                                                                                                                                                                                   |        |
| Housing material:  | Plastic                                                                                                                                                                                 |        |
| Wiring diagrams:   | 4-pole                                                                                                                                                                                  | 3-pole |







# **Component layouts:**





# Mounting cut-outs:



# Dimension drawings: