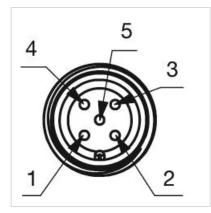

----------------------------------------------------------------------------------------------------|--------|
| Housing colour:    | Black                                                                                                                                                                                   |        |
| Housing material:  | Plastic                                                                                                                                                                                 |        |
| Wiring diagrams:   | 4-pole                                                                                                                                                                                  | 3-pole |







# **Component layouts:**





# Mounting cut-outs:



# Dimension drawings: