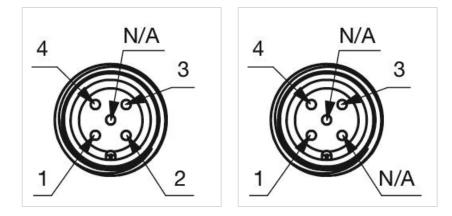

------------------------------------------------------------------------------------------------------|--------|
| Housing colour:    | Black                                                                                                                                                                                   |        |
| Housing material:  | Plastic                                                                                                                                                                                 |        |
| Wiring diagrams:   | 4-pole                                                                                                                                                                                  | 3-pole |







# **Component layouts:**





# Mounting cut-outs:



# Dimension drawings: