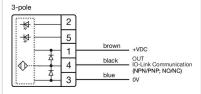

# OTHER

| Short Description: | Capacitive sensor switch with IO-Link Hygiene, Ø 22.5 mm, Ø 30 mm, Flush,<br>Illuminated, Plastic, transparent, Round, Stainless steel 316L, Connector M12,<br>IP69K, IK08, RESET (B13) |        |
|--------------------|-----------------------------------------------------------------------------------------------------------------------------------------------------------------------------------------|--------|
| Housing colour:    | Black                                                                                                                                                                                   |        |
| Housing material:  | Plastic                                                                                                                                                                                 |        |
| Wiring diagrams:   | 4-pole                                                                                                                                                                                  | 3-pole |