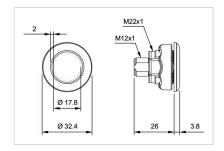

# 84-ACKS-B15-04BE Capacitive sensor switch with IO-Link Hygiene

Front dimension: Ø 30 mm

Front form: Round

Front bezel material: Stainless steel 316L

### Dimension drawings: