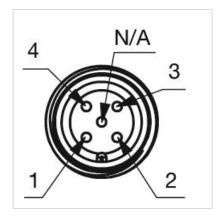

** Connector M12

Switching system: Capacitive

**Operating force:**No actuating force necessary

**Weight:** 0.015 kg

#### **AMBIENT CONDITION**

IP front protection: IP69K

IK front protection: IK08

Operating temperature:  $-30 \, ^{\circ}\text{C} \dots + 65 \, ^{\circ}\text{C}$ 

Climate resistance: Relative humidity, max. 95%, non-condensing

#### **CERTIFICATE**

**Approbations:** CSA, EHEDG

Conformities: CE, UKCA

**REACH:** REACH compliant

RoHS: RoHS compliant

### **OTHER**

Short Description: Capacitive sensor switch with IO-Link Hygiene, Ø 22.5 mm, Ø 30 mm, Flush,

Illuminated, Plastic, transparent, Round, Stainless steel 316L, Connector M12,

IP69K, IK08, arrows (B15)

Housing colour: Black

Housing material: Plastic

Wiring diagrams:







#### **Component layouts:**







## Mounting cut-outs:



### Dimension drawings: