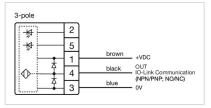

ANICAL CHARACTERISTICS**

**Terminal:** Connector M12

Switching system: Capacitive

**Operating force:**No actuating force necessary

**Weight:** 0.015 kg

#### **AMBIENT CONDITION**

IP front protection: IP69K

IK front protection: IK08

Operating temperature:  $-30 \, ^{\circ}\text{C} \dots + 65 \, ^{\circ}\text{C}$ 

Climate resistance: Relative humidity, max. 95%, non-condensing

#### **CERTIFICATE**

**Approbations:** CSA, EHEDG

Conformities: CE, UKCA

**REACH:** REACH compliant

RoHS: RoHS compliant

### **OTHER**

Short Description: Capacitive sensor switch with IO-Link Hygiene, Ø 22.5 mm, Ø 30 mm, Flush,

Illuminated, Plastic, transparent, Round, Stainless steel 316L, Connector M12,

IP69K, IK08, arrows (B15)

Housing colour: Black

Housing material: Plastic

Wiring diagrams:







#### **Component layouts:**







## Mounting cut-outs:



### Dimension drawings: