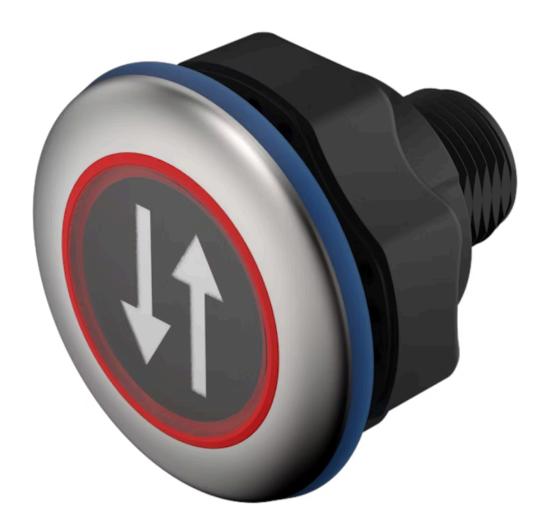

# 84-ACKS-B15-04BE Capacitive sensor switch with IO-Link Hygiene

Front dimension: Ø 30 mm

Front form: Round

Front bezel material: Stainless steel 316L

#### **OPERATING-/INDICATION PART**

Lens material: Plastic

Lens illumination: Illuminated

Lens shape: Flush

Lens optics: transparent

**Symbol:** arrows (B15)

### **OTHER**

Short Description: Capacitive sensor switch with IO-Link Hygiene, Ø 22.5 mm, Ø 30 mm, Flush,

Illuminated, Plastic, transparent, Round, Stainless steel 316L, Connector M12,

IP69K, IK08, arrows (B15)