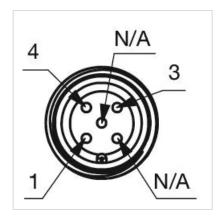

nal:** Connector M12

Switching system: Capacitive

**Operating force:**No actuating force necessary

**Weight:** 0.015 kg

#### **AMBIENT CONDITION**

IP front protection: IP69K

IK front protection: IK08

Operating temperature:  $-30 \, ^{\circ}\text{C} \dots + 65 \, ^{\circ}\text{C}$ 

Climate resistance: Relative humidity, max. 95%, non-condensing

#### **CERTIFICATE**

**Approbations:** CSA, EHEDG

Conformities: CE, UKCA

**REACH:** REACH compliant

RoHS: RoHS compliant

### **OTHER**

Short Description: Capacitive sensor switch with IO-Link Hygiene, Ø 22.5 mm, Ø 30 mm, Flush,

Illuminated, Plastic, transparent, Round, Stainless steel 316L, Connector M12,

IP69K, IK08, arrows (B15)

Housing colour: Black

Housing material: Plastic

Wiring diagrams:







#### **Component layouts:**







## Mounting cut-outs:



### Dimension drawings: