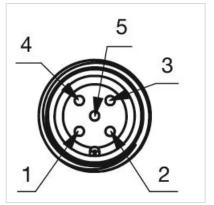

l:** Connector M12

Switching system: Capacitive

**Operating force:**No actuating force necessary

**Weight:** 0.015 kg

#### **AMBIENT CONDITION**

IP front protection: IP69K

IK front protection: IK08

Operating temperature:  $-30 \, ^{\circ}\text{C} \dots + 65 \, ^{\circ}\text{C}$ 

Climate resistance: Relative humidity, max. 95%, non-condensing

#### **CERTIFICATE**

**Approbations:** CSA, EHEDG

Conformities: CE, UKCA

**REACH:** REACH compliant

RoHS: RoHS compliant

### **OTHER**

Short Description: Capacitive sensor switch with IO-Link Hygiene, Ø 22.5 mm, Ø 30 mm, Flush,

Illuminated, Plastic, transparent, Round, Stainless steel 316L, Connector M12,

IP69K, IK08, arrows (B15)

Housing colour: Black

Housing material: Plastic

Wiring diagrams:







#### **Component layouts:**







## Mounting cut-outs:



### Dimension drawings: