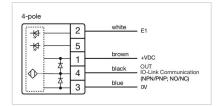

Housing colour: Black

Housing material: Plastic

Wiring diagrams:

#### **ELECTRICAL CHARACTERISTICS**

**Operating voltage:** 8.4 - 32 V DC

Communication interface: IO-Link specification

#### **MECHANICAL CHARACTERISTICS**

**Terminal:** Connector M12

Switching system: Capacitive

**Operating force:**No actuating force necessary

**Weight:** 0.015 kg