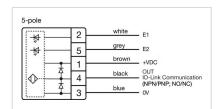

CHANICAL CHARACTERISTICS**

**Terminal:** Connector M12

Switching system: Capacitive

**Operating force:**No actuating force necessary

**Weight:** 0.015 kg

#### **AMBIENT CONDITION**

IP front protection: IP69K

IK front protection: IK08

Operating temperature:  $-30 \, ^{\circ}\text{C} \dots + 65 \, ^{\circ}\text{C}$ 

Climate resistance: Relative humidity, max. 95%, non-condensing

#### **CERTIFICATE**

**Approbations:** CSA, EHEDG

Conformities: CE, UKCA

**REACH:** REACH compliant

RoHS: RoHS compliant

### **OTHER**

Short Description: Capacitive sensor switch with IO-Link Hygiene, Ø 22.5 mm, Ø 30 mm, Flush,

Illuminated, Plastic, transparent, Round, Stainless steel 316L, Connector M12,

IP69K, IK08, arrows (B15)

Housing colour: Black

Housing material: Plastic

Wiring diagrams:







#### **Component layouts:**







## Mounting cut-outs:



### Dimension drawings: