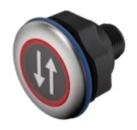

# 84-ACKS-B15-04BE Capacitive sensor switch with IO-Link Hygiene

Front dimension: Ø 30 mm

Front form: Round

Front bezel material: Stainless steel 316L

#### **OPERATING-/INDICATION PART**

Lens material: Plastic

Lens illumination: Illuminated

Lens shape: Flush

Lens optics: transparent

**Symbol:** arrows (B15)

### **OTHER**

Short Description: Capacitive sensor switch with IO-Link Hygiene, Ø 22.5 mm, Ø 30 mm, Flush,

Illuminated, Plastic, transparent, Round, Stainless steel 316L, Connector M12,

IP69K, IK08, arrows (B15)