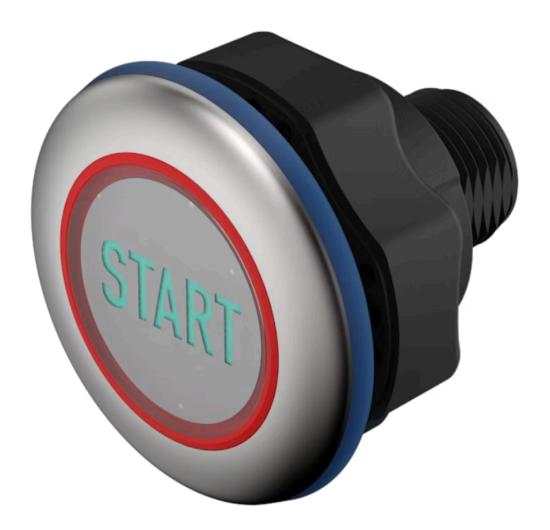

# Capacitive sensor switch with IO-Link Hygiene

84-ACKS-C10-04BF

## 84-ACKS-C10-04BF Capacitive sensor switch with IO-Link Hygiene

| Е | D | 0 | N  | ٦ |
|---|---|---|----|---|
| г | п | v | 14 |   |

Front dimension: Ø 30 mm

Front form: Round

Front bezel material: Stainless steel 316L

#### **MOUNTING**

Design: Flush

**Mounting cut-out:** Ø 22.5 mm

Mounting type: Panel mounting

#### **OPERATING-/INDICATION PART**

Lens material: Plastic

Lens illumination: Illuminated

Lens shape: Flush

Lens optics: transparent

**Symbol:** START (C10)

#### **MECHANICAL CHARACTERISTICS**

**Terminal:** Connector M12

Switching system: Capacitive

**Operating force:**No actuating force necessary

**Weight:** 0.015 kg

#### **OTHER**

Short Description: Capacitive sensor switch with IO-Link Hygiene, Ø 22.5 mm, Ø 30 mm, Flush,

Illuminated, Plastic, transparent, Round, Stainless steel 316L, Connector M12,

IP69K, IK08, START (C10)