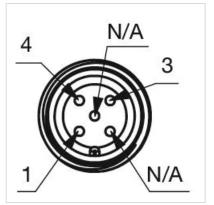

l:** Connector M12

Switching system: Capacitive

**Operating force:**No actuating force necessary

**Weight:** 0.015 kg

#### **AMBIENT CONDITION**

IP front protection: IP69K

IK front protection: IK08

Operating temperature:  $-30 \, ^{\circ}\text{C} \dots + 65 \, ^{\circ}\text{C}$ 

Climate resistance: Relative humidity, max. 95%, non-condensing

#### **CERTIFICATE**

**Approbations:** CSA, EHEDG

Conformities: CE, UKCA

**REACH:** REACH compliant

RoHS: RoHS compliant

#### **OTHER**

Short Description: Capacitive sensor switch with IO-Link Hygiene, Ø 22.5 mm, Ø 30 mm, Flush,

Illuminated, Plastic, transparent, Round, Stainless steel 316L, Connector M12,

IP69K, IK08, START (C10)

Housing colour: Black

Housing material: Plastic

Wiring diagrams:







#### **Component layouts:**







### Mounting cut-outs:



### Dimension drawings: