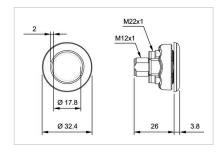

## 84-ACKS-C10-04BF Capacitive sensor switch with IO-Link Hygiene

| Е | D | 0 | N  | ٦ |
|---|---|---|----|---|
| г | п | v | 14 |   |

Front dimension: Ø 30 mm

Front form: Round

Front bezel material: Stainless steel 316L

#### **MOUNTING**

Design: Flush

**Mounting cut-out:** Ø 22.5 mm

Mounting type: Panel mounting

#### **MECHANICAL CHARACTERISTICS**

**Terminal:** Connector M12

Switching system: Capacitive

**Operating force:**No actuating force necessary

**Weight:** 0.015 kg

### Dimension drawings: