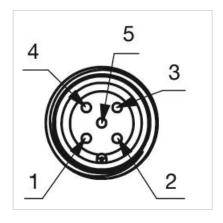

nal:** Connector M12

Switching system: Capacitive

**Operating force:**No actuating force necessary

**Weight:** 0.015 kg

#### **AMBIENT CONDITION**

IP front protection: IP69K

IK front protection: IK08

Operating temperature:  $-30 \, ^{\circ}\text{C} \dots + 65 \, ^{\circ}\text{C}$ 

Climate resistance: Relative humidity, max. 95%, non-condensing

#### **CERTIFICATE**

**Approbations:** CSA, EHEDG

Conformities: CE, UKCA

**REACH:** REACH compliant

RoHS: RoHS compliant

#### **OTHER**

Short Description: Capacitive sensor switch with IO-Link Hygiene, Ø 22.5 mm, Ø 30 mm, Flush,

Illuminated, Plastic, transparent, Round, Stainless steel 316L, Connector M12,

IP69K, IK08, START (C10)

Housing colour: Black

Housing material: Plastic

Wiring diagrams:







#### **Component layouts:**







### Mounting cut-outs:



### Dimension drawings: