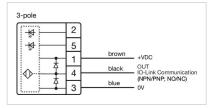

ANICAL CHARACTERISTICS**

**Terminal:** Connector M12

Switching system: Capacitive

**Operating force:**No actuating force necessary

**Weight:** 0.015 kg

#### **AMBIENT CONDITION**

IP front protection: IP69K

IK front protection: IK08

Operating temperature:  $-30 \, ^{\circ}\text{C} \dots + 65 \, ^{\circ}\text{C}$ 

Climate resistance: Relative humidity, max. 95%, non-condensing

#### **CERTIFICATE**

**Approbations:** CSA, EHEDG

Conformities: CE, UKCA

**REACH:** REACH compliant

RoHS: RoHS compliant

#### **OTHER**

Short Description: Capacitive sensor switch with IO-Link Hygiene, Ø 22.5 mm, Ø 30 mm, Flush,

Illuminated, Plastic, transparent, Round, Stainless steel 316L, Connector M12,

IP69K, IK08, START (C10)

Housing colour: Black

Housing material: Plastic

Wiring diagrams:







#### **Component layouts:**







### Mounting cut-outs:



### Dimension drawings: