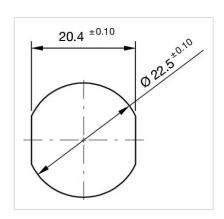

#### **MOUNTING**

Design: Flush

**Mounting cut-out:** Ø 22.5 mm

Mounting type: Panel mounting

### Mounting cut-outs: