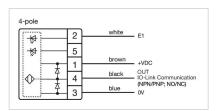

CHANICAL CHARACTERISTICS**

**Terminal:** Connector M12

Switching system: Capacitive

**Operating force:**No actuating force necessary

**Weight:** 0.015 kg

#### **AMBIENT CONDITION**

IP front protection: IP69K

IK front protection: IK08

Operating temperature:  $-30 \, ^{\circ}\text{C} \dots + 65 \, ^{\circ}\text{C}$ 

Climate resistance: Relative humidity, max. 95%, non-condensing

#### **CERTIFICATE**

**Approbations:** CSA, EHEDG

Conformities: CE, UKCA

**REACH:** REACH compliant

RoHS: RoHS compliant

#### **OTHER**

Short Description: Capacitive sensor switch with IO-Link Hygiene, Ø 22.5 mm, Ø 30 mm, Flush,

Illuminated, Plastic, transparent, Round, Stainless steel 316L, Connector M12,

IP69K, IK08, START (C10)

Housing colour: Black

Housing material: Plastic

Wiring diagrams:







#### **Component layouts:**







### Mounting cut-outs:



### Dimension drawings: