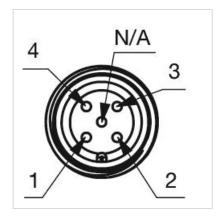

** Connector M12

Switching system: Capacitive

**Operating force:**No actuating force necessary

**Weight:** 0.015 kg

#### **AMBIENT CONDITION**

IP front protection: IP69K

IK front protection: IK08

Operating temperature:  $-30 \, ^{\circ}\text{C} \dots + 65 \, ^{\circ}\text{C}$ 

Climate resistance: Relative humidity, max. 95%, non-condensing

#### **CERTIFICATE**

**Approbations:** CSA, EHEDG

Conformities: CE, UKCA

**REACH:** REACH compliant

RoHS: RoHS compliant

#### **OTHER**

Short Description: Capacitive sensor switch with IO-Link Hygiene, Ø 22.5 mm, Ø 30 mm, Flush,

Illuminated, Plastic, transparent, Round, Stainless steel 316L, Connector M12,

IP69K, IK08, START (C10)

Housing colour: Black

Housing material: Plastic

Wiring diagrams:







#### **Component layouts:**







### Mounting cut-outs:



### Dimension drawings: