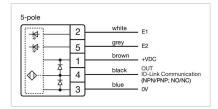

ICAL CHARACTERISTICS**

**Terminal:** Connector M12

Switching system: Capacitive

**Operating force:**No actuating force necessary

**Weight:** 0.015 kg

#### **AMBIENT CONDITION**

IP front protection: IP69K

IK front protection: IK08

Operating temperature:  $-30 \, ^{\circ}\text{C} \dots + 65 \, ^{\circ}\text{C}$ 

Climate resistance: Relative humidity, max. 95%, non-condensing

#### **CERTIFICATE**

**Approbations:** CSA, EHEDG

Conformities: CE, UKCA

**REACH:** REACH compliant

RoHS: RoHS compliant

#### **OTHER**

Short Description: Capacitive sensor switch with IO-Link Hygiene, Ø 22.5 mm, Ø 30 mm, Flush,

Illuminated, Plastic, transparent, Round, Stainless steel 316L, Connector M12,

IP69K, IK08, START (C10)

Housing colour: Black

Housing material: Plastic

Wiring diagrams:







#### **Component layouts:**







### Mounting cut-outs:



### Dimension drawings: