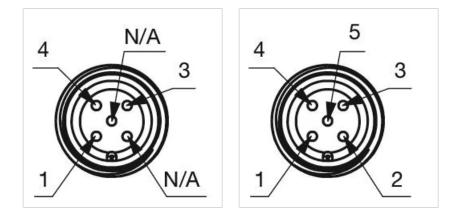

# Terminal:

Connector M12

| Switching system: | Capacitive                   |
|-------------------|------------------------------|
| Operating force:  | No actuating force necessary |
| Weight:           | 0.001 kg                     |

### OTHER

| Short Description: | Capacitive sensor switch with IO-Link Hygiene, Ø 22.5 mm, Ø 30 mm, Flush,<br>Illuminated, Plastic, transparent, Round, Stainless steel 316L, Connector M12,<br>IP69K, IK08, STOP (C11) |  |
|--------------------|----------------------------------------------------------------------------------------------------------------------------------------------------------------------------------------|--|
| Housing colour:    | Black                                                                                                                                                                                  |  |
| Housing material:  | Plastic                                                                                                                                                                                |  |
| Wiring diagrams:   | 5-pole 3-pole                                                                                                                                                                          |  |

## **Component layouts:**