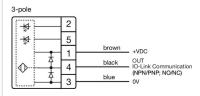

### OTHER

| Short Description: | Capacitive sensor switch with IO-Link Hygiene, Ø 22.5 mm, Ø 30 mm, Flush,<br>Illuminated, Plastic, transparent, Round, Stainless steel 316L, Connector M12,<br>IP69K, IK08, STOP (C11) |  |
|--------------------|----------------------------------------------------------------------------------------------------------------------------------------------------------------------------------------|--|
| Housing colour:    | Black                                                                                                                                                                                  |  |
| Housing material:  | Plastic                                                                                                                                                                                |  |
| Wiring diagrams:   | 5-pole 3-pole                                                                                                                                                                          |  |