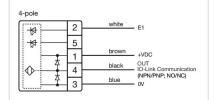

## **ELECTRICAL CHARACTERISTICS**

| Operating voltage:       | 8.4 - 32 V DC         |
|--------------------------|-----------------------|
| Communication interface: | IO-Link specification |

# Terminal:

Connector M12

| Switching system: | Capacitive                   |
|-------------------|------------------------------|
| Operating force:  | No actuating force necessary |
| Weight:           | 0.001 kg                     |

### OTHER

| Short Description: | Capacitive sensor switch with IO-Link Hygiene, Ø 22.5 mm, Ø 30 mm, Flush,<br>Illuminated, Plastic, transparent, Round, Stainless steel 316L, Connector M12,<br>IP69K, IK08, STOP (C11) |  |
|--------------------|----------------------------------------------------------------------------------------------------------------------------------------------------------------------------------------|--|
| Housing colour:    | Black                                                                                                                                                                                  |  |
| Housing material:  | Plastic                                                                                                                                                                                |  |
| Wiring diagrams:   | 5-pole 3-pole                                                                                                                                                                          |  |