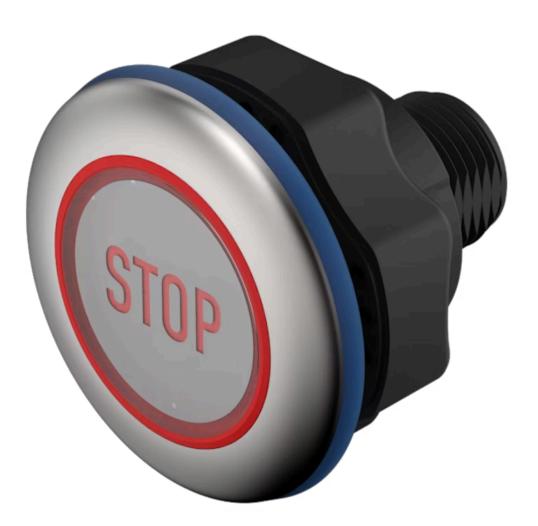

# 84-ACKS-C11-04C0 Capacitive sensor switch with IO-Link Hygiene

# FRONT

| Front dimension:      | Ø 30 mm              |
|-----------------------|----------------------|
| Front form:           | Round                |
| Front bezel material: | Stainless steel 316L |

### **OPERATING-/INDICATION PART**

| Lens material:     | Plastic     |
|--------------------|-------------|
| Lens illumination: | Illuminated |
| Lens shape:        | Flush       |
| Lens optics:       | transparent |
| Symbol:            | STOP (C11)  |

### OTHER

| Short Description: | Capacitive sensor switch with IO-Link Hygiene, Ø 22.5 mm, Ø 30 mm, Flush,<br>Illuminated, Plastic, transparent, Round, Stainless steel 316L, Connector M12,<br>IP69K, IK08, STOP (C11) |  |
|--------------------|----------------------------------------------------------------------------------------------------------------------------------------------------------------------------------------|--|
| Housing colour:    | Black                                                                                                                                                                                  |  |
| Housing material:  | Plastic                                                                                                                                                                                |  |
| Wiring diagrams:   | 5-pole 3-pole                                                                                                                                                                          |  |