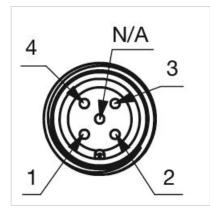

# Terminal:

Connector M12

| Switching system: | Capacitive                   |
|-------------------|------------------------------|
| Operating force:  | No actuating force necessary |
| Weight:           | 0.001 kg                     |

### OTHER

| Short Description: | Capacitive sensor switch with IO-Link Hygiene, Ø 22.5 mm, Ø 30 mm, Flush,<br>Illuminated, Plastic, transparent, Round, Stainless steel 316L, Connector M12,<br>IP69K, IK08, STOP (C11) |  |
|--------------------|----------------------------------------------------------------------------------------------------------------------------------------------------------------------------------------|--|
| Housing colour:    | Black                                                                                                                                                                                  |  |
| Housing material:  | Plastic                                                                                                                                                                                |  |
| Wiring diagrams:   | 5-pole 3-pole                                                                                                                                                                          |  |

## **Component layouts:**