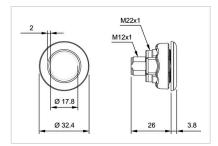

-----------------------------------------------------------------------------|--|
| Housing colour:    | Black                                                                                                                                                                                  |  |
| Housing material:  | Plastic                                                                                                                                                                                |  |
| Wiring diagrams:   | 5-pole 3-pole                                                                                                                                                                          |  |







## **Component layouts:**





# Mounting cut-outs:



# Dimension drawings: