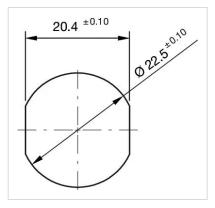

#### MOUNTING

| Design:           | Flush          |
|-------------------|----------------|
| Mounting cut-out: | Ø 22.5 mm      |
| Mounting type:    | Panel mounting |

# Mounting cut-outs: