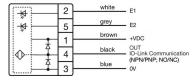

### OTHER

| Short Description: | Capacitive sensor switch with IO-Link Hygiene, Ø 22.5 mm, Ø 30 mm, Flush,<br>Illuminated, Plastic, transparent, Round, Stainless steel 316L, Connector M12,<br>IP69K, IK08, STOP (C11) |  |
|--------------------|----------------------------------------------------------------------------------------------------------------------------------------------------------------------------------------|--|
| Housing colour:    | Black                                                                                                                                                                                  |  |
| Housing material:  | Plastic                                                                                                                                                                                |  |
| Wiring diagrams:   | 5-pole 3-pole                                                                                                                                                                          |  |