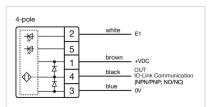

Housing colour: Black

Housing material: Plastic

Wiring diagrams:

#### **ELECTRICAL CHARACTERISTICS**

**Operating voltage:** 8.4 - 32 V DC

Communication interface: IO-Link specification