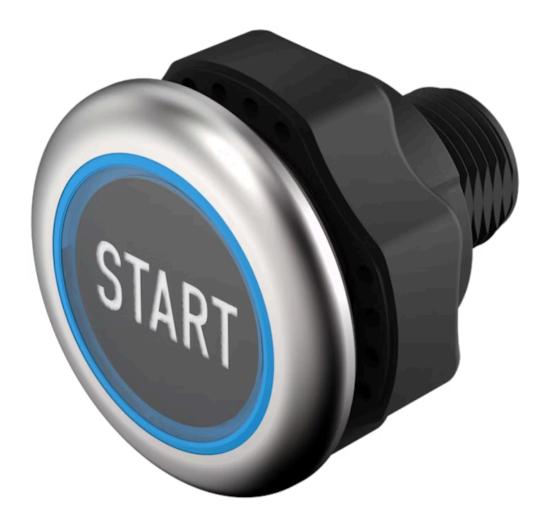

# Capacitive sensor switch with IO-Link Stainless Steel

84-ADKS-B10-04AA

# 84-ADKS-B10-04AA Capacitive sensor switch with IO-Link Stainless Steel

| Е | D | 0 | N  | ٦ |
|---|---|---|----|---|
| г | п | v | 14 |   |

Front dimension: Ø 30 mm

Front form: Round

Front bezel material: Stainless steel 316L

#### **OPERATING-/INDICATION PART**

Lens material: Plastic

Lens illumination: Illuminated

Lens shape: Flush

Lens optics: transparent

Symbol: START (B10)

#### **MECHANICAL CHARACTERISTICS**

**Terminal:** Connector M12

Switching system: Capacitive

**Operating force:**No actuating force necessary

**Weight:** 0.015 kg