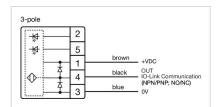

Housing colour: Black

Housing material: Plastic

Wiring diagrams:

#### **ELECTRICAL CHARACTERISTICS**

**Operating voltage:** 8.4 - 32 V DC

Communication interface: IO-Link specification