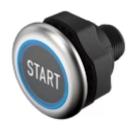

# 84-ADKS-B10-04AA Capacitive sensor switch with IO-Link Stainless Steel

| Е | D | 0 | N  | ٦ |
|---|---|---|----|---|
| г | п | v | 14 |   |

Front dimension: Ø 30 mm

Front form: Round

Front bezel material: Stainless steel 316L

#### **OPERATING-/INDICATION PART**

Lens material: Plastic

Lens illumination: Illuminated

Lens shape: Flush

Lens optics: transparent

Symbol: START (B10)