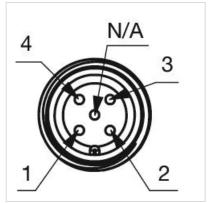

nnector M12

Switching system: Capacitive

**Operating force:**No actuating force necessary

**Weight:** 0.015 kg

#### **AMBIENT CONDITION**

IP front protection: IP69K

IK front protection: IK08

Operating temperature:  $-30 \, ^{\circ}\text{C} \dots + 65 \, ^{\circ}\text{C}$ 

Climate resistance: Relative humidity, max. 95%, non-condensing

#### **CERTIFICATE**

**Approbations:** CSA, EHEDG

Conformities: CE, UKCA

**REACH:** REACH compliant

RoHS: RoHS compliant

### **OTHER**

Short Description: Capacitive sensor switch with IO-Link Stainless Steel, Ø 22.5 mm, Ø 30 mm,

Flush, Illuminated, Plastic, transparent, Round, Stainless steel 316L, Connector

M12, IP69K, IK08, START (B10)

Housing colour: Black

Housing material: Plastic

Wiring diagrams:







#### **Component layouts:**







# Mounting cut-outs:



## Dimension drawings: