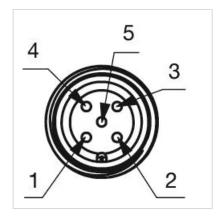

ector M12

Switching system: Capacitive

**Operating force:**No actuating force necessary

**Weight:** 0.015 kg

#### **AMBIENT CONDITION**

IP front protection: IP69K

IK front protection: IK08

Operating temperature:  $-30 \, ^{\circ}\text{C} \dots + 65 \, ^{\circ}\text{C}$ 

Climate resistance: Relative humidity, max. 95%, non-condensing

#### **CERTIFICATE**

**Approbations:** CSA, EHEDG

Conformities: CE, UKCA

**REACH:** REACH compliant

RoHS: RoHS compliant

### **OTHER**

Short Description: Capacitive sensor switch with IO-Link Stainless Steel, Ø 22.5 mm, Ø 30 mm,

Flush, Illuminated, Plastic, transparent, Round, Stainless steel 316L, Connector

M12, IP69K, IK08, START (B10)

Housing colour: Black

Housing material: Plastic

Wiring diagrams:







#### **Component layouts:**







# Mounting cut-outs:



## Dimension drawings: