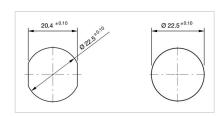

#### **MOUNTING**

Design: Flush

**Mounting cut-out:** Ø 22.5 mm

Mounting type: Panel mounting

# Mounting cut-outs: