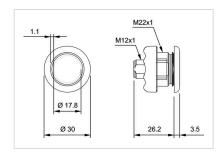

# 84-ADKS-B10-04AA Capacitive sensor switch with IO-Link Stainless Steel

| Е | D | 0 | N  | ٦ |
|---|---|---|----|---|
| г | п | v | 14 |   |

Front dimension: Ø 30 mm

Front form: Round

Front bezel material: Stainless steel 316L

## Dimension drawings: