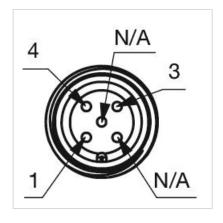

Connector M12

Switching system: Capacitive

**Operating force:**No actuating force necessary

**Weight:** 0.015 kg

#### **AMBIENT CONDITION**

IP front protection: IP69K

IK front protection: IK08

Operating temperature:  $-30 \, ^{\circ}\text{C} \dots + 65 \, ^{\circ}\text{C}$ 

Climate resistance: Relative humidity, max. 95%, non-condensing

#### **CERTIFICATE**

**Approbations:** CSA, EHEDG

Conformities: CE, UKCA

**REACH:** REACH compliant

RoHS: RoHS compliant

### **OTHER**

Short Description: Capacitive sensor switch with IO-Link Stainless Steel, Ø 22.5 mm, Ø 30 mm,

Flush, Illuminated, Plastic, transparent, Round, Stainless steel 316L, Connector

M12, IP69K, IK08, START (B10)

Housing colour: Black

Housing material: Plastic

Wiring diagrams:







#### **Component layouts:**







# Mounting cut-outs:



## Dimension drawings: