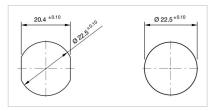

--------------------------------------------------|--------|
| Housing colour:    | Black                                                                                                                                                                                          |        |
| Housing material:  | Plastic                                                                                                                                                                                        |        |
| Wiring diagrams:   | 4-pole                                                                                                                                                                                         | 3-pole |







#### **Component layouts:**





### Mounting cut-outs:



#### Dimension drawings: