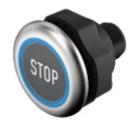

# 84-ADKS-B11-04AB Capacitive sensor switch with IO-Link Stainless Steel

#### **OPERATING-/INDICATION PART**

| Lens material:     | Plastic     |
|--------------------|-------------|
| Lens illumination: | Illuminated |
| Lens shape:        | Flush       |
| Lens optics:       | transparent |
| Symbol:            | STOP (B11)  |