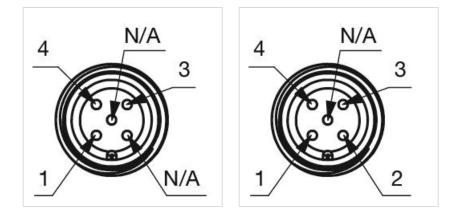

------------------------------------------------------------------------------|--------|
| Housing colour:    | Black                                                                                                                                                                                          |        |
| Housing material:  | Plastic                                                                                                                                                                                        |        |
| Wiring diagrams:   | 4-pole                                                                                                                                                                                         | 3-pole |







#### **Component layouts:**





### Mounting cut-outs:



#### Dimension drawings: