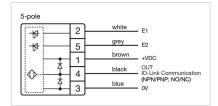

#### OTHER

| Short Description: | Capacitive sensor switch with IO-Link Stainless Steel, Ø 22.5 mm, Ø 30 mm,<br>Flush, Illuminated, Plastic, transparent, Round, Stainless steel 316L, Connector<br>M12, IP69K, IK08, STOP (B11) |        |
|--------------------|------------------------------------------------------------------------------------------------------------------------------------------------------------------------------------------------|--------|
| Housing colour:    | Black                                                                                                                                                                                          |        |
| Housing material:  | Plastic                                                                                                                                                                                        |        |
| Wiring diagrams:   | 4-pole                                                                                                                                                                                         | 3-pole |