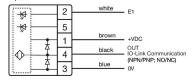

#### OTHER

| Short Description: | Capacitive sensor switch with IO-Link Stainless Steel, Ø 22.5 mm, Ø 30 mm,<br>Flush, Illuminated, Plastic, transparent, Round, Stainless steel 316L, Connector<br>M12, IP69K, IK08, STOP (B11) |        |
|--------------------|------------------------------------------------------------------------------------------------------------------------------------------------------------------------------------------------|--------|
| Housing colour:    | Black                                                                                                                                                                                          |        |
| Housing material:  | Plastic                                                                                                                                                                                        |        |
| Wiring diagrams:   | 4-pole                                                                                                                                                                                         | 3-pole |