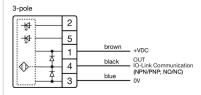

#### OTHER

| Short Description: | Capacitive sensor switch with IO-Link Stainless Steel, Ø 22.5 mm, Ø 30 mm,<br>Flush, Illuminated, Plastic, transparent, Round, Stainless steel 316L, Connector<br>M12, IP69K, IK08, STOP (B11) |        |
|--------------------|------------------------------------------------------------------------------------------------------------------------------------------------------------------------------------------------|--------|
| Housing colour:    | Black                                                                                                                                                                                          |        |
| Housing material:  | Plastic                                                                                                                                                                                        |        |
| Wiring diagrams:   | 4-pole                                                                                                                                                                                         | 3-pole |