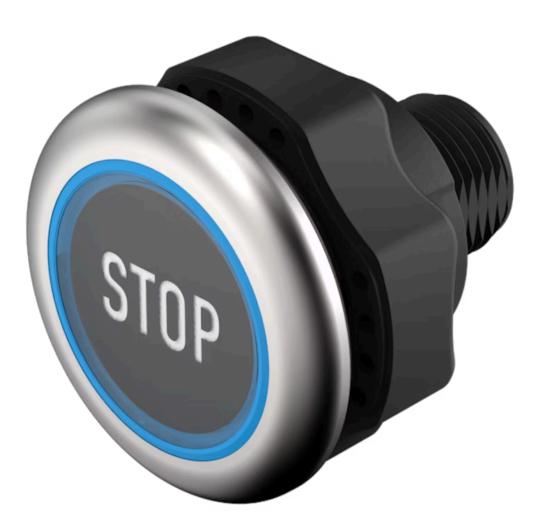

# 84-ADKS-B11-04AB Capacitive sensor switch with IO-Link Stainless Steel

#### **OPERATING-/INDICATION PART**

| Lens material:     | Plastic     |
|--------------------|-------------|
| Lens illumination: | Illuminated |
| Lens shape:        | Flush       |
| Lens optics:       | transparent |
| Symbol:            | STOP (B11)  |

#### Terminal:

Connector M12

| Switching system: | Capacitive                   |
|-------------------|------------------------------|
| Operating force:  | No actuating force necessary |
| Weight:           | 0.015 kg                     |