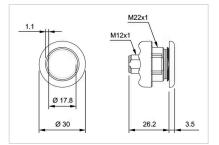

#### FRONT

| Front dimension:      | Ø 30 mm              |
|-----------------------|----------------------|
| Front form:           | Round                |
| Front bezel material: | Stainless steel 316L |

#### MOUNTING

| Design:           | Flush          |
|-------------------|----------------|
| Mounting cut-out: | Ø 22.5 mm      |
| Mounting type:    | Panel mounting |

#### Terminal:

Connector M12

| Switching system: | Capacitive                   |
|-------------------|------------------------------|
| Operating force:  | No actuating force necessary |
| Weight:           | 0.015 kg                     |

#### Dimension drawings: