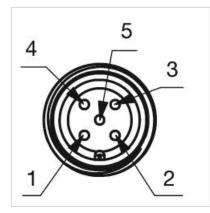

----------------------------------------------------------------------------|--------|
| Housing colour:    | Black                                                                                                                                                                                          |        |
| Housing material:  | Plastic                                                                                                                                                                                        |        |
| Wiring diagrams:   | 4-pole                                                                                                                                                                                         | 3-pole |







#### **Component layouts:**





### Mounting cut-outs:



#### Dimension drawings: