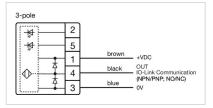

HARACTERISTICS**

**Terminal:** Connector M12

Switching system: Capacitive

**Operating force:**No actuating force necessary

**Weight:** 0.015 kg

#### **AMBIENT CONDITION**

IP front protection: IP69K

IK front protection: IK08

Operating temperature:  $-30 \, ^{\circ}\text{C} \dots + 65 \, ^{\circ}\text{C}$ 

Climate resistance: Relative humidity, max. 95%, non-condensing

#### **CERTIFICATE**

**Approbations:** CSA, EHEDG

Conformities: CE, UKCA

**REACH:** REACH compliant

RoHS: RoHS compliant

### **OTHER**

Short Description: Capacitive sensor switch with IO-Link Stainless Steel, Ø 22.5 mm, Ø 30 mm,

Flush, Illuminated, Plastic, transparent, Round, Stainless steel 316L, Connector

M12, IP69K, IK08, ON/OFF (B12)

Housing colour: Black

Housing material: Plastic

Wiring diagrams:







#### **Component layouts:**







## Mounting cut-outs:



## Dimension drawings: