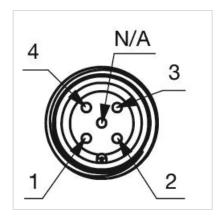

ctor M12

Switching system: Capacitive

**Operating force:**No actuating force necessary

**Weight:** 0.015 kg

#### **AMBIENT CONDITION**

IP front protection: IP69K

IK front protection: IK08

Operating temperature:  $-30 \, ^{\circ}\text{C} \dots + 65 \, ^{\circ}\text{C}$ 

Climate resistance: Relative humidity, max. 95%, non-condensing

#### **CERTIFICATE**

**Approbations:** CSA, EHEDG

Conformities: CE, UKCA

**REACH:** REACH compliant

RoHS: RoHS compliant

### **OTHER**

Short Description: Capacitive sensor switch with IO-Link Stainless Steel, Ø 22.5 mm, Ø 30 mm,

Flush, Illuminated, Plastic, transparent, Round, Stainless steel 316L, Connector

M12, IP69K, IK08, ON/OFF (B12)

Housing colour: Black

Housing material: Plastic

Wiring diagrams:







#### **Component layouts:**







## Mounting cut-outs:



## Dimension drawings: