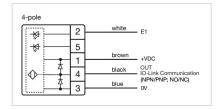

Housing colour: Black

Housing material: Plastic

Wiring diagrams:

#### **ELECTRICAL CHARACTERISTICS**

**Operating voltage:** 8.4 - 32 V DC

Communication interface: IO-Link specification