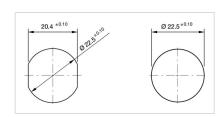

m: Capacitive

**Operating force:**No actuating force necessary

**Weight:** 0.015 kg

#### **AMBIENT CONDITION**

IP front protection: IP69K

IK front protection: IK08

Operating temperature:  $-30 \, ^{\circ}\text{C} \dots + 65 \, ^{\circ}\text{C}$ 

Climate resistance: Relative humidity, max. 95%, non-condensing

#### **CERTIFICATE**

**Approbations:** CSA, EHEDG

Conformities: CE, UKCA

**REACH:** REACH compliant

RoHS: RoHS compliant

### **OTHER**

Short Description: Capacitive sensor switch with IO-Link Stainless Steel, Ø 22.5 mm, Ø 30 mm,

Flush, Illuminated, Plastic, transparent, Round, Stainless steel 316L, Connector

M12, IP69K, IK08, ON/OFF (B12)

Housing colour: Black

Housing material: Plastic

Wiring diagrams:







#### **Component layouts:**







## Mounting cut-outs:



## Dimension drawings: