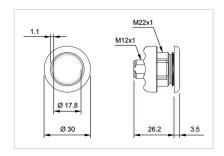

## 84-ADKS-B12-04AC Capacitive sensor switch with IO-Link Stainless Steel

| Е | D | 0 | N  | ٦ |
|---|---|---|----|---|
| г | п | v | 14 |   |

Front dimension: Ø 30 mm

Front form: Round

Front bezel material: Stainless steel 316L

#### **MOUNTING**

Design: Flush

**Mounting cut-out:** Ø 22.5 mm

Mounting type: Panel mounting

#### **MECHANICAL CHARACTERISTICS**

**Terminal:** Connector M12

Switching system: Capacitive

**Operating force:**No actuating force necessary

**Weight:** 0.015 kg

## Dimension drawings: