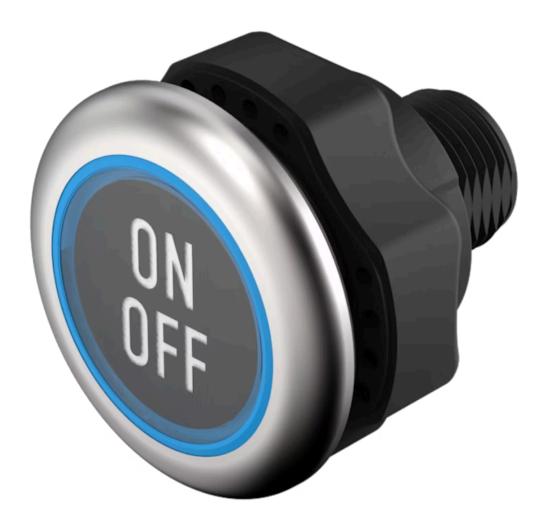

## 84-ADKS-B12-04AC Capacitive sensor switch with IO-Link Stainless Steel

| Е | D | 0 | N  | ٦ |
|---|---|---|----|---|
| г | п | v | 14 |   |

Front dimension: Ø 30 mm

Front form: Round

Front bezel material: Stainless steel 316L

#### **OPERATING-/INDICATION PART**

Lens material: Plastic

Lens illumination: Illuminated

Lens shape: Flush

Lens optics: transparent

**Symbol:** ON/OFF (B12)

#### **MECHANICAL CHARACTERISTICS**

**Terminal:** Connector M12

Switching system: Capacitive

**Operating force:**No actuating force necessary

**Weight:** 0.015 kg