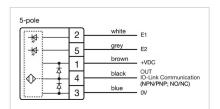

CHARACTERISTICS**

**Terminal:** Connector M12

Switching system: Capacitive

**Operating force:**No actuating force necessary

**Weight:** 0.015 kg

#### **AMBIENT CONDITION**

IP front protection: IP69K

IK front protection: IK08

Operating temperature:  $-30 \, ^{\circ}\text{C} \dots + 65 \, ^{\circ}\text{C}$ 

Climate resistance: Relative humidity, max. 95%, non-condensing

#### **CERTIFICATE**

**Approbations:** CSA, EHEDG

Conformities: CE, UKCA

**REACH:** REACH compliant

RoHS: RoHS compliant

### **OTHER**

Short Description: Capacitive sensor switch with IO-Link Stainless Steel, Ø 22.5 mm, Ø 30 mm,

Flush, Illuminated, Plastic, transparent, Round, Stainless steel 316L, Connector

M12, IP69K, IK08, ON/OFF (B12)

Housing colour: Black

Housing material: Plastic

Wiring diagrams:







#### **Component layouts:**







## Mounting cut-outs:



## Dimension drawings: