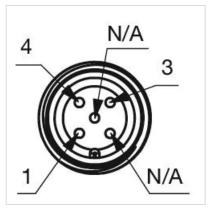

nector M12

Switching system: Capacitive

**Operating force:**No actuating force necessary

**Weight:** 0.015 kg

#### **AMBIENT CONDITION**

IP front protection: IP69K

IK front protection: IK08

Operating temperature:  $-30 \, ^{\circ}\text{C} \dots + 65 \, ^{\circ}\text{C}$ 

Climate resistance: Relative humidity, max. 95%, non-condensing

#### **CERTIFICATE**

**Approbations:** CSA, EHEDG

Conformities: CE, UKCA

**REACH:** REACH compliant

RoHS: RoHS compliant

### **OTHER**

Short Description: Capacitive sensor switch with IO-Link Stainless Steel, Ø 22.5 mm, Ø 30 mm,

Flush, Illuminated, Plastic, transparent, Round, Stainless steel 316L, Connector

M12, IP69K, IK08, ON/OFF (B12)

Housing colour: Black

Housing material: Plastic

Wiring diagrams:







#### **Component layouts:**







## Mounting cut-outs:



## Dimension drawings: