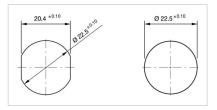

#### MOUNTING

| Design:           | Flush          |
|-------------------|----------------|
| Mounting cut-out: | Ø 22.5 mm      |
| Mounting type:    | Panel mounting |

# Mounting cut-outs: