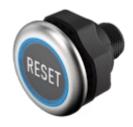

# 84-ADKS-B13-04AD Capacitive sensor switch with IO-Link Stainless Steel

#### **OPERATING-/INDICATION PART**

| Lens material:     | Plastic     |
|--------------------|-------------|
| Lens illumination: | Illuminated |
| Lens shape:        | Flush       |
| Lens optics:       | transparent |
| Symbol:            | RESET (B13) |