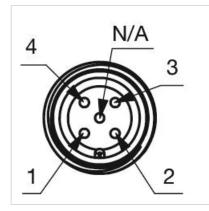

#### OTHER

| Short Description: | Capacitive sensor switch with IO-Link Stainless Steel, Ø 22.5 mm, Ø 30 mm,<br>Flush, Illuminated, Plastic, transparent, Round, Stainless steel 316L, Connector<br>M12, IP69K, IK08, RESET (B13) |        |
|--------------------|-------------------------------------------------------------------------------------------------------------------------------------------------------------------------------------------------|--------|
| Housing colour:    | Black                                                                                                                                                                                           |        |
| Housing material:  | Plastic                                                                                                                                                                                         |        |
| Wiring diagrams:   | 3-pole                                                                                                                                                                                          | 4-pole |

| 5-pole |   |       |                              |
|--------|---|-------|------------------------------|
|        | 2 | white | · E1                         |
| ₩      | 5 | grey  | - E2                         |
|        | 1 | brown | +VDC                         |
| A A    | 1 | black | OUT<br>IO-Link Communication |
| A A    | 4 | blue  | (NPN/PNP; NO/NC)             |
| •      | 3 |       | . 00                         |