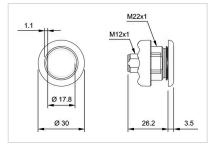

#### FRONT

| Front dimension:      | Ø 30 mm              |
|-----------------------|----------------------|
| Front form:           | Round                |
| Front bezel material: | Stainless steel 316L |

#### MOUNTING

| Design:           | Flush          |
|-------------------|----------------|
| Mounting cut-out: | Ø 22.5 mm      |
| Mounting type:    | Panel mounting |

### Dimension drawings: