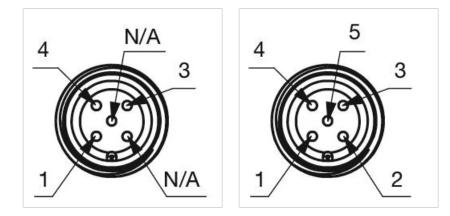

#### OTHER

| Short Description: | Capacitive sensor switch with IO-Link Stainless Steel, Ø 22.5 mm, Ø 30 mm,<br>Flush, Illuminated, Plastic, transparent, Round, Stainless steel 316L, Connector<br>M12, IP69K, IK08, RESET (B13) |        |
|--------------------|-------------------------------------------------------------------------------------------------------------------------------------------------------------------------------------------------|--------|
| Housing colour:    | Black                                                                                                                                                                                           |        |
| Housing material:  | Plastic                                                                                                                                                                                         |        |
| Wiring diagrams:   | 3-pole                                                                                                                                                                                          | 4-pole |

| 5-pole |   |       |                              |
|--------|---|-------|------------------------------|
|        | 2 | white | · E1                         |
| ₩      | 5 | grey  | - E2                         |
|        | 1 | brown | +VDC                         |
| A A    | 1 | black | OUT<br>IO-Link Communication |
| A A    | 4 | blue  | (NPN/PNP; NO/NC)             |
| •      | 3 |       | . 00                         |