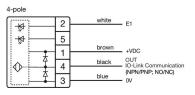

#### OTHER

| Short Description: | Capacitive sensor switch with IO-Link Stainless Steel, Ø 22.5 mm, Ø 30 mm,<br>Flush, Illuminated, Plastic, transparent, Round, Stainless steel 316L, Connector<br>M12, IP69K, IK08, RESET (B13) |        |
|--------------------|-------------------------------------------------------------------------------------------------------------------------------------------------------------------------------------------------|--------|
| Housing colour:    | Black                                                                                                                                                                                           |        |
| Housing material:  | Plastic                                                                                                                                                                                         |        |
| Wiring diagrams:   | 3-pole                                                                                                                                                                                          | 4-pole |

| 5-pole |   |       |                              |
|--------|---|-------|------------------------------|
|        | 2 | white | · E1                         |
| ₩      | 5 | grey  | - E2                         |
|        | 1 | brown | +VDC                         |
| A A    | 1 | black | OUT<br>IO-Link Communication |
| A A    | 4 | blue  | (NPN/PNP; NO/NC)             |
| •      | 3 |       | . 00                         |