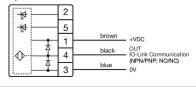

#### OTHER

| Short Description: | Capacitive sensor switch with IO-Link Stainless Steel, Ø 22.5 mm, Ø 30 mm,<br>Flush, Illuminated, Plastic, transparent, Round, Stainless steel 316L, Connector<br>M12, IP69K, IK08, RESET (B13) |        |
|--------------------|-------------------------------------------------------------------------------------------------------------------------------------------------------------------------------------------------|--------|
| Housing colour:    | Black                                                                                                                                                                                           |        |
| Housing material:  | Plastic                                                                                                                                                                                         |        |
| Wiring diagrams:   | 3-pole                                                                                                                                                                                          | 4-pole |