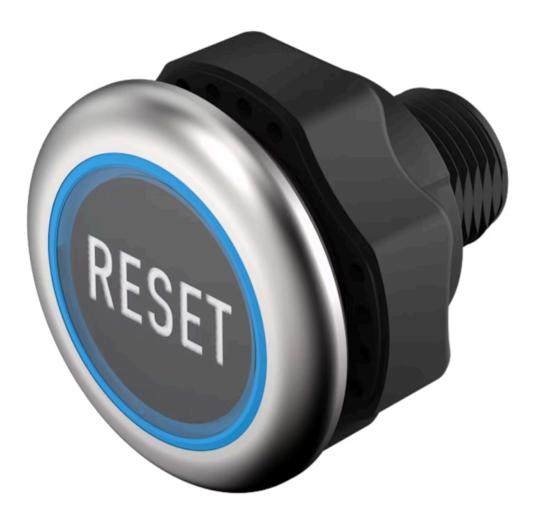

# 84-ADKS-B13-04AD Capacitive sensor switch with IO-Link Stainless Steel

#### FRONT

| Front dimension:      | Ø 30 mm              |
|-----------------------|----------------------|
| Front form:           | Round                |
| Front bezel material: | Stainless steel 316L |

#### **OPERATING-/INDICATION PART**

| Lens material:     | Plastic     |
|--------------------|-------------|
| Lens illumination: | Illuminated |
| Lens shape:        | Flush       |
| Lens optics:       | transparent |
| Symbol:            | RESET (B13) |

#### Terminal:

Connector M12

| Switching system: | Capacitive                   |
|-------------------|------------------------------|
| Operating force:  | No actuating force necessary |
| Weight:           | 0.015 kg                     |