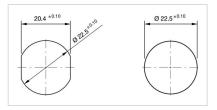

### Mounting cut-outs:

#### MOUNTING

| Design:           | Flush          |
|-------------------|----------------|
| Mounting cut-out: | Ø 22.5 mm      |
| Mounting type:    | Panel mounting |