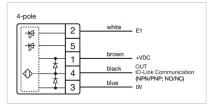

#### OTHER

| Short Description: | Capacitive sensor switch with IO-Link Stainless Steel, Ø 22.5 mm, Ø 30 mm,<br>Flush, Illuminated, Plastic, transparent, Round, Stainless steel 316L, Connector<br>M12, IP69K, IK08, arrows (B15) |        |
|--------------------|--------------------------------------------------------------------------------------------------------------------------------------------------------------------------------------------------|--------|
| Housing colour:    | Black                                                                                                                                                                                            |        |
| Housing material:  | Plastic                                                                                                                                                                                          |        |
| Wiring diagrams:   | 3-pole                                                                                                                                                                                           | 5-pole |