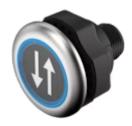

# 84-ADKS-B15-04AF Capacitive sensor switch with IO-Link Stainless Steel

#### **OPERATING-/INDICATION PART**

| Lens material:     | Plastic      |
|--------------------|--------------|
| Lens illumination: | Illuminated  |
| Lens shape:        | Flush        |
| Lens optics:       | transparent  |
| Symbol:            | arrows (B15) |