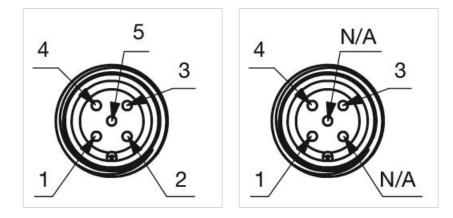

#### Terminal:

Connector M12

| Switching system: | Capacitive                   |
|-------------------|------------------------------|
| Operating force:  | No actuating force necessary |
| Weight:           | 0.015 kg                     |

#### OTHER

| Short Description: | Capacitive sensor switch with IO-Link Stainless Steel, Ø 22.5 mm, Ø 30 mm,<br>Flush, Illuminated, Plastic, transparent, Round, Stainless steel 316L, Connector<br>M12, IP69K, IK08, arrows (B15) |        |
|--------------------|--------------------------------------------------------------------------------------------------------------------------------------------------------------------------------------------------|--------|
| Housing colour:    | Black                                                                                                                                                                                            |        |
| Housing material:  | Plastic                                                                                                                                                                                          |        |
| Wiring diagrams:   | 3-pole                                                                                                                                                                                           | 5-pole |