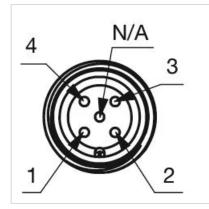

#### OTHER

| Short Description: | Capacitive sensor switch with IO-Link Stainless Steel, Ø 22.5 mm, Ø 30 mm,<br>Flush, Illuminated, Plastic, transparent, Round, Stainless steel 316L, Connector<br>M12, IP69K, IK08, arrows (B15) |        |
|--------------------|--------------------------------------------------------------------------------------------------------------------------------------------------------------------------------------------------|--------|
| Housing colour:    | Black                                                                                                                                                                                            |        |
| Housing material:  | Plastic                                                                                                                                                                                          |        |
| Wiring diagrams:   | 3-pole                                                                                                                                                                                           | 5-pole |