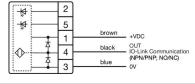

#### OTHER

| Short Description: | Capacitive sensor switch with IO-Link Stainless Steel, Ø 22.5 mm, Ø 30 mm,<br>Flush, Illuminated, Plastic, transparent, Round, Stainless steel 316L, Connector<br>M12, IP69K, IK08, arrows (B15) |        |
|--------------------|--------------------------------------------------------------------------------------------------------------------------------------------------------------------------------------------------|--------|
| Housing colour:    | Black                                                                                                                                                                                            |        |
| Housing material:  | Plastic                                                                                                                                                                                          |        |
| Wiring diagrams:   | 3-pole                                                                                                                                                                                           | 5-pole |