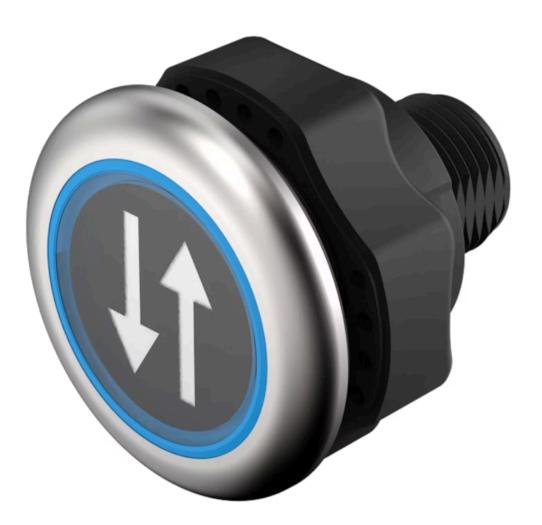

# 84-ADKS-B15-04AF Capacitive sensor switch with IO-Link Stainless Steel

#### **OPERATING-/INDICATION PART**

| Lens material:     | Plastic      |
|--------------------|--------------|
| Lens illumination: | Illuminated  |
| Lens shape:        | Flush        |
| Lens optics:       | transparent  |
| Symbol:            | arrows (B15) |

#### Terminal:

Connector M12

| Switching system: | Capacitive                   |
|-------------------|------------------------------|
| Operating force:  | No actuating force necessary |
| Weight:           | 0.015 kg                     |