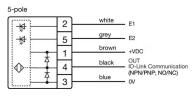

#### OTHER

| Short Description: | Capacitive sensor switch with IO-Link Stainless Steel, Ø 22.5 mm, Ø 30 mm,<br>Flush, Illuminated, Plastic, transparent, Round, Stainless steel 316L, Connector<br>M12, IP69K, IK08, arrows (B15) |        |
|--------------------|--------------------------------------------------------------------------------------------------------------------------------------------------------------------------------------------------|--------|
| Housing colour:    | Black                                                                                                                                                                                            |        |
| Housing material:  | Plastic                                                                                                                                                                                          |        |
| Wiring diagrams:   | 3-pole                                                                                                                                                                                           | 5-pole |