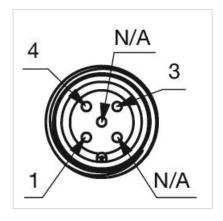

Connector M12

Switching system: Capacitive

**Operating force:**No actuating force necessary

**Weight:** 0.015 kg

#### **AMBIENT CONDITION**

IP front protection: IP69K

IK front protection: IK08

Operating temperature:  $-30 \, ^{\circ}\text{C} \dots + 65 \, ^{\circ}\text{C}$ 

Climate resistance: Relative humidity, max. 95%, non-condensing

#### **CERTIFICATE**

**Approbations:** CSA, EHEDG

Conformities: CE, UKCA

**REACH:** REACH compliant

RoHS: RoHS compliant

### **OTHER**

Short Description: Capacitive sensor switch with IO-Link Stainless Steel, Ø 22.5 mm, Ø 30 mm,

Flush, Illuminated, Plastic, transparent, Round, Stainless steel 316L, Connector

M12, IP69K, IK08, START (C10)

Housing colour: Black

Housing material: Plastic

Wiring diagrams:







#### **Component layouts:**







## Mounting cut-outs:



## Dimension drawings: