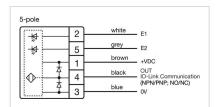

L CHARACTERISTICS**

**Terminal:** Connector M12

Switching system: Capacitive

**Operating force:**No actuating force necessary

**Weight:** 0.015 kg

#### **AMBIENT CONDITION**

IP front protection: IP69K

IK front protection: IK08

Operating temperature:  $-30 \, ^{\circ}\text{C} \dots + 65 \, ^{\circ}\text{C}$ 

Climate resistance: Relative humidity, max. 95%, non-condensing

#### **CERTIFICATE**

**Approbations:** CSA, EHEDG

Conformities: CE, UKCA

**REACH:** REACH compliant

RoHS: RoHS compliant

### **OTHER**

Short Description: Capacitive sensor switch with IO-Link Stainless Steel, Ø 22.5 mm, Ø 30 mm,

Flush, Illuminated, Plastic, transparent, Round, Stainless steel 316L, Connector

M12, IP69K, IK08, START (C10)

Housing colour: Black

Housing material: Plastic

Wiring diagrams:







#### **Component layouts:**







## Mounting cut-outs:



## Dimension drawings: