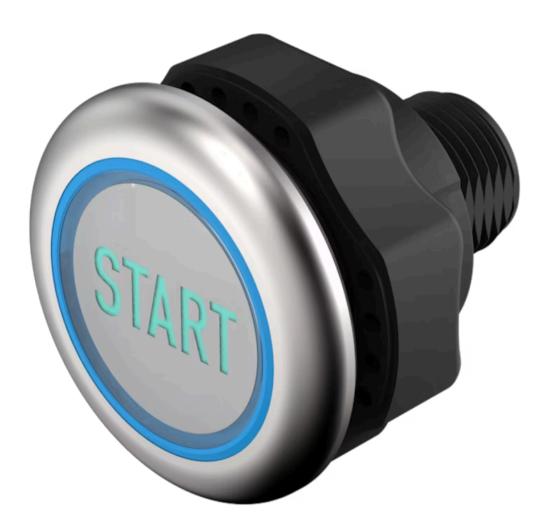

# Capacitive sensor switch with IO-Link Stainless Steel

84-ADKS-C10-04B0

## 84-ADKS-C10-04B0 Capacitive sensor switch with IO-Link Stainless Steel

| Е | D | 0 | N  | ٦ |
|---|---|---|----|---|
| г | п | v | 14 |   |

Front dimension: Ø 30 mm

Front form: Round

Front bezel material: Stainless steel 316L

#### **OPERATING-/INDICATION PART**

Lens material: Plastic

Lens illumination: Illuminated

Lens shape: Flush

**Lens optics:** transparent

**Symbol:** START (C10)

### **OTHER**

Short Description: Capacitive sensor switch with IO-Link Stainless Steel, Ø 22.5 mm, Ø 30 mm,

Flush, Illuminated, Plastic, transparent, Round, Stainless steel 316L, Connector

M12, IP69K, IK08, START (C10)