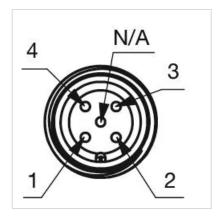

ector M12

Switching system: Capacitive

**Operating force:**No actuating force necessary

**Weight:** 0.015 kg

#### **AMBIENT CONDITION**

IP front protection: IP69K

IK front protection: IK08

Operating temperature:  $-30 \, ^{\circ}\text{C} \dots + 65 \, ^{\circ}\text{C}$ 

Climate resistance: Relative humidity, max. 95%, non-condensing

#### **CERTIFICATE**

**Approbations:** CSA, EHEDG

Conformities: CE, UKCA

**REACH:** REACH compliant

RoHS: RoHS compliant

### **OTHER**

Short Description: Capacitive sensor switch with IO-Link Stainless Steel, Ø 22.5 mm, Ø 30 mm,

Flush, Illuminated, Plastic, transparent, Round, Stainless steel 316L, Connector

M12, IP69K, IK08, START (C10)

Housing colour: Black

Housing material: Plastic

Wiring diagrams:







#### **Component layouts:**







## Mounting cut-outs:



## Dimension drawings: