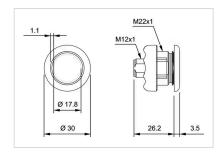

## 84-ADKS-C10-04B0 Capacitive sensor switch with IO-Link Stainless Steel

| Е | D | 0 | N  | ٦ |
|---|---|---|----|---|
| г | п | v | 14 |   |

Front dimension: Ø 30 mm

Front form: Round

Front bezel material: Stainless steel 316L

## Dimension drawings: