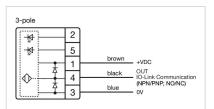

Housing colour: Black

Housing material: Plastic

Wiring diagrams:

#### **ELECTRICAL CHARACTERISTICS**

**Operating voltage:** 8.4 - 32 V DC

Communication interface: IO-Link specification