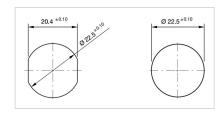

#### **MOUNTING**

Design: Flush

**Mounting cut-out:** Ø 22.5 mm

Mounting type: Panel mounting

## Mounting cut-outs: