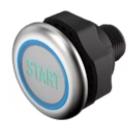

# Capacitive sensor switch with IO-Link Stainless Steel

84-ADKS-C10-04B0

## 84-ADKS-C10-04B0 Capacitive sensor switch with IO-Link Stainless Steel

| Е | D | 0 | N  | ٦ |
|---|---|---|----|---|
| г | п | v | 14 |   |

Front dimension: Ø 30 mm

Front form: Round

Front bezel material: Stainless steel 316L

#### **OPERATING-/INDICATION PART**

Lens material: Plastic

Lens illumination: Illuminated

Lens shape: Flush

**Lens optics:** transparent

**Symbol:** START (C10)

### **OTHER**

Short Description: Capacitive sensor switch with IO-Link Stainless Steel, Ø 22.5 mm, Ø 30 mm,

Flush, Illuminated, Plastic, transparent, Round, Stainless steel 316L, Connector

M12, IP69K, IK08, START (C10)