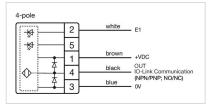

CHARACTERISTICS**

**Terminal:** Connector M12

Switching system: Capacitive

**Operating force:**No actuating force necessary

**Weight:** 0.015 kg

#### **AMBIENT CONDITION**

IP front protection: IP69K

IK front protection: IK08

Operating temperature:  $-30 \, ^{\circ}\text{C} \dots + 65 \, ^{\circ}\text{C}$ 

Climate resistance: Relative humidity, max. 95%, non-condensing

#### **CERTIFICATE**

**Approbations:** CSA, EHEDG

Conformities: CE, UKCA

**REACH:** REACH compliant

RoHS: RoHS compliant

### **OTHER**

Short Description: Capacitive sensor switch with IO-Link Stainless Steel, Ø 22.5 mm, Ø 30 mm,

Flush, Illuminated, Plastic, transparent, Round, Stainless steel 316L, Connector

M12, IP69K, IK08, START (C10)

Housing colour: Black

Housing material: Plastic

Wiring diagrams:







#### **Component layouts:**







## Mounting cut-outs:



## Dimension drawings: