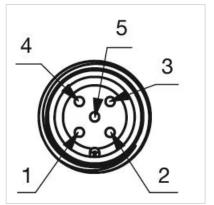

nnector M12

Switching system: Capacitive

**Operating force:**No actuating force necessary

**Weight:** 0.015 kg

#### **AMBIENT CONDITION**

IP front protection: IP69K

IK front protection: IK08

Operating temperature:  $-30 \, ^{\circ}\text{C} \dots + 65 \, ^{\circ}\text{C}$ 

Climate resistance: Relative humidity, max. 95%, non-condensing

#### **CERTIFICATE**

**Approbations:** CSA, EHEDG

Conformities: CE, UKCA

**REACH:** REACH compliant

RoHS: RoHS compliant

### **OTHER**

Short Description: Capacitive sensor switch with IO-Link Stainless Steel, Ø 22.5 mm, Ø 30 mm,

Flush, Illuminated, Plastic, transparent, Round, Stainless steel 316L, Connector

M12, IP69K, IK08, START (C10)

Housing colour: Black

Housing material: Plastic

Wiring diagrams:







#### **Component layouts:**







## Mounting cut-outs:



## Dimension drawings: