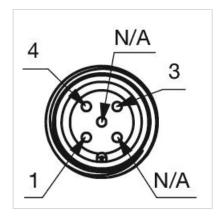

#### **MECHANICAL CHARACTERISTICS**

**Terminal:** Connector M12

Switching system: Capacitive

**Operating force:**No actuating force necessary

**Weight:** 0.015 kg

#### **Component layouts:**