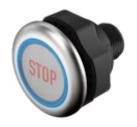

## 84-ADKS-C11-04B1 Capacitive sensor switch with IO-Link Stainless Steel

| Е | D | 0 | N  | ٦ |
|---|---|---|----|---|
| г | п | v | 14 |   |

Front dimension: Ø 30 mm

Front form: Round

Front bezel material: Stainless steel 316L

#### **OPERATING-/INDICATION PART**

Lens material: Plastic

Lens illumination: Illuminated

Lens shape: Flush

Lens optics: transparent

**Symbol:** STOP (C11)

### **OTHER**

**Short Description:** Capacitive sensor switch with IO-Link Stainless Steel, Ø 22.5 mm, Ø 30 mm,

Flush, Illuminated, Plastic, transparent, Round, Stainless steel 316L, Connector

M12, IP69K, IK08, STOP (C11)