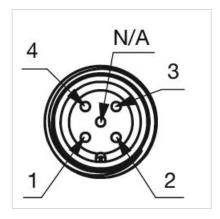

#### **MECHANICAL CHARACTERISTICS**

**Terminal:** Connector M12

Switching system: Capacitive

**Operating force:**No actuating force necessary

**Weight:** 0.015 kg

#### **Component layouts:**