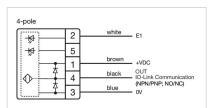

#### **ELECTRICAL CHARACTERISTICS**

**Operating voltage:** 8.4 - 32 V DC

Communication interface: IO-Link specification

#### **MECHANICAL CHARACTERISTICS**

**Terminal:** Connector M12

Switching system: Capacitive

**Operating force:**No actuating force necessary

**Weight:** 0.015 kg

Housing colour: Black

Housing material: Plastic

Wiring diagrams: