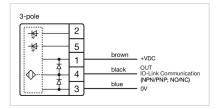

Housing colour: Black

Housing material: Plastic

Wiring diagrams:

#### **ELECTRICAL CHARACTERISTICS**

**Operating voltage:** 8.4 - 32 V DC

Communication interface: IO-Link specification