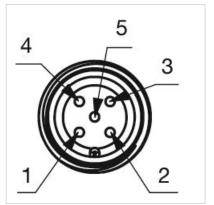

#### **MECHANICAL CHARACTERISTICS**

**Terminal:** Connector M12

Switching system: Capacitive

**Operating force:**No actuating force necessary

**Weight:** 0.015 kg

#### **Component layouts:**