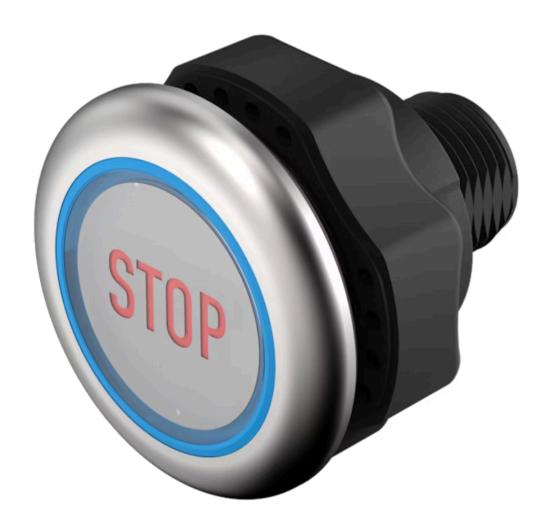

# Capacitive sensor switch with IO-Link Stainless Steel

84-ADKS-C11-04B1

## 84-ADKS-C11-04B1 Capacitive sensor switch with IO-Link Stainless Steel

| Е | D | 0 | N  | ٦ |
|---|---|---|----|---|
| г | п | v | 14 |   |

Front dimension: Ø 30 mm

Front form: Round

Front bezel material: Stainless steel 316L

#### **OPERATING-/INDICATION PART**

Lens material: Plastic

Lens illumination: Illuminated

Lens shape: Flush

Lens optics: transparent

**Symbol:** STOP (C11)

#### **MECHANICAL CHARACTERISTICS**

**Terminal:** Connector M12

Switching system: Capacitive

**Operating force:**No actuating force necessary

**Weight:** 0.015 kg