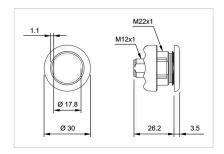

## 84-ADKS-C11-04B1 Capacitive sensor switch with IO-Link Stainless Steel

| Е | D | 0 | N  | ٦ |
|---|---|---|----|---|
| г | п | v | 14 |   |

Front dimension: Ø 30 mm

Front form: Round

Front bezel material: Stainless steel 316L

## Dimension drawings: