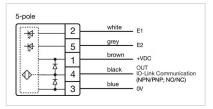

Housing colour: Black

Housing material: Plastic

Wiring diagrams:

#### **ELECTRICAL CHARACTERISTICS**

**Operating voltage:** 8.4 - 32 V DC

Communication interface: IO-Link specification