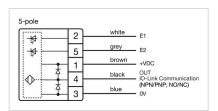

CHARACTERISTICS**

**Terminal:** Connector M12

Switching system: Capacitive

**Operating force:**No actuating force necessary

**Weight:** 0.015 kg

#### **AMBIENT CONDITION**

IP front protection: IP69K

IK front protection: IK08

Operating temperature:  $-30 \, ^{\circ}\text{C} \dots + 65 \, ^{\circ}\text{C}$ 

Climate resistance: Relative humidity, max. 95%, non-condensing

#### **CERTIFICATE**

**Approbations:** CSA, EHEDG

Conformities: CE, UKCA

**REACH:** REACH compliant

RoHS: RoHS compliant

### **OTHER**

Short Description: Capacitive sensor switch with IO-Link Stainless Steel, Ø 22.5 mm, Ø 30 mm,

Flush, Illuminated, Plastic, transparent, Round, Stainless steel 316L, Connector

M12, IP69K, IK08, ON/OFF (C12)

Housing colour: Black

Housing material: Plastic

Wiring diagrams:







#### **Component layouts:**







## Mounting cut-outs:



## Dimension drawings: