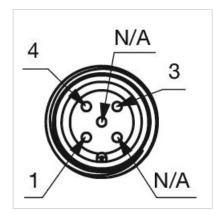

ctor M12

Switching system: Capacitive

**Operating force:**No actuating force necessary

**Weight:** 0.015 kg

#### **AMBIENT CONDITION**

IP front protection: IP69K

IK front protection: IK08

Operating temperature:  $-30 \, ^{\circ}\text{C} \dots + 65 \, ^{\circ}\text{C}$ 

Climate resistance: Relative humidity, max. 95%, non-condensing

#### **CERTIFICATE**

**Approbations:** CSA, EHEDG

Conformities: CE, UKCA

**REACH:** REACH compliant

RoHS: RoHS compliant

### **OTHER**

Short Description: Capacitive sensor switch with IO-Link Stainless Steel, Ø 22.5 mm, Ø 30 mm,

Flush, Illuminated, Plastic, transparent, Round, Stainless steel 316L, Connector

M12, IP69K, IK08, ON/OFF (C12)

Housing colour: Black

Housing material: Plastic

Wiring diagrams:







#### **Component layouts:**







## Mounting cut-outs:



## Dimension drawings: