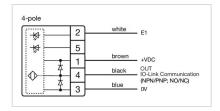

RACTERISTICS**

**Terminal:** Connector M12

Switching system: Capacitive

**Operating force:**No actuating force necessary

**Weight:** 0.015 kg

#### **AMBIENT CONDITION**

IP front protection: IP69K

IK front protection: IK08

Operating temperature:  $-30 \, ^{\circ}\text{C} \dots + 65 \, ^{\circ}\text{C}$ 

Climate resistance: Relative humidity, max. 95%, non-condensing

#### **CERTIFICATE**

**Approbations:** CSA, EHEDG

Conformities: CE, UKCA

**REACH:** REACH compliant

RoHS: RoHS compliant

### **OTHER**

Short Description: Capacitive sensor switch with IO-Link Stainless Steel, Ø 22.5 mm, Ø 30 mm,

Flush, Illuminated, Plastic, transparent, Round, Stainless steel 316L, Connector

M12, IP69K, IK08, ON/OFF (C12)

Housing colour: Black

Housing material: Plastic

Wiring diagrams:







#### **Component layouts:**







## Mounting cut-outs:



## Dimension drawings: