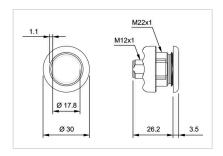

## 84-ADKS-C12-04B2 Capacitive sensor switch with IO-Link Stainless Steel

| Е | D | 0 | N  | ٦ |
|---|---|---|----|---|
| г | п | v | 14 |   |

Front dimension: Ø 30 mm

Front form: Round

Front bezel material: Stainless steel 316L

## Dimension drawings: