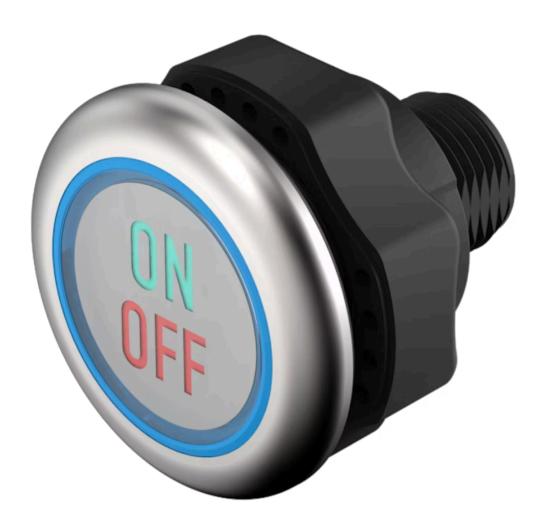

# Capacitive sensor switch with IO-Link Stainless Steel

84-ADKS-C12-04B2

## 84-ADKS-C12-04B2 Capacitive sensor switch with IO-Link Stainless Steel

| Е | D | 0 | N  | ٦ |
|---|---|---|----|---|
| г | п | v | 14 |   |

Front dimension: Ø 30 mm

Front form: Round

Front bezel material: Stainless steel 316L

#### **OPERATING-/INDICATION PART**

Lens material: Plastic

Lens illumination: Illuminated

Lens shape: Flush

Lens optics: transparent

Symbol: ON/OFF (C12)

#### **MECHANICAL CHARACTERISTICS**

**Terminal:** Connector M12

Switching system: Capacitive

**Operating force:**No actuating force necessary

**Weight:** 0.015 kg

### **OTHER**

Short Description: Capacitive sensor switch with IO-Link Stainless Steel, Ø 22.5 mm, Ø 30 mm,

Flush, Illuminated, Plastic, transparent, Round, Stainless steel 316L, Connector

M12, IP69K, IK08, ON/OFF (C12)