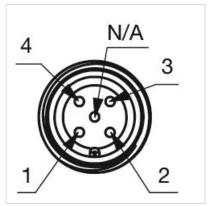

nector M12

Switching system: Capacitive

**Operating force:**No actuating force necessary

**Weight:** 0.015 kg

#### **AMBIENT CONDITION**

IP front protection: IP69K

IK front protection: IK08

Operating temperature:  $-30 \, ^{\circ}\text{C} \dots + 65 \, ^{\circ}\text{C}$ 

Climate resistance: Relative humidity, max. 95%, non-condensing

#### **CERTIFICATE**

**Approbations:** CSA, EHEDG

Conformities: CE, UKCA

**REACH:** REACH compliant

RoHS: RoHS compliant

### **OTHER**

Short Description: Capacitive sensor switch with IO-Link Stainless Steel, Ø 22.5 mm, Ø 30 mm,

Flush, Illuminated, Plastic, transparent, Round, Stainless steel 316L, Connector

M12, IP69K, IK08, ON/OFF (C12)

Housing colour: Black

Housing material: Plastic

Wiring diagrams:







#### **Component layouts:**







## Mounting cut-outs:



## Dimension drawings: