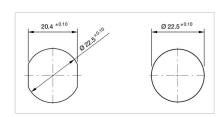

#### **MOUNTING**

Design: Flush

**Mounting cut-out:** Ø 22.5 mm

Mounting type: Panel mounting

## Mounting cut-outs: