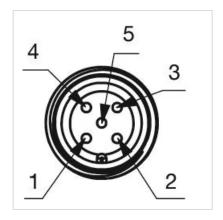

onnector M12

Switching system: Capacitive

**Operating force:**No actuating force necessary

**Weight:** 0.015 kg

#### **AMBIENT CONDITION**

IP front protection: IP69K

IK front protection: IK08

Operating temperature:  $-30 \, ^{\circ}\text{C} \dots + 65 \, ^{\circ}\text{C}$ 

Climate resistance: Relative humidity, max. 95%, non-condensing

#### **CERTIFICATE**

**Approbations:** CSA, EHEDG

Conformities: CE, UKCA

**REACH:** REACH compliant

RoHS: RoHS compliant

### **OTHER**

Short Description: Capacitive sensor switch with IO-Link Stainless Steel, Ø 22.5 mm, Ø 30 mm,

Flush, Illuminated, Plastic, transparent, Round, Stainless steel 316L, Connector

M12, IP69K, IK08, ON/OFF (C12)

Housing colour: Black

Housing material: Plastic

Wiring diagrams:







#### **Component layouts:**







## Mounting cut-outs:



## Dimension drawings: