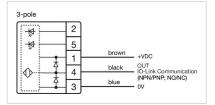

HARACTERISTICS**

**Terminal:** Connector M12

Switching system: Capacitive

**Operating force:**No actuating force necessary

**Weight:** 0.015 kg

#### **AMBIENT CONDITION**

IP front protection: IP69K

IK front protection: IK08

Operating temperature:  $-30 \, ^{\circ}\text{C} \dots + 65 \, ^{\circ}\text{C}$ 

Climate resistance: Relative humidity, max. 95%, non-condensing

#### **CERTIFICATE**

**Approbations:** CSA, EHEDG

Conformities: CE, UKCA

**REACH:** REACH compliant

RoHS: RoHS compliant

### **OTHER**

Short Description: Capacitive sensor switch with IO-Link Stainless Steel, Ø 22.5 mm, Ø 30 mm,

Flush, Illuminated, Plastic, transparent, Round, Stainless steel 316L, Connector

M12, IP69K, IK08, ON/OFF (C12)

Housing colour: Black

Housing material: Plastic

Wiring diagrams:







#### **Component layouts:**







## Mounting cut-outs:



## Dimension drawings: