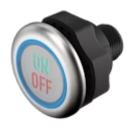

## 84-ADKS-C12-04B2 Capacitive sensor switch with IO-Link Stainless Steel

| Е | D | 0 | N  | ٦ |
|---|---|---|----|---|
| г | п | v | 14 |   |

Front dimension: Ø 30 mm

Front form: Round

Front bezel material: Stainless steel 316L

#### **OPERATING-/INDICATION PART**

Lens material: Plastic

Lens illumination: Illuminated

Lens shape: Flush

Lens optics: transparent

Symbol: ON/OFF (C12)

### **OTHER**

Short Description: Capacitive sensor switch with IO-Link Stainless Steel, Ø 22.5 mm, Ø 30 mm,

Flush, Illuminated, Plastic, transparent, Round, Stainless steel 316L, Connector

M12, IP69K, IK08, ON/OFF (C12)