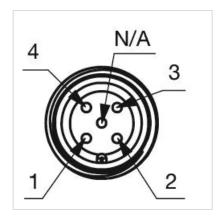

minal:** Connector M12

Switching system: Capacitive

**Operating force:**No actuating force necessary

**Weight:** 0.015 kg

### **AMBIENT CONDITION**

IP front protection: IP69K

IK front protection: IK08

Operating temperature:  $-30 \, ^{\circ}\text{C} \dots + 65 \, ^{\circ}\text{C}$ 

Climate resistance: Relative humidity, max. 95%, non-condensing

### **CERTIFICATE**

**Approbations:** CSA, EHEDG

Conformities: CE, UKCA

**REACH:** REACH compliant

RoHS: RoHS compliant

# **OTHER**

Short Description: Capacitive sensor switch with IO-Link Stainless Steel, Ø 22.5 mm, Ø 30 mm,

Flush, Illuminated, Plastic, transparent, Round, Stainless steel 316L, Connector

M12, IP69K, IK08, Standby (C14)

Housing colour: Black

Housing material: Plastic

Wiring diagrams:







# Component layouts:







Mounting cut-outs:

Dimension drawings: