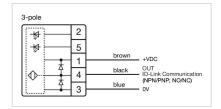

CHARACTERISTICS**

**Terminal:** Connector M12

Switching system: Capacitive

**Operating force:**No actuating force necessary

**Weight:** 0.015 kg

### **AMBIENT CONDITION**

IP front protection: IP69K

IK front protection: IK08

Operating temperature:  $-30 \, ^{\circ}\text{C} \dots + 65 \, ^{\circ}\text{C}$ 

Climate resistance: Relative humidity, max. 95%, non-condensing

### **CERTIFICATE**

**Approbations:** CSA, EHEDG

Conformities: CE, UKCA

**REACH:** REACH compliant

RoHS: RoHS compliant

# **OTHER**

Short Description: Capacitive sensor switch with IO-Link Stainless Steel, Ø 22.5 mm, Ø 30 mm,

Flush, Illuminated, Plastic, transparent, Round, Stainless steel 316L, Connector

M12, IP69K, IK08, Standby (C14)

Housing colour: Black

Housing material: Plastic

Wiring diagrams:







# Component layouts:







Mounting cut-outs:

Dimension drawings: