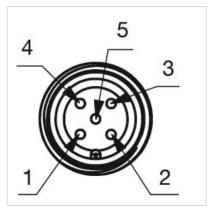

nal:** Connector M12

Switching system: Capacitive

**Operating force:**No actuating force necessary

**Weight:** 0.015 kg

### **AMBIENT CONDITION**

IP front protection: IP69K

IK front protection: IK08

Operating temperature:  $-30 \, ^{\circ}\text{C} \dots + 65 \, ^{\circ}\text{C}$ 

Climate resistance: Relative humidity, max. 95%, non-condensing

### **CERTIFICATE**

**Approbations:** CSA, EHEDG

Conformities: CE, UKCA

**REACH:** REACH compliant

RoHS: RoHS compliant

# **OTHER**

Short Description: Capacitive sensor switch with IO-Link Stainless Steel, Ø 22.5 mm, Ø 30 mm,

Flush, Illuminated, Plastic, transparent, Round, Stainless steel 316L, Connector

M12, IP69K, IK08, Standby (C14)

Housing colour: Black

Housing material: Plastic

Wiring diagrams:







# Component layouts:







Mounting cut-outs:

Dimension drawings: