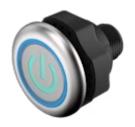

# 84-ADKS-C14-04B3 Capacitive sensor switch with IO-Link Stainless Steel

|    | _ | _  |   | - |
|----|---|----|---|---|
| ь. | к | () | N |   |
|    |   |    |   |   |

Front dimension: Ø 30 mm

Front form: Round

Front bezel material: Stainless steel 316L

## **OPERATING-/INDICATION PART**

Lens material: Plastic

Lens illumination: Illuminated

Lens shape: Flush

Lens optics: transparent

Symbol: Standby (C14)

# **OTHER**

Short Description: Capacitive sensor switch with IO-Link Stainless Steel, Ø 22.5 mm, Ø 30 mm,

Flush, Illuminated, Plastic, transparent, Round, Stainless steel 316L, Connector

M12, IP69K, IK08, Standby (C14)