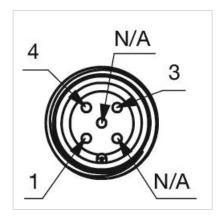

l:** Connector M12

Switching system: Capacitive

**Operating force:**No actuating force necessary

**Weight:** 0.015 kg

### **AMBIENT CONDITION**

IP front protection: IP69K

IK front protection: IK08

Operating temperature:  $-30 \, ^{\circ}\text{C} \dots + 65 \, ^{\circ}\text{C}$ 

Climate resistance: Relative humidity, max. 95%, non-condensing

### **CERTIFICATE**

**Approbations:** CSA, EHEDG

Conformities: CE, UKCA

**REACH:** REACH compliant

RoHS: RoHS compliant

# **OTHER**

Short Description: Capacitive sensor switch with IO-Link Stainless Steel, Ø 22.5 mm, Ø 30 mm,

Flush, Illuminated, Plastic, transparent, Round, Stainless steel 316L, Connector

M12, IP69K, IK08, Standby (C14)

Housing colour: Black

Housing material: Plastic

Wiring diagrams:







# Component layouts:







Mounting cut-outs:

Dimension drawings: