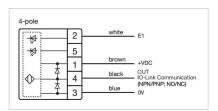

CAL CHARACTERISTICS**

**Terminal:** Connector M12

Switching system: Capacitive

**Operating force:**No actuating force necessary

**Weight:** 0.015 kg

### **AMBIENT CONDITION**

IP front protection: IP69K

IK front protection: IK08

Operating temperature:  $-30 \, ^{\circ}\text{C} \dots + 65 \, ^{\circ}\text{C}$ 

Climate resistance: Relative humidity, max. 95%, non-condensing

### **CERTIFICATE**

**Approbations:** CSA, EHEDG

Conformities: CE, UKCA

**REACH:** REACH compliant

RoHS: RoHS compliant

# **OTHER**

Short Description: Capacitive sensor switch with IO-Link Stainless Steel, Ø 22.5 mm, Ø 30 mm,

Flush, Illuminated, Plastic, transparent, Round, Stainless steel 316L, Connector

M12, IP69K, IK08, Standby (C14)

Housing colour: Black

Housing material: Plastic

Wiring diagrams:







# Component layouts:







Mounting cut-outs:

Dimension drawings: