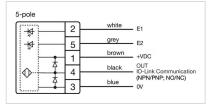

L CHARACTERISTICS**

**Terminal:** Connector M12

Switching system: Capacitive

**Operating force:**No actuating force necessary

**Weight:** 0.015 kg

### **AMBIENT CONDITION**

IP front protection: IP69K

IK front protection: IK08

Operating temperature:  $-30 \, ^{\circ}\text{C} \dots + 65 \, ^{\circ}\text{C}$ 

Climate resistance: Relative humidity, max. 95%, non-condensing

### **CERTIFICATE**

**Approbations:** CSA, EHEDG

Conformities: CE, UKCA

**REACH:** REACH compliant

RoHS: RoHS compliant

# **OTHER**

Short Description: Capacitive sensor switch with IO-Link Stainless Steel, Ø 22.5 mm, Ø 30 mm,

Flush, Illuminated, Plastic, transparent, Round, Stainless steel 316L, Connector

M12, IP69K, IK08, Standby (C14)

Housing colour: Black

Housing material: Plastic

Wiring diagrams:







# Component layouts:







Mounting cut-outs:

Dimension drawings: