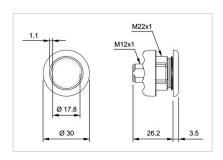

# 84-ADKS-C14-04B3 Capacitive sensor switch with IO-Link Stainless Steel

|    | _ | _  |   | - |
|----|---|----|---|---|
| ь. | к | () | N |   |
|    |   |    |   |   |

Front dimension: Ø 30 mm

Front form: Round

### **MOUNTING**

Design: Flush

**Mounting cut-out:** Ø 22.5 mm

Mounting type: Panel mounting

# Component layouts:

Mounting cut-outs:

Dimension drawings: