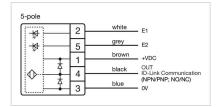

Housing colour: Black

Housing material: Plastic

Wiring diagrams:

#### **ELECTRICAL CHARACTERISTICS**

**Operating voltage:** 8.4 - 32 V DC

Communication interface: IO-Link specification

#### **MECHANICAL CHARACTERISTICS**

**Terminal:** Connector M12

Switching system: Capacitive

**Operating force:**No actuating force necessary

**Weight:** 0.015 kg