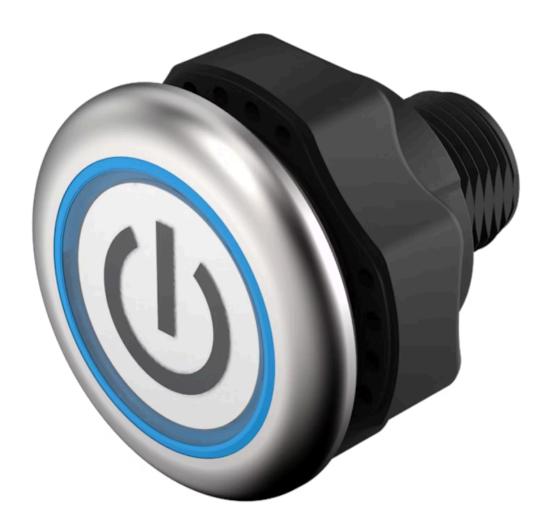

## 84-ADKS-C16-04B4 Capacitive sensor switch with IO-Link Stainless Steel

| Е | D | 0 | N  | ٦ |
|---|---|---|----|---|
| г | п | v | 14 |   |

Front dimension: Ø 30 mm

Front form: Round

Front bezel material: Stainless steel 316L

#### **OPERATING-/INDICATION PART**

Lens material: Plastic

Lens illumination: Illuminated

Lens shape: Flush

Lens optics: transparent

Symbol: START (B10)

#### **MECHANICAL CHARACTERISTICS**

**Terminal:** Connector M12

Switching system: Capacitive

**Operating force:**No actuating force necessary

**Weight:** 0.015 kg