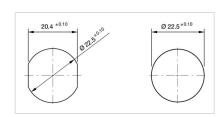

### Dimension drawings:

#### **MOUNTING**

Design: Flush

**Mounting cut-out:** Ø 22.5 mm

Mounting type: Panel mounting