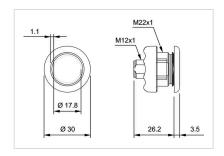

## 84-ADKS-C16-04B4 Capacitive sensor switch with IO-Link Stainless Steel

| Е | D | 0 | N  | ٦ |
|---|---|---|----|---|
| г | п | v | 14 |   |

Front dimension: Ø 30 mm

Front form: Round

Front bezel material: Stainless steel 316L

#### **MOUNTING**

Design: Flush

**Mounting cut-out:** Ø 22.5 mm

Mounting type: Panel mounting

#### **MECHANICAL CHARACTERISTICS**

**Terminal:** Connector M12

Switching system: Capacitive

**Operating force:**No actuating force necessary

**Weight:** 0.015 kg

### Dimension drawings: