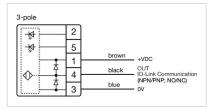

Housing colour: Black

Housing material: Plastic

Wiring diagrams:

#### **ELECTRICAL CHARACTERISTICS**

**Operating voltage:** 8.4 - 32 V DC

Communication interface: IO-Link specification