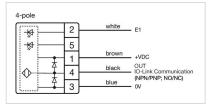

HARATERISTIC**

**Terminal:** Connector M12

Switching system: Capacitive

**Operating force:**No actuating force necessary

**Weight:** 0.015 kg

#### **AMBIENT CONDITION**

IP front protection: IP69K

IK front protection: IK08

Operating temperature:  $-30 \, ^{\circ}\text{C} \dots + 65 \, ^{\circ}\text{C}$ 

Climate resistance: Relative humidity, max. 95%, non-condensing

#### **CERTIFICATE**

**Approbations:** CSA, EHEDG

Conformities: CE, UKCA

**REACH:** REACH compliant

RoHS: RoHS compliant

## **OTHER**

**Short Description:** Capacitive sensor switch with IO-Link Stainless Steel, Ø 22.5 mm, Ø 30 mm,

Flush, Illuminated, Plastic, transparent, Round, Stainless steel 316L, Connector

M12, IP69K, IK08, START (C17)

Housing colour: Black

Housing material: Plastic

Wiring diagrams:







#### **Component layouts:**







# Mounting cut-outs:



# Dimension drawings: