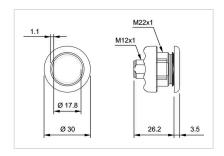

# 84-ADKS-C17-04B5 Capacitive sensor switch with IO-Link Stainless Steel

| E | D | 0 | N  | ٦ |
|---|---|---|----|---|
|   |   | v | 14 |   |

Front dimension: Ø 30 mm

Front form: Round

Front bezel material: Stainless steel 316L

#### **MOUNTING**

Design: Flush

**Mounting cut-out:** Ø 22.5 mm

Mounting type: Panel mounting

#### **MECHANICAL CHARATERISTIC**

**Terminal:** Connector M12

Switching system: Capacitive

**Operating force:**No actuating force necessary

**Weight:** 0.015 kg

# Dimension drawings: