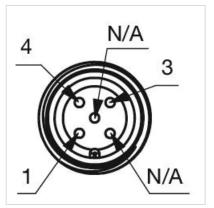

ctor M12

Switching system: Capacitive

**Operating force:**No actuating force necessary

**Weight:** 0.015 kg

#### **AMBIENT CONDITION**

IP front protection: IP69K

IK front protection: IK08

Operating temperature:  $-30 \, ^{\circ}\text{C} \dots + 65 \, ^{\circ}\text{C}$ 

Climate resistance: Relative humidity, max. 95%, non-condensing

#### **CERTIFICATE**

**Approbations:** CSA, EHEDG

Conformities: CE, UKCA

**REACH:** REACH compliant

RoHS: RoHS compliant

## **OTHER**

**Short Description:** Capacitive sensor switch with IO-Link Stainless Steel, Ø 22.5 mm, Ø 30 mm,

Flush, Illuminated, Plastic, transparent, Round, Stainless steel 316L, Connector

M12, IP69K, IK08, START (C17)

Housing colour: Black

Housing material: Plastic

Wiring diagrams:







#### **Component layouts:**







# Mounting cut-outs:



# Dimension drawings: