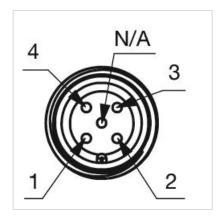

or M12

Switching system: Capacitive

**Operating force:**No actuating force necessary

**Weight:** 0.015 kg

#### **AMBIENT CONDITION**

IP front protection: IP69K

IK front protection: IK08

Operating temperature:  $-30 \, ^{\circ}\text{C} \dots + 65 \, ^{\circ}\text{C}$ 

Climate resistance: Relative humidity, max. 95%, non-condensing

#### **CERTIFICATE**

**Approbations:** CSA, EHEDG

Conformities: CE, UKCA

**REACH:** REACH compliant

RoHS: RoHS compliant

## **OTHER**

**Short Description:** Capacitive sensor switch with IO-Link Stainless Steel, Ø 22.5 mm, Ø 30 mm,

Flush, Illuminated, Plastic, transparent, Round, Stainless steel 316L, Connector

M12, IP69K, IK08, START (C17)

Housing colour: Black

Housing material: Plastic

Wiring diagrams:







#### **Component layouts:**







# Mounting cut-outs:



# Dimension drawings: