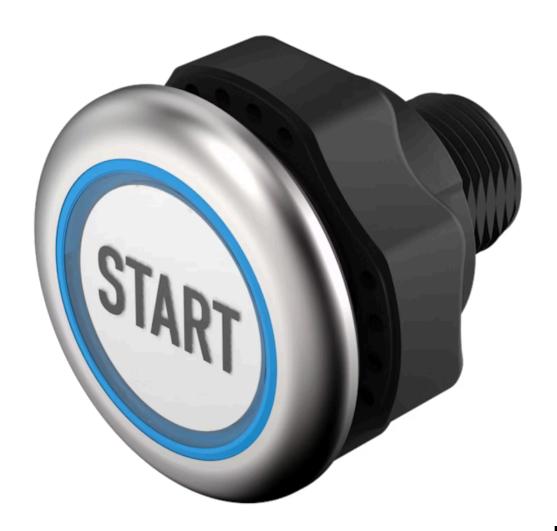

# 84-ADKS-C17-04B5 Capacitive sensor switch with IO-Link Stainless Steel

| E | D | 0 | N  | ٦ |
|---|---|---|----|---|
|   |   | v | 14 |   |

Front dimension: Ø 30 mm

Front form: Round

Front bezel material: Stainless steel 316L

### **OPERATING-/INDICATION PART**

Lens material: Plastic

Lens illumination: Illuminated

Lens shape: Flush

Lens optics: transparent

**Symbol:** START (C17)

#### **MECHANICAL CHARATERISTIC**

**Terminal:** Connector M12

Switching system: Capacitive

**Operating force:**No actuating force necessary

**Weight:** 0.015 kg