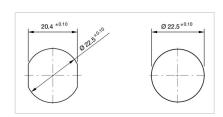

: Capacitive

**Operating force:**No actuating force necessary

**Weight:** 0.015 kg

#### **AMBIENT CONDITION**

IP front protection: IP69K

IK front protection: IK08

Operating temperature:  $-30 \, ^{\circ}\text{C} \dots + 65 \, ^{\circ}\text{C}$ 

Climate resistance: Relative humidity, max. 95%, non-condensing

#### **CERTIFICATE**

**Approbations:** CSA, EHEDG

Conformities: CE, UKCA

**REACH:** REACH compliant

RoHS: RoHS compliant

## **OTHER**

**Short Description:** Capacitive sensor switch with IO-Link Stainless Steel, Ø 22.5 mm, Ø 30 mm,

Flush, Illuminated, Plastic, transparent, Round, Stainless steel 316L, Connector

M12, IP69K, IK08, START (C17)

Housing colour: Black

Housing material: Plastic

Wiring diagrams:







#### **Component layouts:**







# Mounting cut-outs:



# Dimension drawings: