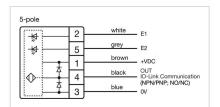

CHARATERISTIC**

**Terminal:** Connector M12

Switching system: Capacitive

**Operating force:**No actuating force necessary

**Weight:** 0.015 kg

#### **AMBIENT CONDITION**

IP front protection: IP69K

IK front protection: IK08

Operating temperature:  $-30 \, ^{\circ}\text{C} \dots + 65 \, ^{\circ}\text{C}$ 

Climate resistance: Relative humidity, max. 95%, non-condensing

#### **CERTIFICATE**

**Approbations:** CSA, EHEDG

Conformities: CE, UKCA

**REACH:** REACH compliant

RoHS: RoHS compliant

## **OTHER**

**Short Description:** Capacitive sensor switch with IO-Link Stainless Steel, Ø 22.5 mm, Ø 30 mm,

Flush, Illuminated, Plastic, transparent, Round, Stainless steel 316L, Connector

M12, IP69K, IK08, START (C17)

Housing colour: Black

Housing material: Plastic

Wiring diagrams:







#### **Component layouts:**







# Mounting cut-outs:



# Dimension drawings: