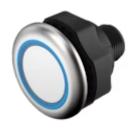

# Capacitive sensor switch with IO-Link Stainless Steel

84-ADKS-C20-04B8

# 84-ADKS-C20-04B8 Capacitive sensor switch with IO-Link Stainless Steel

|    | _ | _  |   | - |
|----|---|----|---|---|
| ь. | к | () | N |   |
|    |   |    |   |   |

Front dimension: Ø 30 mm

Front form: Round

Front bezel material: Stainless steel 316L

#### **OPERATING-/INDICATION PART**

Lens material: Plastic

Lens illumination: Illuminated

Lens shape: Flush

Lens optics: transparent

Symbol: C20