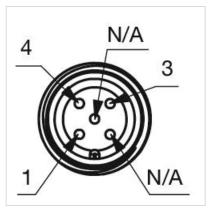

al:** Connector M12

Switching system: Capacitive

**Operating force:**No actuating force necessary

**Weight:** 0.015 kg

#### **AMBIENT CONDITION**

IP front protection: IP69K

IK front protection: IK08

Operating temperature:  $-30 \, ^{\circ}\text{C} \dots + 65 \, ^{\circ}\text{C}$ 

Climate resistance: Relative humidity, max. 95%, non-condensing

#### **CERTIFICATE**

**Approbations:** CSA, EHEDG

Conformities: CE, UKCA

**REACH:** REACH compliant

RoHS: RoHS compliant

### **OTHER**

Short Description: Capacitive sensor switch with IO-Link Stainless Steel, Ø 22.5 mm, Ø 30 mm,

Flush, Illuminated, Plastic, transparent, Round, Stainless steel 316L, Connector

M12, IP69K, IK08, C20

Housing colour: Black

Housing material: Plastic

Wiring diagrams:







#### **Component layouts:**







# Mounting cut-outs:



## Dimension drawings: