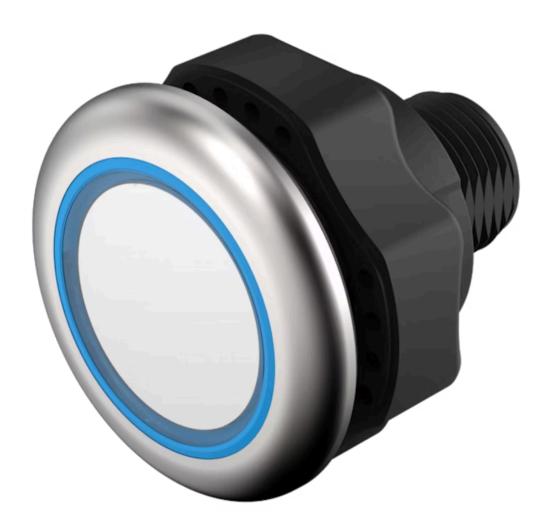

# Capacitive sensor switch with IO-Link Stainless Steel

84-ADKS-C20-04B8

# 84-ADKS-C20-04B8 Capacitive sensor switch with IO-Link Stainless Steel

|    | _ | _  |   | - |
|----|---|----|---|---|
| ь. | к | () | N |   |
|    |   |    |   |   |

Front dimension: Ø 30 mm

Front form: Round

Front bezel material: Stainless steel 316L

#### **OPERATING-/INDICATION PART**

Lens material: Plastic

Lens illumination: Illuminated

Lens shape: Flush

Lens optics: transparent

Symbol: C20

#### **MECHANICAL CHARACTERISTICS**

**Terminal:** Connector M12

Switching system: Capacitive

**Operating force:**No actuating force necessary

**Weight:** 0.015 kg