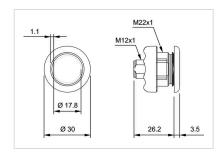

*Operating force:**No actuating force necessary

**Weight:** 0.015 kg

#### **AMBIENT CONDITION**

IP front protection: IP69K

IK front protection: IK08

Operating temperature:  $-30 \, ^{\circ}\text{C} \dots + 65 \, ^{\circ}\text{C}$ 

Climate resistance: Relative humidity, max. 95%, non-condensing

#### **CERTIFICATE**

**Approbations:** CSA, EHEDG

Conformities: CE, UKCA

**REACH:** REACH compliant

RoHS: RoHS compliant

### **OTHER**

Short Description: Capacitive sensor switch with IO-Link Stainless Steel, Ø 22.5 mm, Ø 30 mm,

Flush, Illuminated, Plastic, transparent, Round, Stainless steel 316L, Connector

M12, IP69K, IK08, C20

Housing colour: Black

Housing material: Plastic

Wiring diagrams:







#### **Component layouts:**







# Mounting cut-outs:



## Dimension drawings: