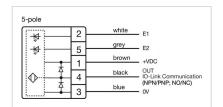

ECHANICAL CHARACTERISTICS**

**Terminal:** Connector M12

Switching system: Capacitive

**Operating force:**No actuating force necessary

**Weight:** 0.015 kg

#### **AMBIENT CONDITION**

IP front protection: IP69K

IK front protection: IK08

Operating temperature:  $-30 \, ^{\circ}\text{C} \dots + 65 \, ^{\circ}\text{C}$ 

Climate resistance: Relative humidity, max. 95%, non-condensing

#### **CERTIFICATE**

**Approbations:** CSA, EHEDG

Conformities: CE, UKCA

**REACH:** REACH compliant

RoHS: RoHS compliant

### **OTHER**

Short Description: Capacitive sensor switch with IO-Link Stainless Steel, Ø 22.5 mm, Ø 30 mm,

Flush, Illuminated, Plastic, transparent, Round, Stainless steel 316L, Connector

M12, IP69K, IK08, C20

Housing colour: Black

Housing material: Plastic

Wiring diagrams:







#### **Component layouts:**







# Mounting cut-outs:



## Dimension drawings: