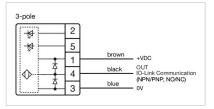

NICAL CHARACTERISTICS**

**Terminal:** Connector M12

Switching system: Capacitive

**Operating force:**No actuating force necessary

**Weight:** 0.015 kg

#### **AMBIENT CONDITION**

IP front protection: IP69K

IK front protection: IK08

Operating temperature:  $-30 \, ^{\circ}\text{C} \dots + 65 \, ^{\circ}\text{C}$ 

Climate resistance: Relative humidity, max. 95%, non-condensing

#### **CERTIFICATE**

**Approbations:** CSA, EHEDG

Conformities: CE, UKCA

**REACH:** REACH compliant

RoHS: RoHS compliant

### **OTHER**

Short Description: Capacitive sensor switch with IO-Link Stainless Steel, Ø 22.5 mm, Ø 30 mm,

Flush, Illuminated, Plastic, transparent, Round, Stainless steel 316L, Connector

M12, IP69K, IK08, C20

Housing colour: Black

Housing material: Plastic

Wiring diagrams:







#### **Component layouts:**







# Mounting cut-outs:



## Dimension drawings: