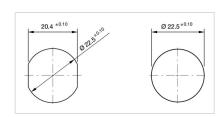

hing system: Capacitive

**Operating force:**No actuating force necessary

**Weight:** 0.015 kg

#### **AMBIENT CONDITION**

IP front protection: IP69K

IK front protection: IK08

Operating temperature:  $-30 \, ^{\circ}\text{C} \dots + 65 \, ^{\circ}\text{C}$ 

Climate resistance: Relative humidity, max. 95%, non-condensing

#### **CERTIFICATE**

**Approbations:** CSA, EHEDG

Conformities: CE, UKCA

**REACH:** REACH compliant

RoHS: RoHS compliant

### **OTHER**

Short Description: Capacitive sensor switch with IO-Link Stainless Steel, Ø 22.5 mm, Ø 30 mm,

Flush, Illuminated, Plastic, transparent, Round, Stainless steel 316L, Connector

M12, IP69K, IK08, C20

Housing colour: Black

Housing material: Plastic

Wiring diagrams:







#### **Component layouts:**







# Mounting cut-outs:



## Dimension drawings: