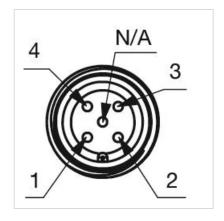

inal:** Connector M12

Switching system: Capacitive

**Operating force:**No actuating force necessary

**Weight:** 0.015 kg

#### **AMBIENT CONDITION**

IP front protection: IP69K

IK front protection: IK08

Operating temperature:  $-30 \, ^{\circ}\text{C} \dots + 65 \, ^{\circ}\text{C}$ 

Climate resistance: Relative humidity, max. 95%, non-condensing

#### **CERTIFICATE**

**Approbations:** CSA, EHEDG

Conformities: CE, UKCA

**REACH:** REACH compliant

RoHS: RoHS compliant

### **OTHER**

Short Description: Capacitive sensor switch with IO-Link Stainless Steel, Ø 22.5 mm, Ø 30 mm,

Flush, Illuminated, Plastic, transparent, Round, Stainless steel 316L, Connector

M12, IP69K, IK08, C20

Housing colour: Black

Housing material: Plastic

Wiring diagrams:







#### **Component layouts:**







# Mounting cut-outs:



## Dimension drawings: