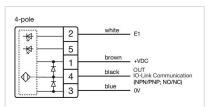

HANICAL CHARACTERISTICS**

**Terminal:** Connector M12

Switching system: Capacitive

**Operating force:**No actuating force necessary

**Weight:** 0.015 kg

#### **AMBIENT CONDITION**

IP front protection: IP69K

IK front protection: IK08

Operating temperature:  $-30 \, ^{\circ}\text{C} \dots + 65 \, ^{\circ}\text{C}$ 

Climate resistance: Relative humidity, max. 95%, non-condensing

#### **CERTIFICATE**

**Approbations:** CSA, EHEDG

Conformities: CE, UKCA

**REACH:** REACH compliant

RoHS: RoHS compliant

### **OTHER**

Short Description: Capacitive sensor switch with IO-Link Stainless Steel, Ø 22.5 mm, Ø 30 mm,

Flush, Illuminated, Plastic, transparent, Round, Stainless steel 316L, Connector

M12, IP69K, IK08, C20

Housing colour: Black

Housing material: Plastic

Wiring diagrams:







#### **Component layouts:**







# Mounting cut-outs:



## Dimension drawings: