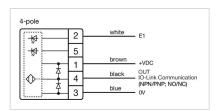

#### **MECHANICAL CHARACTERISTICS**

**Terminal:** Connector M12

Switching system: Capacitive

**Operating force:**No actuating force necessary

**Weight:** 0.015 kg

#### **AMBIENT CONDITION**

IP front protection: IP69K

IK front protection: IK08

Operating temperature:  $-30 \, ^{\circ}\text{C} \dots + 65 \, ^{\circ}\text{C}$ 

Climate resistance: Relative humidity, max. 95%, non-condensing

#### **CERTIFICATE**

**Approbations:** CSA, EHEDG

Conformities: CE, UKCA

**REACH:** REACH compliant

RoHS: RoHS compliant

### **OTHER**

**Short Description:** Capacitive sensor switch with IO-Link Standard, Ø 22.5 mm, Ø 30 mm, Flush,

Illuminated, Plastic, transparent, Round, Plastic, Connector M12, IP69K, IK08,

START (B10)

Housing colour: Black

Housing material: Plastic

Wiring diagrams:







#### **Component layouts:**







## Mounting cut-outs:



## Dimension drawings: