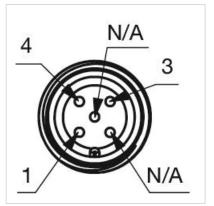

**Terminal:** Connector M12

Switching system: Capacitive

**Operating force:**No actuating force necessary

**Weight:** 0.015 kg

#### **AMBIENT CONDITION**

IP front protection: IP69K

IK front protection: IK08

Operating temperature:  $-30 \, ^{\circ}\text{C} \dots + 65 \, ^{\circ}\text{C}$ 

Climate resistance: Relative humidity, max. 95%, non-condensing

#### **CERTIFICATE**

**Approbations:** CSA, EHEDG

Conformities: CE, UKCA

**REACH:** REACH compliant

RoHS: RoHS compliant

### **OTHER**

**Short Description:** Capacitive sensor switch with IO-Link Standard, Ø 22.5 mm, Ø 30 mm, Flush,

Illuminated, Plastic, transparent, Round, Plastic, Connector M12, IP69K, IK08,

START (B10)

Housing colour: Black

Housing material: Plastic

Wiring diagrams:







#### **Component layouts:**







## Mounting cut-outs:



## Dimension drawings: