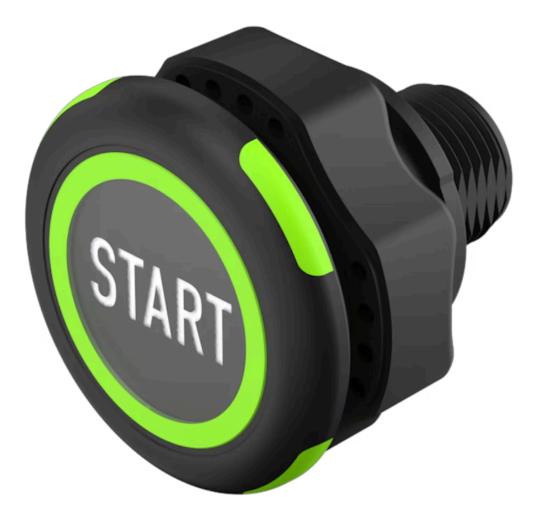

# Capacitive sensor switch with IO-Link Standard

84-ASKS-B10-049C

https://www.eao.com/component/84-ASKS-B10-049...

## 84-ASKS-B10-049C Capacitive sensor switch with IO-Link Standard

| Е | D | 0 | N  | ٦ |
|---|---|---|----|---|
| г | п | v | 14 |   |

Front dimension:  $\emptyset$  30 mm

Front form: Round

Front bezel material: Plastic

#### **OPERATING-/INDICATION PART**

Lens material: Plastic

Lens illumination: Illuminated

Lens shape: Flush

Lens optics: transparent

Symbol: START (B10)

### **OTHER**

**Short Description:** Capacitive sensor switch with IO-Link Standard, Ø 22.5 mm, Ø 30 mm, Flush,

Illuminated, Plastic, transparent, Round, Plastic, Connector M12, IP69K, IK08,

START (B10)

Housing colour: Black