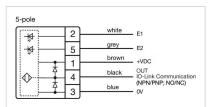

## **MECHANICAL CHARACTERISTICS**

**Terminal:** Connector M12

Switching system: Capacitive

**Operating force:**No actuating force necessary

**Weight:** 0.015 kg

#### **AMBIENT CONDITION**

IP front protection: IP69K

IK front protection: IK08

Operating temperature:  $-30 \, ^{\circ}\text{C} \dots + 65 \, ^{\circ}\text{C}$ 

Climate resistance: Relative humidity, max. 95%, non-condensing

#### **CERTIFICATE**

**Approbations:** CSA, EHEDG

Conformities: CE, UKCA

**REACH:** REACH compliant

RoHS: RoHS compliant

### **OTHER**

**Short Description:** Capacitive sensor switch with IO-Link Standard, Ø 22.5 mm, Ø 30 mm, Flush,

Illuminated, Plastic, transparent, Round, Plastic, Connector M12, IP69K, IK08,

START (B10)

Housing colour: Black

Housing material: Plastic

Wiring diagrams:







#### **Component layouts:**







## Mounting cut-outs:



## Dimension drawings: