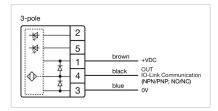

#### **ELECTRICAL CHARACTERISTICS**

**Operating voltage:** 8.4 - 32 V DC

Communication interface: IO-Link specification

#### **MECHANICAL CHARACTERISTICS**

**Terminal:** Connector M12

Switching system: Capacitive

**Operating force:**No actuating force necessary

**Weight:** 0.015 kg

Housing material: Plastic

Wiring diagrams: