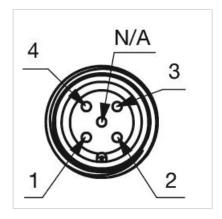

Terminal:** Connector M12

Switching system: Capacitive

**Operating force:**No actuating force necessary

**Weight:** 0.015 kg

#### **AMBIENT CONDITION**

IP front protection: IP69K

IK front protection: IK08

Operating temperature:  $-30 \, ^{\circ}\text{C} \dots + 65 \, ^{\circ}\text{C}$ 

Climate resistance: Relative humidity, max. 95%, non-condensing

#### **CERTIFICATE**

**Approbations:** CSA, EHEDG

Conformities: CE, UKCA

**REACH:** REACH compliant

RoHS: RoHS compliant

### **OTHER**

**Short Description:** Capacitive sensor switch with IO-Link Standard, Ø 22.5 mm, Ø 30 mm, Flush,

Illuminated, Plastic, transparent, Round, Plastic, Connector M12, IP69K, IK08,

START (B10)

Housing colour: Black

Housing material: Plastic

Wiring diagrams:







#### **Component layouts:**







## Mounting cut-outs:



## Dimension drawings: