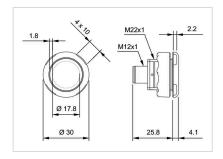

tive

**Operating force:**No actuating force necessary

**Weight:** 0.015 kg

#### **AMBIENT CONDITION**

IP front protection: IP69K

IK front protection: IK08

Operating temperature:  $-30 \, ^{\circ}\text{C} \dots + 65 \, ^{\circ}\text{C}$ 

Climate resistance: Relative humidity, max. 95%, non-condensing

#### **CERTIFICATE**

**Approbations:** CSA, EHEDG

Conformities: CE, UKCA

**REACH:** REACH compliant

RoHS: RoHS compliant

### **OTHER**

**Short Description:** Capacitive sensor switch with IO-Link Standard, Ø 22.5 mm, Ø 30 mm, Flush,

Illuminated, Plastic, transparent, Round, Plastic, Connector M12, IP69K, IK08,

START (B10)

Housing colour: Black

Housing material: Plastic

Wiring diagrams:







#### **Component layouts:**







## Mounting cut-outs:



## Dimension drawings: