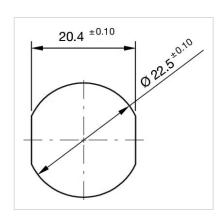

#### **MOUNTING**

Design: Flush

**Mounting cut-out:** Ø 22.5 mm

Mounting type: Panel mounting

## Mounting cut-outs:

## Dimension drawings: