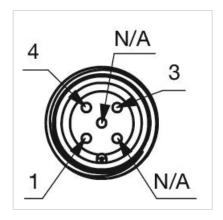

## Mounting cut-outs:

#### **MOUNTING**

Design: Flush

**Mounting cut-out:** Ø 22.5 mm

Mounting type: Panel mounting