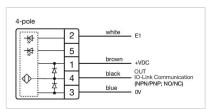

Housing material: Plastic

Wiring diagrams:

#### **ELECTRICAL CHARACTERISTICS**

**Operating voltage:** 8.4 - 32 V DC

Communication interface: IO-Link specification

#### **MECHANICAL CHARACTERISTICS**

**Terminal:** Connector M12

Switching system: Capacitive

**Operating force:**No actuating force necessary

**Weight:** 0.015 kg