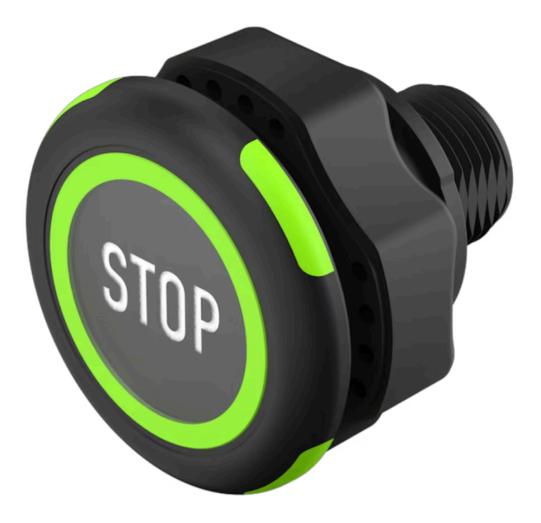

# Capacitive sensor switch with IO-Link Standard

84-ASKS-B11-049D

https://www.eao.com/component/84-ASKS-B11-049...

## 84-ASKS-B11-049D Capacitive sensor switch with IO-Link Standard

| Е | D | 0 | N  | ٦ |
|---|---|---|----|---|
| г | п | v | 14 |   |

Front dimension: Ø 30 mm

Front form: Round

Front bezel material: Plastic

#### **OPERATING-/INDICATION PART**

Lens material: Plastic

Lens illumination: Illuminated

Lens shape: Flush

Lens optics: transparent

**Symbol:** STOP (B11)

### **OTHER**

**Short Description:** Capacitive sensor switch with IO-Link Standard, Ø 22.5 mm, Ø 30 mm, Flush,

Illuminated, Plastic, transparent, Round, Plastic, Connector M12, IP69K, IK08,

STOP (B11)

Housing colour: Black