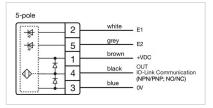

### **MECHANICAL CHARACTERISTICS**

**Terminal:** Connector M12

Switching system: Capacitive

**Operating force:**No actuating force necessary

**Weight:** 0.015 kg

#### **AMBIENT CONDITION**

IP front protection: IP69K

IK front protection: IK08

Operating temperature:  $-30 \, ^{\circ}\text{C} \dots + 65 \, ^{\circ}\text{C}$ 

Climate resistance: Relative humidity, max. 95%, non-condensing

#### **CERTIFICATE**

**Approbations:** CSA, EHEDG

Conformities: CE, UKCA

**REACH:** REACH compliant

RoHS: RoHS compliant

### **OTHER**

**Short Description:** Capacitive sensor switch with IO-Link Standard, Ø 22.5 mm, Ø 30 mm, Flush,

Illuminated, Plastic, transparent, Round, Plastic, Connector M12, IP69K, IK08,

STOP (B11)

Housing colour: Black

Housing material: Plastic

Wiring diagrams:







#### **Component layouts:**







## Mounting cut-outs:



## Dimension drawings: