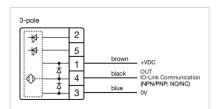

#### **MECHANICAL CHARACTERISTICS**

**Terminal:** Connector M12

Switching system: Capacitive

**Operating force:**No actuating force necessary

**Weight:** 0.015 kg

#### **AMBIENT CONDITION**

IP front protection: IP69K

IK front protection: IK08

Operating temperature:  $-30 \, ^{\circ}\text{C} \dots + 65 \, ^{\circ}\text{C}$ 

Climate resistance: Relative humidity, max. 95%, non-condensing

#### **CERTIFICATE**

**Approbations:** CSA, EHEDG

Conformities: CE, UKCA

**REACH:** REACH compliant

RoHS: RoHS compliant

### **OTHER**

**Short Description:** Capacitive sensor switch with IO-Link Standard, Ø 22.5 mm, Ø 30 mm, Flush,

Illuminated, Plastic, transparent, Round, Plastic, Connector M12, IP69K, IK08,

STOP (B11)

Housing colour: Black

Housing material: Plastic

Wiring diagrams:







#### **Component layouts:**







## Mounting cut-outs:



## Dimension drawings: