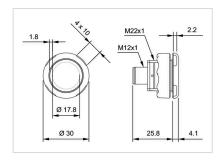

itive

**Operating force:**No actuating force necessary

**Weight:** 0.015 kg

#### **AMBIENT CONDITION**

IP front protection: IP69K

IK front protection: IK08

Operating temperature:  $-30 \, ^{\circ}\text{C} \dots + 65 \, ^{\circ}\text{C}$ 

Climate resistance: Relative humidity, max. 95%, non-condensing

#### **CERTIFICATE**

**Approbations:** CSA, EHEDG

Conformities: CE, UKCA

**REACH:** REACH compliant

RoHS: RoHS compliant

### **OTHER**

**Short Description:** Capacitive sensor switch with IO-Link Standard, Ø 22.5 mm, Ø 30 mm, Flush,

Illuminated, Plastic, transparent, Round, Plastic, Connector M12, IP69K, IK08,

STOP (B11)

Housing colour: Black

Housing material: Plastic

Wiring diagrams:







#### **Component layouts:**







## Mounting cut-outs:



## Dimension drawings: