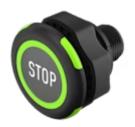

# Capacitive sensor switch with IO-Link Standard

84-ASKS-B11-049D

https://www.eao.com/component/84-ASKS-B11-049...

## 84-ASKS-B11-049D Capacitive sensor switch with IO-Link Standard

| Е | D | 0 | N  | ٦ |
|---|---|---|----|---|
| г | п | v | 14 |   |

Front dimension: Ø 30 mm

Front form: Round

Front bezel material: Plastic

#### **OPERATING-/INDICATION PART**

Lens material: Plastic

Lens illumination: Illuminated

Lens shape: Flush

Lens optics: transparent

**Symbol:** STOP (B11)

### **OTHER**

**Short Description:** Capacitive sensor switch with IO-Link Standard, Ø 22.5 mm, Ø 30 mm, Flush,

Illuminated, Plastic, transparent, Round, Plastic, Connector M12, IP69K, IK08,

STOP (B11)

Housing colour: Black