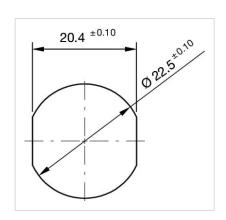

## Dimension drawings:

#### **MOUNTING**

Design: Flush

**Mounting cut-out:** Ø 22.5 mm

Mounting type: Panel mounting

## 84-ASKS-B11-049D Capacitive sensor switch with IO-Link Standard

| Е | D | 0 | N  | ٦ |
|---|---|---|----|---|
| г | п | v | 14 |   |

Front dimension: Ø 30 mm

Front form: Round

Front bezel material: Plastic