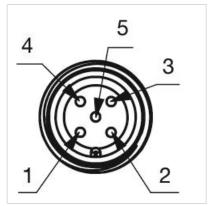

#### **Component layouts:**

#### **MECHANICAL CHARACTERISTICS**

**Terminal:** Connector M12

Switching system: Capacitive

**Operating force:**No actuating force necessary

**Weight:** 0.015 kg