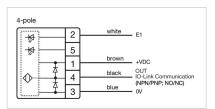

**MECHANICAL CHARACTERISTICS**

**Terminal:** Connector M12

Switching system: Capacitive

**Operating force:**No actuating force necessary

**Weight:** 0.015 kg

#### **AMBIENT CONDITION**

IP front protection: IP69K

IK front protection: IK08

Operating temperature:  $-30 \, ^{\circ}\text{C} \dots + 65 \, ^{\circ}\text{C}$ 

Climate resistance: Relative humidity, max. 95%, non-condensing

#### **CERTIFICATE**

**Approbations:** CSA, EHEDG

Conformities: CE, UKCA

**REACH:** REACH compliant

RoHS: RoHS compliant

#### **OTHER**

**Short Description:** Capacitive sensor switch with IO-Link Standard, Ø 22.5 mm, Ø 30 mm, Flush,

Illuminated, Plastic, transparent, Round, Plastic, Connector M12, IP69K, IK08,

ON/OFF (B12)

Housing colour: Black

Housing material: Plastic

Wiring diagrams:







#### **Component layouts:**







## Mounting cut-outs:



### Dimension drawings: