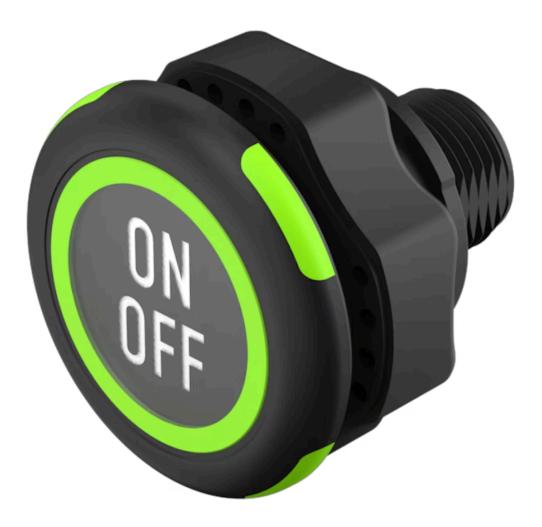

## 84-ASKS-B12-049E Capacitive sensor switch with IO-Link Standard

| Е | D | 0 | N  | ٦ |
|---|---|---|----|---|
| г | п | v | 14 |   |

Front dimension: Ø 30 mm

Front form: Round

Front bezel material: Plastic

#### **OPERATING-/INDICATION PART**

Lens material: Plastic

Lens illumination: Illuminated

Lens shape: Flush

Lens optics: transparent

**Symbol:** ON/OFF (B12)

Housing colour: Black

Housing material: Plastic

Wiring diagrams: