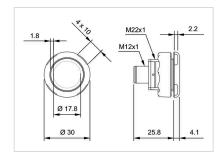

## 84-ASKS-B12-049E Capacitive sensor switch with IO-Link Standard

| Е | D | 0 | N  | ٦ |
|---|---|---|----|---|
| г | п | v | 14 |   |

Front dimension: Ø 30 mm

Front form: Round

Front bezel material: Plastic

#### **MECHANICAL CHARACTERISTICS**

**Terminal:** Connector M12

Switching system: Capacitive

**Operating force:**No actuating force necessary

**Weight:** 0.015 kg

### Dimension drawings: