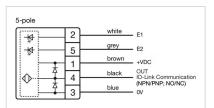

*MECHANICAL CHARACTERISTICS**

**Terminal:** Connector M12

Switching system: Capacitive

**Operating force:**No actuating force necessary

**Weight:** 0.015 kg

#### **AMBIENT CONDITION**

IP front protection: IP69K

IK front protection: IK08

Operating temperature:  $-30 \, ^{\circ}\text{C} \dots + 65 \, ^{\circ}\text{C}$ 

Climate resistance: Relative humidity, max. 95%, non-condensing

#### **CERTIFICATE**

**Approbations:** CSA, EHEDG

Conformities: CE, UKCA

**REACH:** REACH compliant

RoHS: RoHS compliant

#### **OTHER**

**Short Description:** Capacitive sensor switch with IO-Link Standard, Ø 22.5 mm, Ø 30 mm, Flush,

Illuminated, Plastic, transparent, Round, Plastic, Connector M12, IP69K, IK08,

ON/OFF (B12)

Housing colour: Black

Housing material: Plastic

Wiring diagrams:







#### **Component layouts:**







## Mounting cut-outs:



### Dimension drawings: