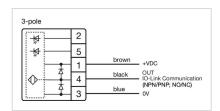

## **MECHANICAL CHARACTERISTICS**

**Terminal:** Connector M12

Switching system: Capacitive

**Operating force:**No actuating force necessary

**Weight:** 0.015 kg

#### **AMBIENT CONDITION**

IP front protection: IP69K

IK front protection: IK08

Operating temperature:  $-30 \, ^{\circ}\text{C} \dots + 65 \, ^{\circ}\text{C}$ 

Climate resistance: Relative humidity, max. 95%, non-condensing

#### **CERTIFICATE**

**Approbations:** CSA, EHEDG

Conformities: CE, UKCA

**REACH:** REACH compliant

RoHS: RoHS compliant

#### **OTHER**

**Short Description:** Capacitive sensor switch with IO-Link Standard, Ø 22.5 mm, Ø 30 mm, Flush,

Illuminated, Plastic, transparent, Round, Plastic, Connector M12, IP69K, IK08,

ON/OFF (B12)

Housing colour: Black

Housing material: Plastic

Wiring diagrams:







#### **Component layouts:**







## Mounting cut-outs:



### Dimension drawings: