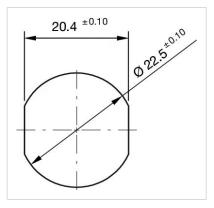

#### MOUNTING

| Design:           | Flush          |
|-------------------|----------------|
| Mounting cut-out: | Ø 22.5 mm      |
| Mounting type:    | Panel mounting |

## Mounting cut-outs: