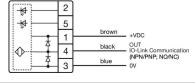

#### OTHER

| Short Description: | Capacitive sensor switch with IO-Link Standard, Ø 22.5 mm, Ø 30 mm, Flush,<br>Illuminated, Plastic, transparent, Round, Plastic, Connector M12, IP69K, IK08,<br>RESET (B13) |  |
|--------------------|-----------------------------------------------------------------------------------------------------------------------------------------------------------------------------|--|
| Housing colour:    | Black                                                                                                                                                                       |  |
| Housing material:  | Plastic                                                                                                                                                                     |  |
| Wiring diagrams:   | 3-pole 5-pole                                                                                                                                                               |  |