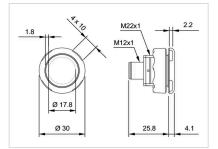

--------------------------------------------------------------------------------------------------------------------------------------|--|
| Housing colour:    | Black                                                                                                                                                                       |  |
| Housing material:  | Plastic                                                                                                                                                                     |  |
| Wiring diagrams:   | 3-pole 5-pole                                                                                                                                                               |  |











## Mounting cut-outs:



### Dimension drawings: