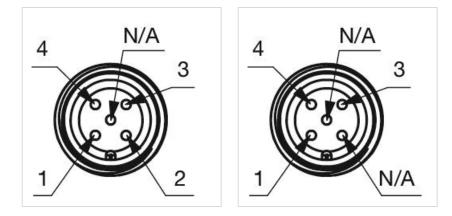

#### OTHER

| Short Description: | Capacitive sensor switch with IO-Link Standard, Ø 22.5 mm, Ø 30 mm, Flush,<br>Illuminated, Plastic, transparent, Round, Plastic, Connector M12, IP69K, IK08,<br>RESET (B13) |  |
|--------------------|-----------------------------------------------------------------------------------------------------------------------------------------------------------------------------|--|
| Housing colour:    | Black                                                                                                                                                                       |  |
| Housing material:  | Plastic                                                                                                                                                                     |  |
| Wiring diagrams:   | 3-pole 5-pole                                                                                                                                                               |  |