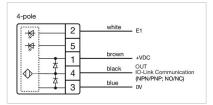

#### **ELECTRICAL CHARACTERISTICS**

| Operating voltage:       | 8.4 - 32 V DC         |
|--------------------------|-----------------------|
| Communication interface: | IO-Link specification |

#### Terminal:

Connector M12

| Switching system: | Capacitive                   |
|-------------------|------------------------------|
| Operating force:  | No actuating force necessary |
| Weight:           | 0.015 kg                     |

#### OTHER

| Short Description: | Capacitive sensor switch with IO-Link Standard, Ø 22.5 mm, Ø 30 mm, Flush,<br>Illuminated, Plastic, transparent, Round, Plastic, Connector M12, IP69K, IK08,<br>RESET (B13) |  |
|--------------------|-----------------------------------------------------------------------------------------------------------------------------------------------------------------------------|--|
| Housing colour:    | Black                                                                                                                                                                       |  |
| Housing material:  | Plastic                                                                                                                                                                     |  |
| Wiring diagrams:   | 3-pole 5-pole                                                                                                                                                               |  |