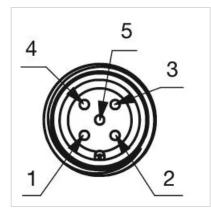

#### OTHER

| Short Description: | Capacitive sensor switch with IO-Link Standard, Ø 22.5 mm, Ø 30 mm, Flush,<br>Illuminated, Plastic, transparent, Round, Plastic, Connector M12, IP69K, IK08,<br>RESET (B13) |  |
|--------------------|-----------------------------------------------------------------------------------------------------------------------------------------------------------------------------|--|
| Housing colour:    | Black                                                                                                                                                                       |  |
| Housing material:  | Plastic                                                                                                                                                                     |  |
| Wiring diagrams:   | 3-pole 5-pole                                                                                                                                                               |  |