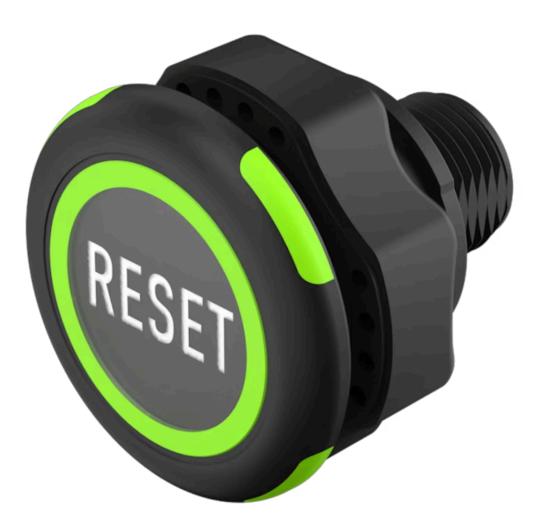

# 84-ASKS-B13-049F Capacitive sensor switch with IO-Link Standard

#### **OPERATING-/INDICATION PART**

| Lens material:     | Plastic     |
|--------------------|-------------|
| Lens illumination: | Illuminated |
| Lens shape:        | Flush       |
| Lens optics:       | transparent |
| Symbol:            | RESET (B13) |

#### Terminal:

Connector M12

| Switching system: | Capacitive                   |
|-------------------|------------------------------|
| Operating force:  | No actuating force necessary |
| Weight:           | 0.015 kg                     |