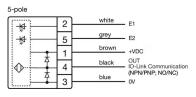

#### OTHER

| Short Description: | Capacitive sensor switch with IO-Link Standard, Ø 22.5 mm, Ø 30 mm, Flush,<br>Illuminated, Plastic, transparent, Round, Plastic, Connector M12, IP69K, IK08,<br>RESET (B13) |  |
|--------------------|-----------------------------------------------------------------------------------------------------------------------------------------------------------------------------|--|
| Housing colour:    | Black                                                                                                                                                                       |  |
| Housing material:  | Plastic                                                                                                                                                                     |  |
| Wiring diagrams:   | 3-pole 5-pole                                                                                                                                                               |  |