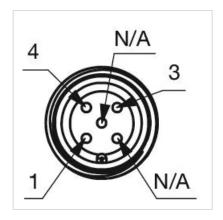

**Terminal:** Connector M12

Switching system: Capacitive

**Operating force:**No actuating force necessary

**Weight:** 0.015 kg

#### **AMBIENT CONDITION**

IP front protection: IP69K

IK front protection: IK08

Operating temperature:  $-30 \, ^{\circ}\text{C} \dots + 65 \, ^{\circ}\text{C}$ 

Climate resistance: Relative humidity, max. 95%, non-condensing

#### **CERTIFICATE**

**Approbations:** CSA, EHEDG

Conformities: CE, UKCA

**REACH:** REACH compliant

RoHS: RoHS compliant

### **OTHER**

Short Description: Capacitive sensor switch with IO-Link Standard, Ø 22.5 mm, Ø 30 mm, Flush,

Illuminated, Plastic, transparent, Round, Plastic, Connector M12, IP69K, IK08,

Standby (B14)

Housing colour: Black

Housing material: Plastic

Wiring diagrams:







#### **Component layouts:**







# Mounting cut-outs:



## Dimension drawings: