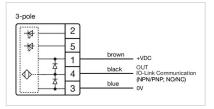

Housing material: Plastic

Wiring diagrams:

#### **ELECTRICAL CHARACTERISTICS**

**Operating voltage:** 8.4 - 32 V DC

Communication interface: IO-Link specification

#### **MECHANICAL CHARATERISTIC**

**Terminal:** Connector M12

Switching system: Capacitive

**Operating force:**No actuating force necessary

**Weight:** 0.015 kg