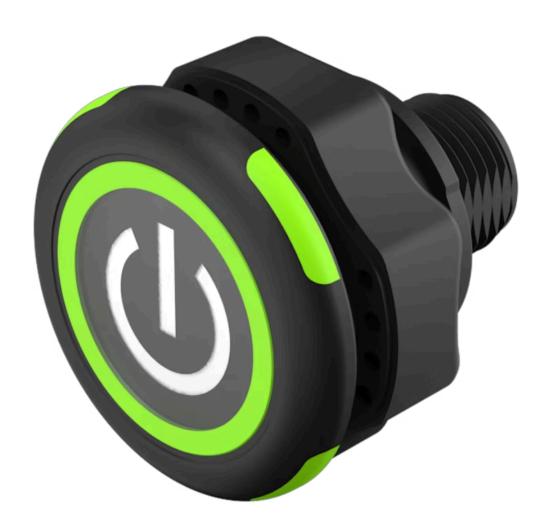

# 84-ASKS-B14-04A0 Capacitive sensor switch with IO-Link Standard

| Е | D | 0 | N  | ٦ |
|---|---|---|----|---|
| г | п | v | 14 |   |

Front dimension: Ø 30 mm

Front form: Round

Front bezel material: Plastic

#### **MOUNTING**

Design: Flush

**Mounting cut-out:** Ø 22.5 mm

Mounting type: Panel mounting

#### **OPERATING-/INDICATION PART**

Lens material: Plastic

Lens illumination: Illuminated

Lens shape: Flush

Lens optics: transparent

Symbol: Standby (B14)

#### **MECHANICAL CHARATERISTIC**

**Terminal:** Connector M12

Switching system: Capacitive

**Operating force:**No actuating force necessary

**Weight:** 0.015 kg

### **OTHER**

Short Description: Capacitive sensor switch with IO-Link Standard, Ø 22.5 mm, Ø 30 mm, Flush,

Illuminated, Plastic, transparent, Round, Plastic, Connector M12, IP69K, IK08,

Standby (B14)

Housing colour: Black