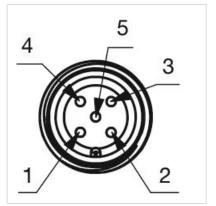

#### **Component layouts:**

#### **MECHANICAL CHARATERISTIC**

**Terminal:** Connector M12

Switching system: Capacitive

**Operating force:**No actuating force necessary

**Weight:** 0.015 kg