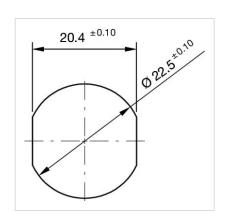

## Dimension drawings:

#### **MOUNTING**

Design: Flush

**Mounting cut-out:** Ø 22.5 mm

Mounting type: Panel mounting