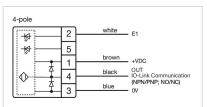

Housing material: Plastic

Wiring diagrams:

#### **ELECTRICAL CHARACTERISTICS**

**Operating voltage:** 8.4 - 32 V DC

Communication interface: IO-Link specification