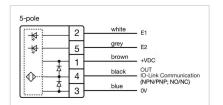

Housing material: Plastic

Wiring diagrams:

#### **ELECTRICAL CHARACTERISTICS**

**Operating voltage:** 8.4 - 32 V DC

Communication interface: IO-Link specification