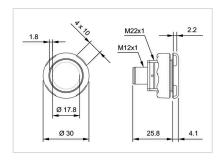

# 84-ASKS-B14-04A0 Capacitive sensor switch with IO-Link Standard

| Е | D | 0 | N  | ٦ |
|---|---|---|----|---|
| г | п | v | 14 |   |

Front dimension: Ø 30 mm

Front form: Round

Front bezel material: Plastic

#### **MOUNTING**

Design: Flush

**Mounting cut-out:** Ø 22.5 mm

Mounting type: Panel mounting

#### **MECHANICAL CHARATERISTIC**

**Terminal:** Connector M12

Switching system: Capacitive

**Operating force:**No actuating force necessary

**Weight:** 0.015 kg

## Dimension drawings: