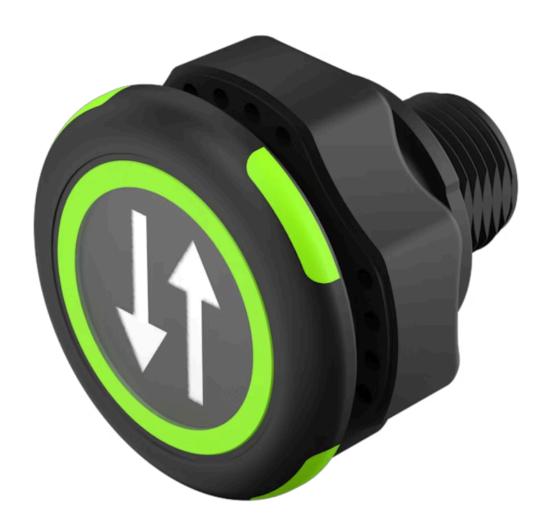

# 84-ASKS-B15-04A1 Capacitive sensor switch with IO-Link Standard

| - | _ |   | K I | ٠ |
|---|---|---|-----|---|
| - | к | u | N   |   |

Front dimension: Ø 30 mm

Round

Front bezel material: Plastic

#### **OPERATING-/INDICATION PART**

Lens material: Plastic

Lens illumination: Illuminated

Lens shape: Flush

Lens optics: transparent

**Symbol:** arrows (B15)

#### **MECHANICAL CHARACTERISTICS**

**Terminal:** Connector M12

Switching system: Capacitive

**Operating force:**No actuating force necessary

**Weight:** 0.015 kg