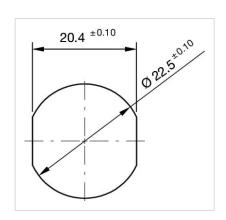

## Dimension drawings:

#### **MOUNTING**

Front form:

Design: Flush

**Mounting cut-out:** Ø 22.5 mm

Mounting type: Panel mounting