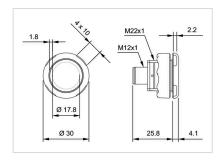

pacitive

**Operating force:**No actuating force necessary

**Weight:** 0.015 kg

#### **AMBIENT CONDITION**

IP front protection: IP69K

IK front protection: IK08

Operating temperature:  $-30 \, ^{\circ}\text{C} \dots + 65 \, ^{\circ}\text{C}$ 

Climate resistance: Relative humidity, max. 95%, non-condensing

#### **CERTIFICATE**

**Approbations:** CSA, EHEDG

Conformities: CE, UKCA

**REACH:** REACH compliant

RoHS: RoHS compliant

### **OTHER**

Short Description: Capacitive sensor switch with IO-Link Standard, Ø 22.5 mm, Ø 30 mm, Flush,

Illuminated, Plastic, transparent, Round, Plastic, Connector M12, IP69K, IK08,

arrows (B15)

Housing colour: Black

Housing material: Plastic

Wiring diagrams:







#### **Component layouts:**







# Mounting cut-outs:



## Dimension drawings: