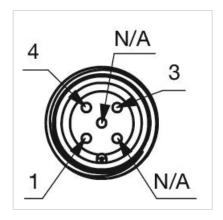

**Terminal:** Connector M12

Switching system: Capacitive

**Operating force:**No actuating force necessary

**Weight:** 0.015 kg

#### **AMBIENT CONDITION**

IP front protection: IP69K

IK front protection: IK08

Operating temperature:  $-30 \, ^{\circ}\text{C} \dots + 65 \, ^{\circ}\text{C}$ 

Climate resistance: Relative humidity, max. 95%, non-condensing

#### **CERTIFICATE**

**Approbations:** CSA, EHEDG

Conformities: CE, UKCA

**REACH:** REACH compliant

RoHS: RoHS compliant

### **OTHER**

Short Description: Capacitive sensor switch with IO-Link Standard, Ø 22.5 mm, Ø 30 mm, Flush,

Illuminated, Plastic, transparent, Round, Plastic, Connector M12, IP69K, IK08,

arrows (B15)

Housing colour: Black

Housing material: Plastic

Wiring diagrams:







#### **Component layouts:**







# Mounting cut-outs:



## Dimension drawings: