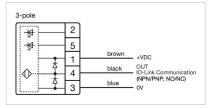

#### **MECHANICAL CHARACTERISTICS**

**Terminal:** Connector M12

Switching system: Capacitive

**Operating force:**No actuating force necessary

**Weight:** 0.015 kg

#### **AMBIENT CONDITION**

IP front protection: IP69K

IK front protection: IK08

Operating temperature:  $-30 \, ^{\circ}\text{C} \dots + 65 \, ^{\circ}\text{C}$ 

Climate resistance: Relative humidity, max. 95%, non-condensing

#### **CERTIFICATE**

**Approbations:** CSA, EHEDG

Conformities: CE, UKCA

**REACH:** REACH compliant

RoHS: RoHS compliant

### **OTHER**

Short Description: Capacitive sensor switch with IO-Link Standard, Ø 22.5 mm, Ø 30 mm, Flush,

Illuminated, Plastic, transparent, Round, Plastic, Connector M12, IP69K, IK08,

arrows (B15)

Housing colour: Black

Housing material: Plastic

Wiring diagrams:







#### **Component layouts:**







# Mounting cut-outs:



## Dimension drawings: