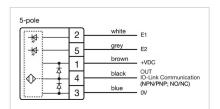

n

#### **MECHANICAL CHARACTERISTICS**

**Terminal:** Connector M12

Switching system: Capacitive

**Operating force:**No actuating force necessary

**Weight:** 0.015 kg

#### **AMBIENT CONDITION**

IP front protection: IP69K

IK front protection: IK08

Operating temperature:  $-30 \, ^{\circ}\text{C} \dots + 65 \, ^{\circ}\text{C}$ 

Climate resistance: Relative humidity, max. 95%, non-condensing

#### **CERTIFICATE**

**Approbations:** CSA, EHEDG

Conformities: CE, UKCA

**REACH:** REACH compliant

RoHS: RoHS compliant

### **OTHER**

Short Description: Capacitive sensor switch with IO-Link Standard, Ø 22.5 mm, Ø 30 mm, Flush,

Illuminated, Plastic, transparent, Round, Plastic, Connector M12, IP69K, IK08,

arrows (B15)

Housing colour: Black

Housing material: Plastic

Wiring diagrams:







#### **Component layouts:**







# Mounting cut-outs:



## Dimension drawings: