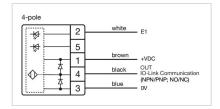

Housing material: Plastic

Wiring diagrams:

#### **ELECTRICAL CHARACTERISTICS**

**Operating voltage:** 8.4 - 32 V DC

Communication interface: IO-Link specification

#### **MECHANICAL CHARACTERISTICS**

**Terminal:** Connector M12

Switching system: Capacitive

**Operating force:**No actuating force necessary

**Weight:** 0.015 kg