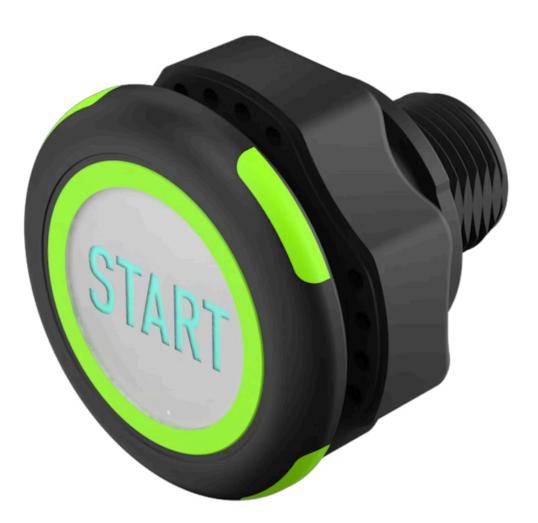

# 84-ASKS-C10-04A2 Capacitive sensor switch with IO-Link Standard

#### **OPERATING-/INDICATION PART**

| Lens material:     | Plastic     |
|--------------------|-------------|
| Lens illumination: | Illuminated |
| Lens shape:        | Flush       |
| Lens optics:       | transparent |
| Symbol:            | START (C10) |

#### Terminal:

Connector M12

| Switching system: | Capacitive                   |
|-------------------|------------------------------|
| Operating force:  | No actuating force necessary |
| Weight:           | 0.015 kg                     |