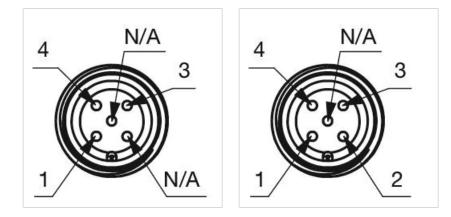

---------------------------------------------------------------------------------------------------------------------------------------------------------------|--|
| Housing colour:    | Black                                                                                                                                                                       |  |
| Housing material:  | Plastic                                                                                                                                                                     |  |
| Wiring diagrams:   | 5-pole 3-pole                                                                                                                                                               |  |







#### **Component layouts:**





### Mounting cut-outs:



#### Dimension drawings: