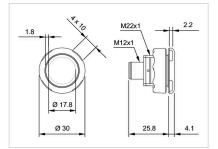

#### FRONT

| Front dimension:      | Ø 30 mm |
|-----------------------|---------|
| Front form:           | Round   |
| Front bezel material: | Plastic |

#### MOUNTING

| Design:           | Flush          |
|-------------------|----------------|
| Mounting cut-out: | Ø 22.5 mm      |
| Mounting type:    | Panel mounting |

#### Terminal:

Connector M12

| Switching system: | Capacitive                   |
|-------------------|------------------------------|
| Operating force:  | No actuating force necessary |
| Weight:           | 0.015 kg                     |

#### Dimension drawings: