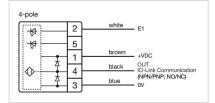

#### **ELECTRICAL CHARACTERISTICS**

| Operating voltage:       | 8.4 - 32 V DC         |
|--------------------------|-----------------------|
| Communication interface: | IO-Link specification |

#### Terminal:

Connector M12

| Switching system: | Capacitive                   |
|-------------------|------------------------------|
| Operating force:  | No actuating force necessary |
| Weight:           | 0.015 kg                     |

#### OTHER

| Short Description: | Capacitive sensor switch with IO-Link Standard, Ø 22.5 mm, Ø 30 mm, Flush,<br>Illuminated, Plastic, transparent, Round, Plastic, Connector M12, IP69K, IK08,<br>START (C10) |  |
|--------------------|-----------------------------------------------------------------------------------------------------------------------------------------------------------------------------|--|
| Housing colour:    | Black                                                                                                                                                                       |  |
| Housing material:  | Plastic                                                                                                                                                                     |  |
| Wiring diagrams:   | 5-pole 3-pole                                                                                                                                                               |  |