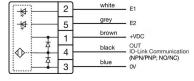

#### OTHER

| Short Description: | Capacitive sensor switch with IO-Link Standard, Ø 22.5 mm, Ø 30 mm, Flush,<br>Illuminated, Plastic, transparent, Round, Plastic, Connector M12, IP69K, IK08,<br>START (C10) |  |
|--------------------|-----------------------------------------------------------------------------------------------------------------------------------------------------------------------------|--|
| Housing colour:    | Black                                                                                                                                                                       |  |
| Housing material:  | Plastic                                                                                                                                                                     |  |
| Wiring diagrams:   | 5-pole 3-pole                                                                                                                                                               |  |