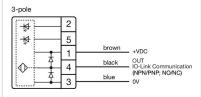

#### OTHER

| Short Description: | Capacitive sensor switch with IO-Link Standard, Ø 22.5 mm, Ø 30 mm, Flush,<br>Illuminated, Plastic, transparent, Round, Plastic, Connector M12, IP69K, IK08,<br>START (C10) |  |
|--------------------|-----------------------------------------------------------------------------------------------------------------------------------------------------------------------------|--|
| Housing colour:    | Black                                                                                                                                                                       |  |
| Housing material:  | Plastic                                                                                                                                                                     |  |
| Wiring diagrams:   | 5-pole 3-pole                                                                                                                                                               |  |