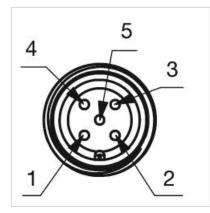

#### OTHER

| Short Description: | Capacitive sensor switch with IO-Link Standard, Ø 22.5 mm, Ø 30 mm, Flush,<br>Illuminated, Plastic, transparent, Round, Plastic, Connector M12, IP69K, IK08,<br>START (C10) |  |
|--------------------|-----------------------------------------------------------------------------------------------------------------------------------------------------------------------------|--|
| Housing colour:    | Black                                                                                                                                                                       |  |
| Housing material:  | Plastic                                                                                                                                                                     |  |
| Wiring diagrams:   | 5-pole 3-pole                                                                                                                                                               |  |

#### **Component layouts:**